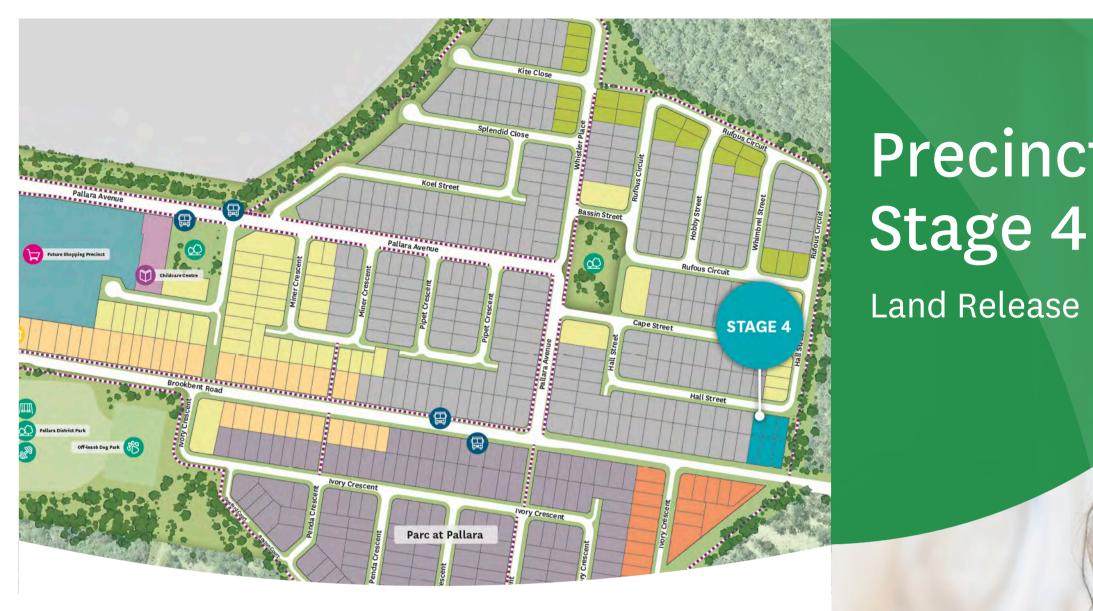

An inclusive community with space for your family to grow, just 19km from Brisbane CBD. Pallara, where futures flourish.

Precinct 6 Stage 4 is perfectly positioned within walking distance to all the parklands and playgrounds.

## Pallara at a glance

Land size ranging from 300sqm to 393sqm

North and south aspect great for the Queensland climate

Close to future proposed bus stops and

Close proximity to bushland

All plans, diagrams, photographs, illustrations, statements and information in this brochure, including without limitation the location and size of any lots, are for illustrative purposes only and are based on information available to and the intention of Stockland at the time of creation (November 2019) and are subject to change without notice. No diagram, photograph, illustration, statement or information amounts to a legally binding obligation on or warranty by Stockland and Stockland accepts no liability for any loss or damage suffered by any person who relies on them either wholly or in part.