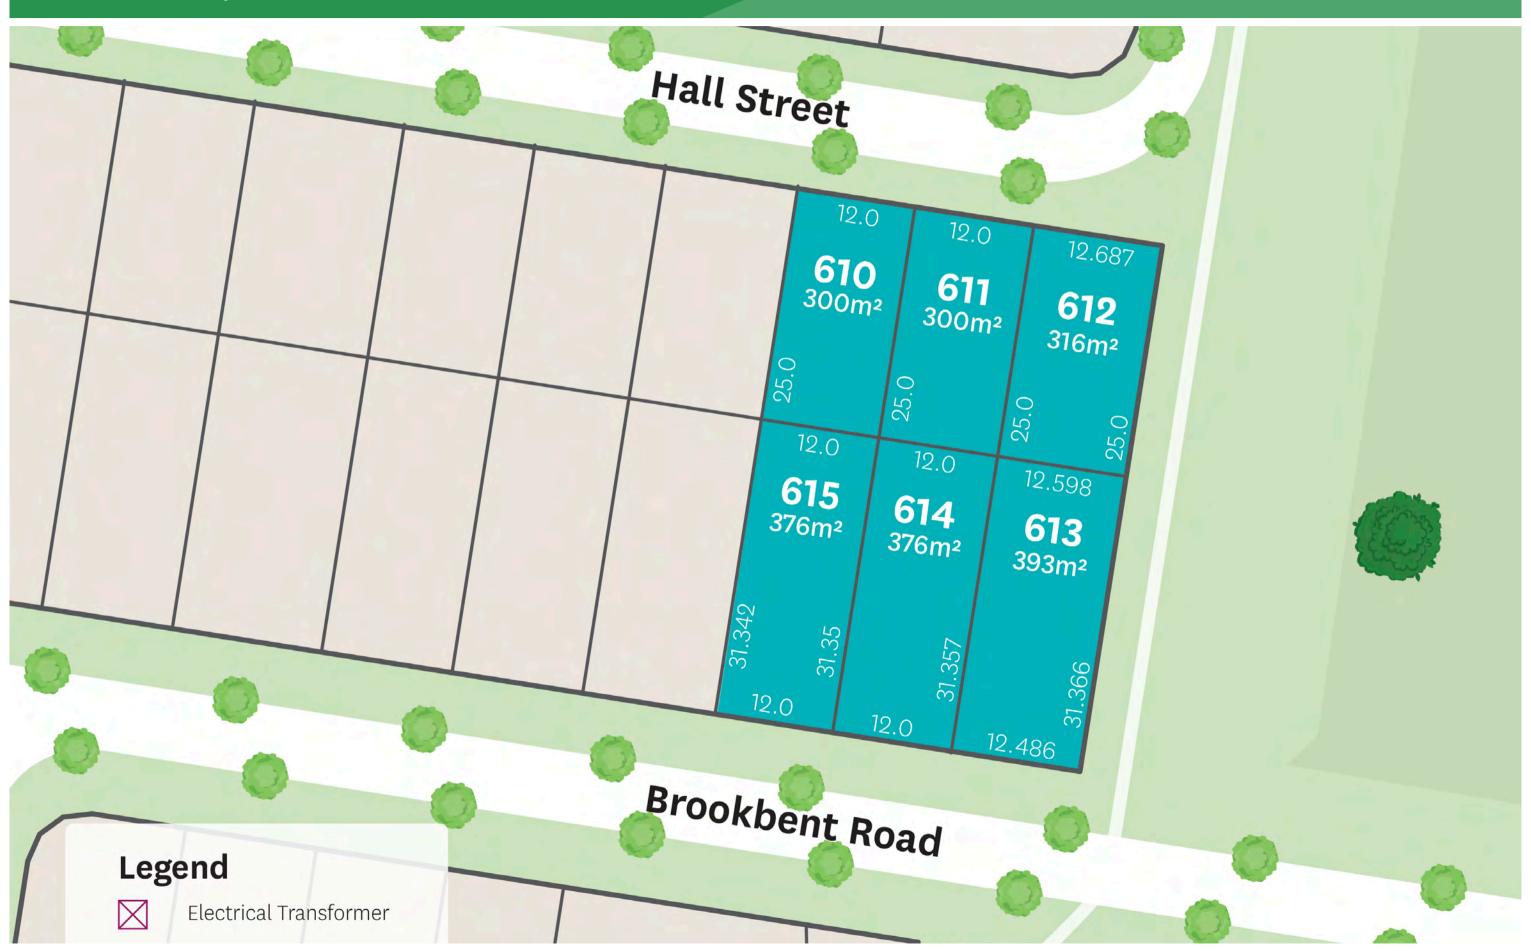

## Pallara at a glance

Land size ranging from 300sqm to 393sqm

North and south aspect great for the Queensland climate

Close to future proposed bus stops and

Close proximity to bushland

All plans, diagrams, photographs, illustrations, statements and information in this brochure, including without limitation the location and size of any lots, are for illustrative purposes only and are based on information available to and the intention of Stockland at the time of creation (November 2019) and are subject to change without notice. No diagram, photograph, illustration, statement or information amounts to a legally binding obligation on or warranty by Stockland and Stockland accepts no liability for any loss or damage suffered by any person who relies on them either wholly or in part.