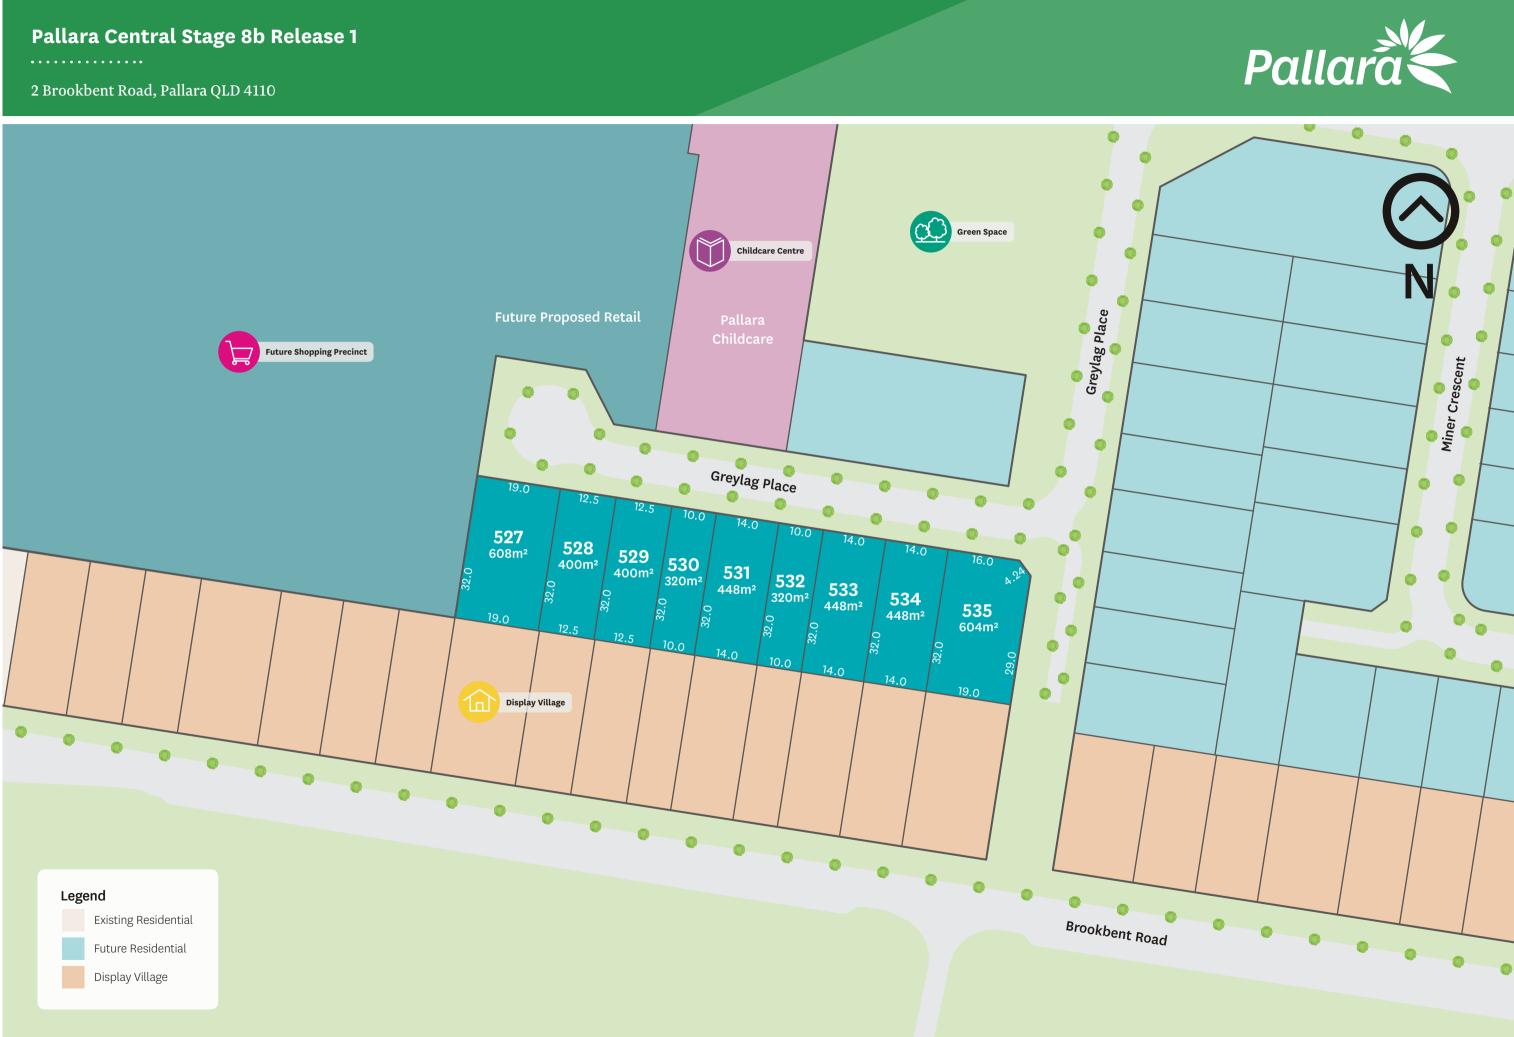

# Pallara Central

Pallara Central is the suburb's premium address where you can choose from a big family home or a low maintenance yard, just 19km from Brisbane CBD.

The first release in Pallara Central offers a range of premium home sites including larger lots over 600sqm. These are the closest homes sites to the future proposed retail.

# Pallara at a glance

- Lots range from 320sqm to 608sqm 仚
- Cul-de-sac location  $\overleftrightarrow$
- 5.5km of connecting footpaths \_\_\_\_\_
- -🔊- Community childcare centre

All plans, diagrams, photographs, illustrations, statements and information in this brochure, including without limitation the location and size of any lots, are for illustrative purposes only and are based on information available to and the intention of Stockland at the time of creation (January 2020) and are subject to change without notice. No diagram, photograph, illustration, statement or information amounts to a legally binding obligation on or warranty by Stockland and Stockland accepts no liability for any loss or damage suffered by any person who relies on them either wholly or in part. either wholly or in part.