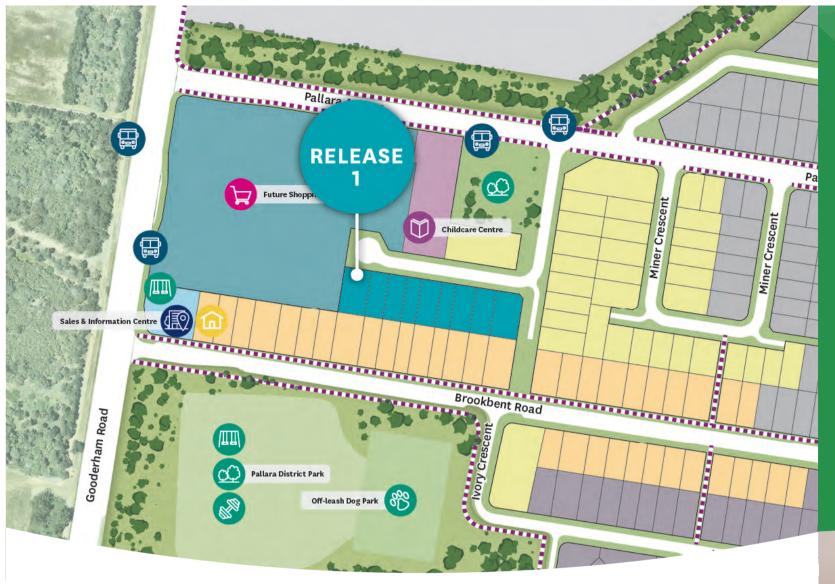

# Pallara Central

Pallara Central is the suburb's premium address where you can choose from a big family home or a low maintenance yard, just 19km from Brisbane CBD.

The first release in Pallara Central offers a range of premium home sites including larger lots over 600sqm. These are the closest homes sites to the future proposed retail.

# Pallara at a glance

- Lots range from 320sqm to 608sqm 仚
- Cul-de-sac location  $\overleftrightarrow$
- 5.5km of connecting footpaths \_\_\_\_\_
- -🔊- Community childcare centre

All plans, diagrams, photographs, illustrations, statements and information in this brochure, including without limitation the location and size of any lots, are for illustrative purposes only and are based on information available to and the intention of Stockland at the time of creation (January 2020) and are subject to change without notice. No diagram, photograph, illustration, statement or information amounts to a legally binding obligation on or warranty by Stockland and Stockland accepts no liability for any loss or damage suffered by any person who relies on them either wholly or in part. either wholly or in part.