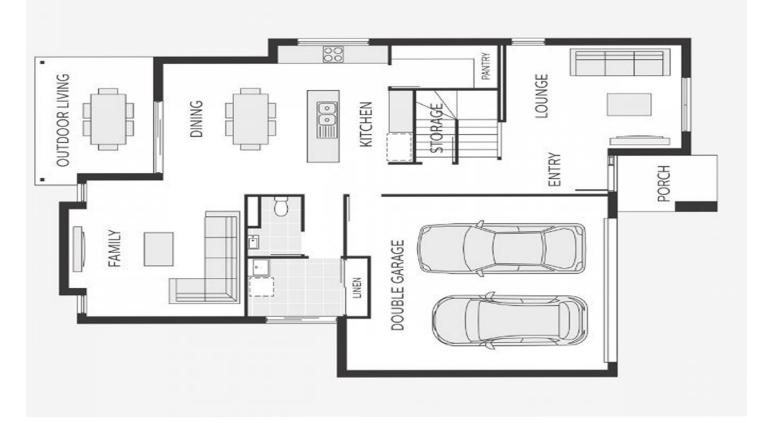

## **KEY FEATURES**

- Large double storey 4 bedroom, 2 bathroom + double garage
  Room for pool or large play set in the backyard

- Room for pool or large play set in the backyard
  Upstairs master with double vanity ensuite and WIR
  Upstairs media room or option for office/ study
  Down stairs kitchen/ dining opening to outdoor alfresco & backyard
  20mm reconstituted stone benchtops to kitchen and bathrooms
  900mm stainless steel gas cooktop, range hood and oven & 600mm dishwasher + Walk in pantry
  Ceiling fans to all bedrooms, living and alfresco area
  Split system air conditioning to living and master bedroom
  Block out roller blinds to all windows and sliding doors
  Mirrored robe doors and melamine shelving to all curboards

- Mirrored robe doors and melamine shelving to all cupboards
- Tiles to living, bathroom and alfresco
- Generous laundry, storage and separate powder room
- NBN Ready
- Minimum 6 star NatHERS energy rating + natural gas
  Landscaping, clothesline, letterbox and fencing are all completed