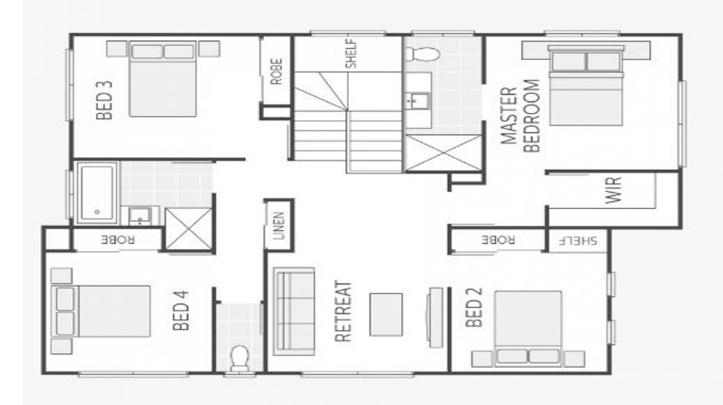

## **KEY FEATURES**

- Large double storey 4 bedroom, 2 bathroom + double garage
  Room for pool or large play set in the backyard

- Room for pool or large play set in the backyard
  Upstairs master with double vanity ensuite and WIR
  Upstairs media room or option for office/ study
  Down stairs kitchen/ dining opening to outdoor alfresco & backyard
  20mm reconstituted stone benchtops to kitchen and bathrooms
  900mm stainless steel gas cooktop, range hood and oven & 600mm dishwasher + Walk in pantry
  Ceiling fans to all bedrooms, living and alfresco area
  Split system air conditioning to living and master bedroom
  Block out roller blinds to all windows and sliding doors
  Mirrored robe doors and melamine shelving to all curboards

- Mirrored robe doors and melamine shelving to all cupboards
- Tiles to living, bathroom and alfresco
- Generous laundry, storage and separate powder room
- NBN Ready
- Minimum 6 star NatHERS energy rating + natural gas
  Landscaping, clothesline, letterbox and fencing are all completed