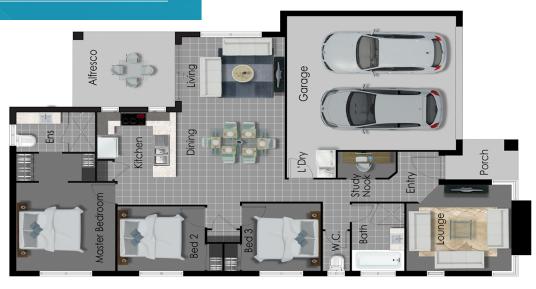

## **KEY FEATURES**

- 3 bedrooms; master with ensuite and walk-in robe Separate kitchen with breakfast bar
- Family & dining opening to outdoor alfresco
  Private lounge/ media room

- 20mm reconstituted stone benchtops to kitchen and bathrooms 900mm stainless steel gas cooktop, range hood and oven & 600mm dishwasher Ceiling fans to all bedrooms, living and alfresco area
- Split system air conditioning to living and master bedroom
- Block out roller blinds to all windows and sliding doors
- Mirrored robe doors and melamine shelving to all cupboards
- Tiles to living, bathroom and alfresco
- Study nook
- •
- Double garage with laundry area Minimum 6 star NatHERS energy rating Landscaping, clothesline, letterbox and fencing are all completed