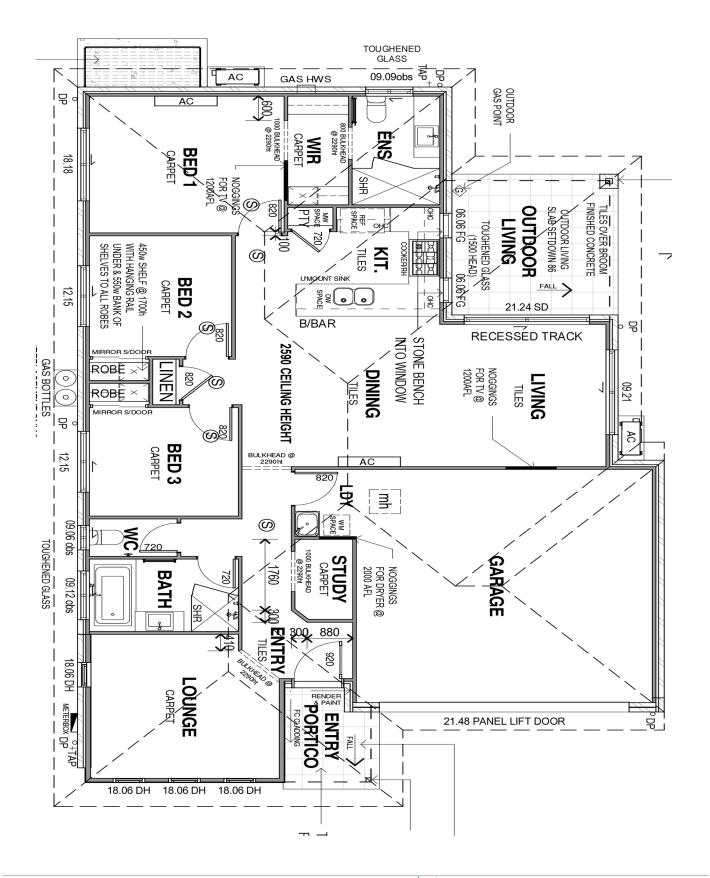

## **KEY FEATURES**

- 3 bedrooms; master with ensuite and walk-in robe Separate kitchen with breakfast bar
- Family & dining opening to outdoor alfresco
  Private lounge/ media room

- 20mm reconstituted stone benchtops to kitchen and bathrooms 900mm stainless steel gas cooktop, range hood and oven & 600mm dishwasher Ceiling fans to all bedrooms, living and alfresco area
- Split system air conditioning to living and master bedroom
- Block out roller blinds to all windows and sliding doors
- Mirrored robe doors and melamine shelving to all cupboards
- Tiles to living, bathroom and alfresco
- Study nook
- •
- Double garage with laundry area Minimum 6 star NatHERS energy rating Landscaping, clothesline, letterbox and fencing are all completed