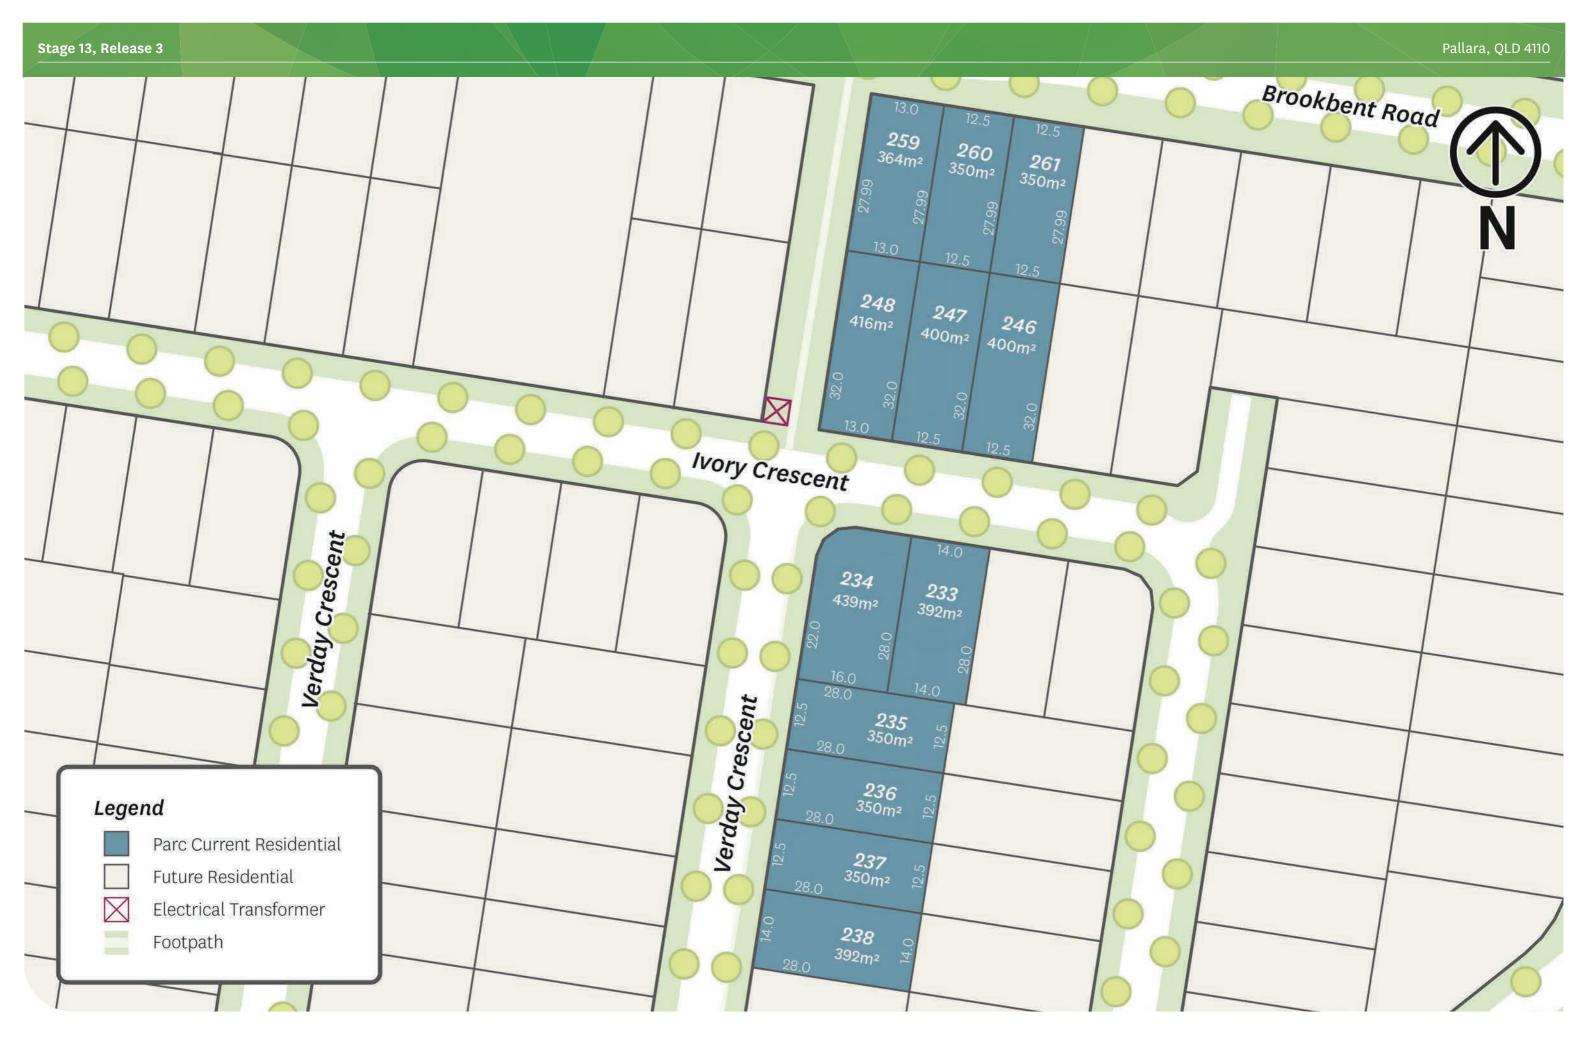

## AT A GLANCE

俞

439m2

- Centrally located within the Ŷ community
- Walking distance to the district park 一
- Walking distance to proposed bus stops

Lots sizes range from 350m2 to