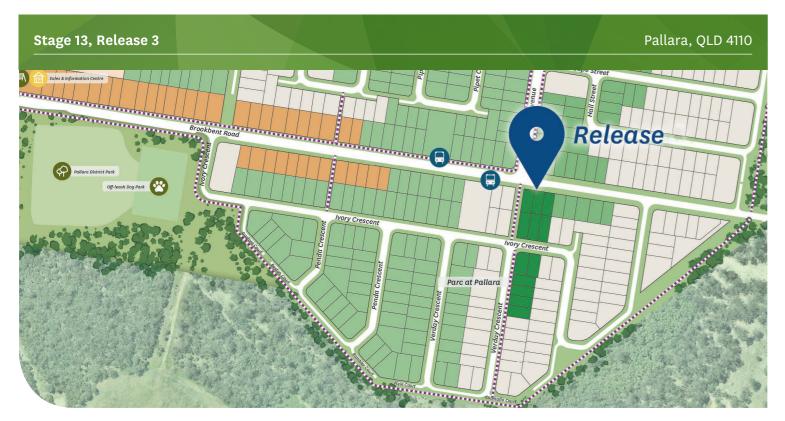

An inclusive family friendly community with space for your family to grow and explore. Pallara. Where Futures Flourish.

Stage 13, Release 3 is set within walking distance to the proposed bus stops, future central park and proposed child care centre. This is a community where you can feel at home with space for your family to grow

## AT A GLANCE

俞

439m2

- Centrally located within the Ŷ community
- Walking distance to the district park 一
- Walking distance to proposed bus stops

Lots sizes range from 350m2 to