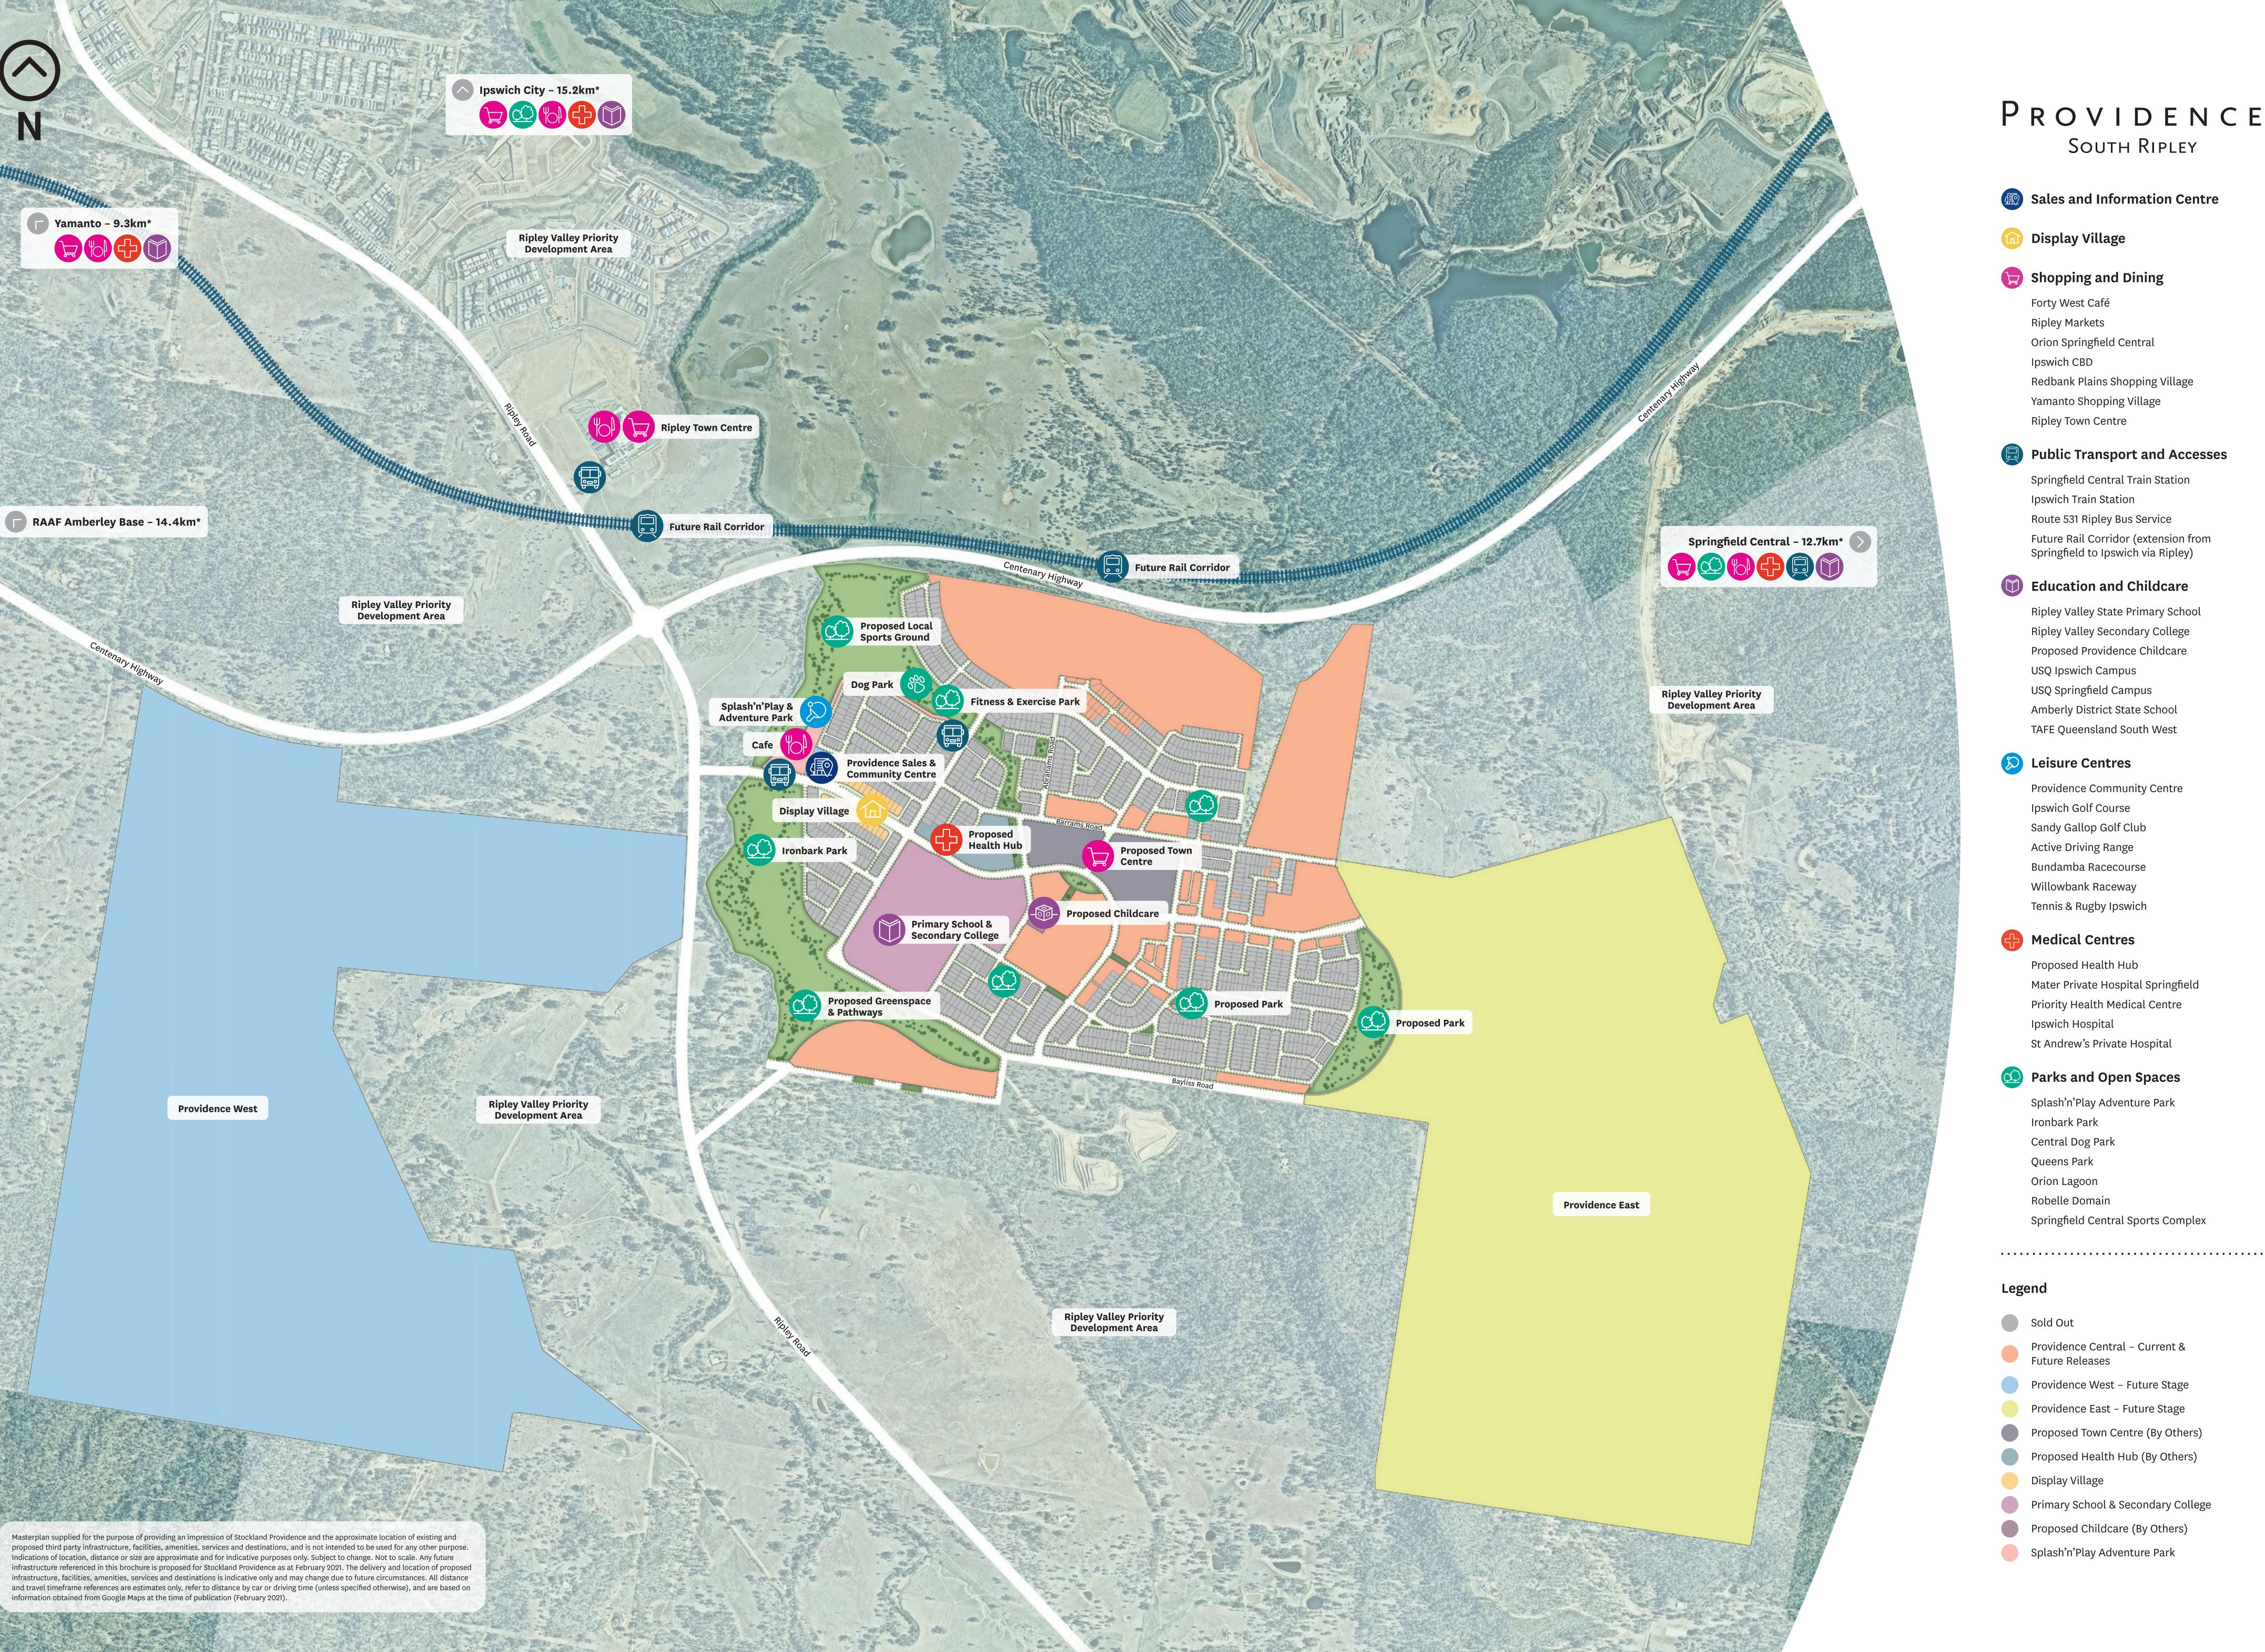

## PROVIDENCE

SOUTH RIPLEY

Orion Springfield Central Redbank Plains Shopping Village Yamanto Shopping Village

**Public Transport and Accesses** 

Springfield Central Train Station Route 531 Ripley Bus Service Future Rail Corridor (extension from Springfield to Ipswich via Ripley)

Ripley Valley State Primary School Ripley Valley Secondary College Proposed Providence Childcare **USQ Springfield Campus** Amberly District State School TAFE Queensland South West

Providence Community Centre Sandy Gallop Golf Club Bundamba Racecourse

Proposed Health Hub Mater Private Hospital Springfield Priority Health Medical Centre St Andrew's Private Hospital

Splash'n'Play Adventure Park Springfield Central Sports Complex

Providence Central – Current &

Providence West – Future Stage

Providence East – Future Stage

Proposed Town Centre (By Others)

Proposed Health Hub (By Others)

Primary School & Secondary College

Proposed Childcare (By Others)

Splash'n'Play Adventure Park