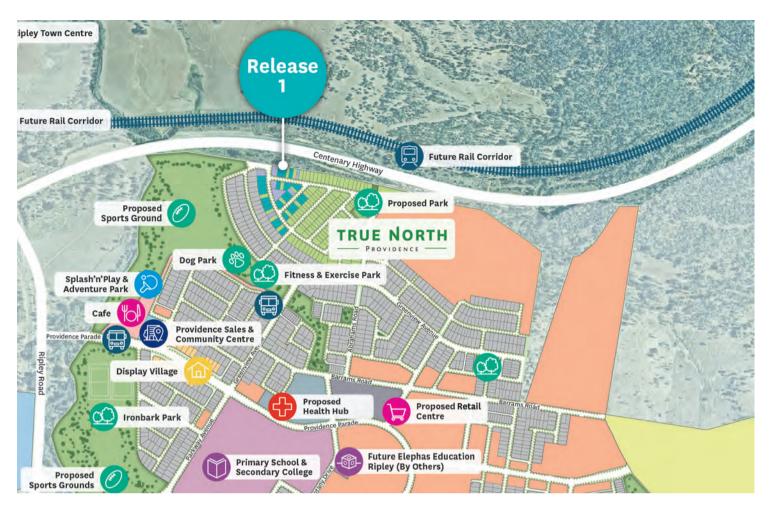

Located at the northern edge of Providence in a prime position overlooking Flinders Peak and beyond, is True North.

Wake up each day in Providence's vibrant community and enjoy green open spaces, leafy views, and incredible golden sunsets.

Offering lot sizes ranging from 280m<sup>2</sup> to 589m<sup>2</sup>, True North's first release has been designed with all needs in mind. This release features a number of elevated sites accommodating bigger builds so you can design the perfect home to suit your family and lifestyle. To top it off, within walking distance is a proposed community park positioned at the top of the precinct with spectacular mountain views.

## Providence at a glance

Home to the Ripley Markets and proposed retail

Walking distance to a proposed local park

Two new schools for families - Prep to Year 12

Kilometres of proposed walking and cycling paths, with 7 parks already delivered

## TRUE NORTH

PROVIDENCE

Release 1