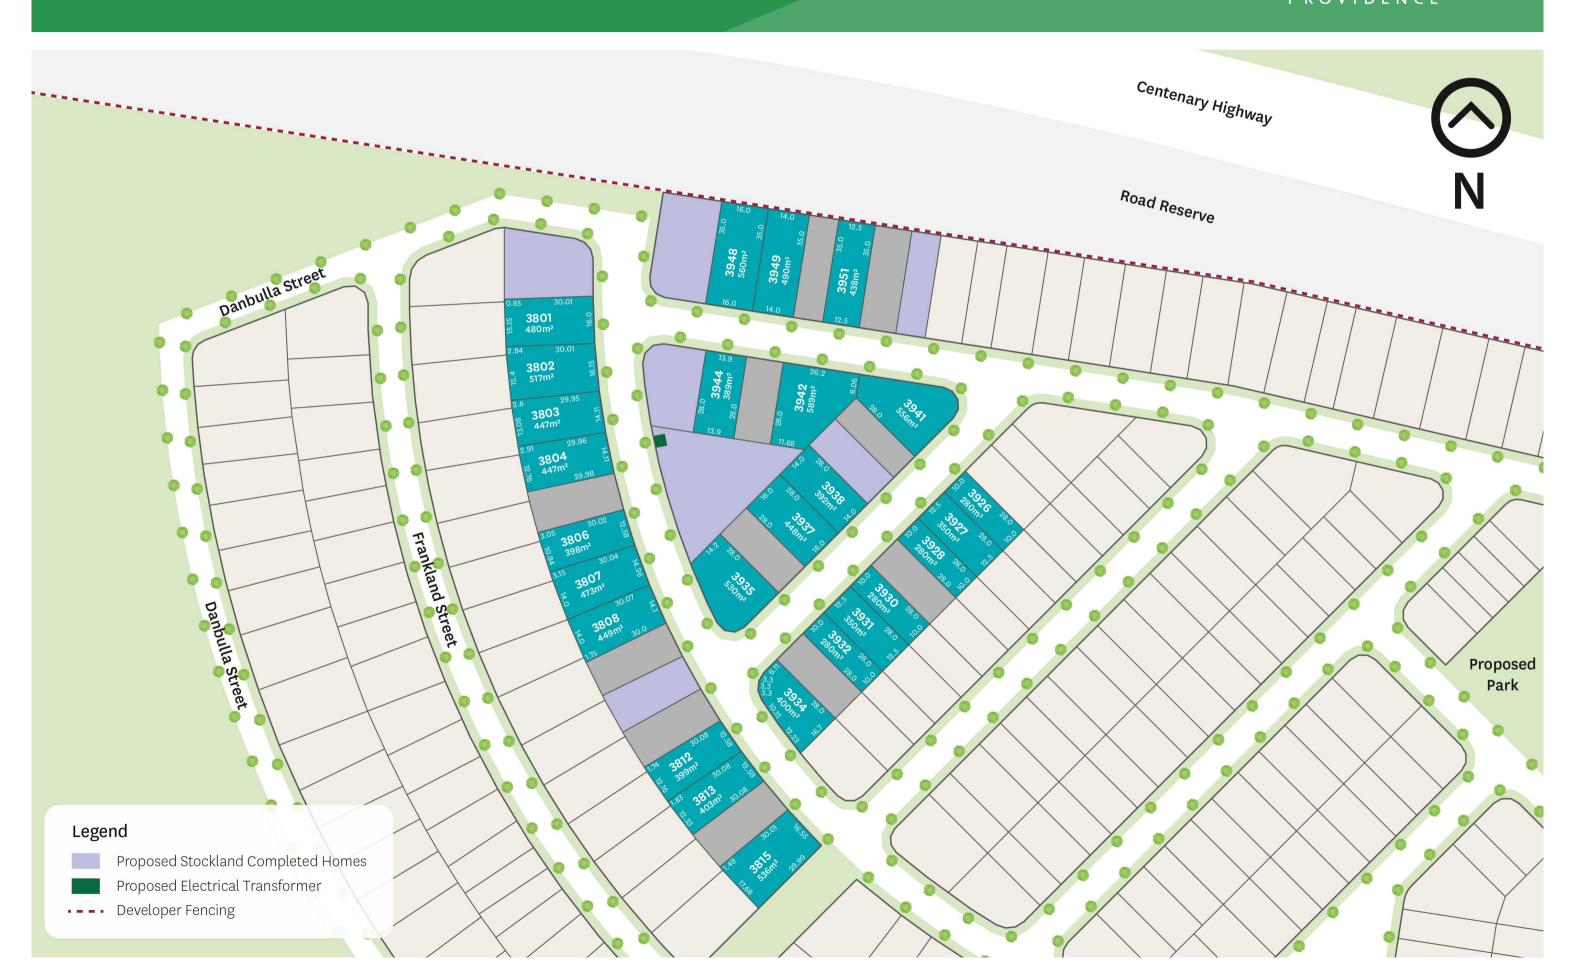

Offering lot sizes ranging from 280m<sup>2</sup> to 589m<sup>2</sup>, True North's first release has been designed with all needs in mind. This release features a number of elevated sites accommodating bigger builds so you can design the perfect home to suit your family and lifestyle. To top it off, within walking distance is a proposed community park positioned at the top of the precinct with spectacular mountain views.