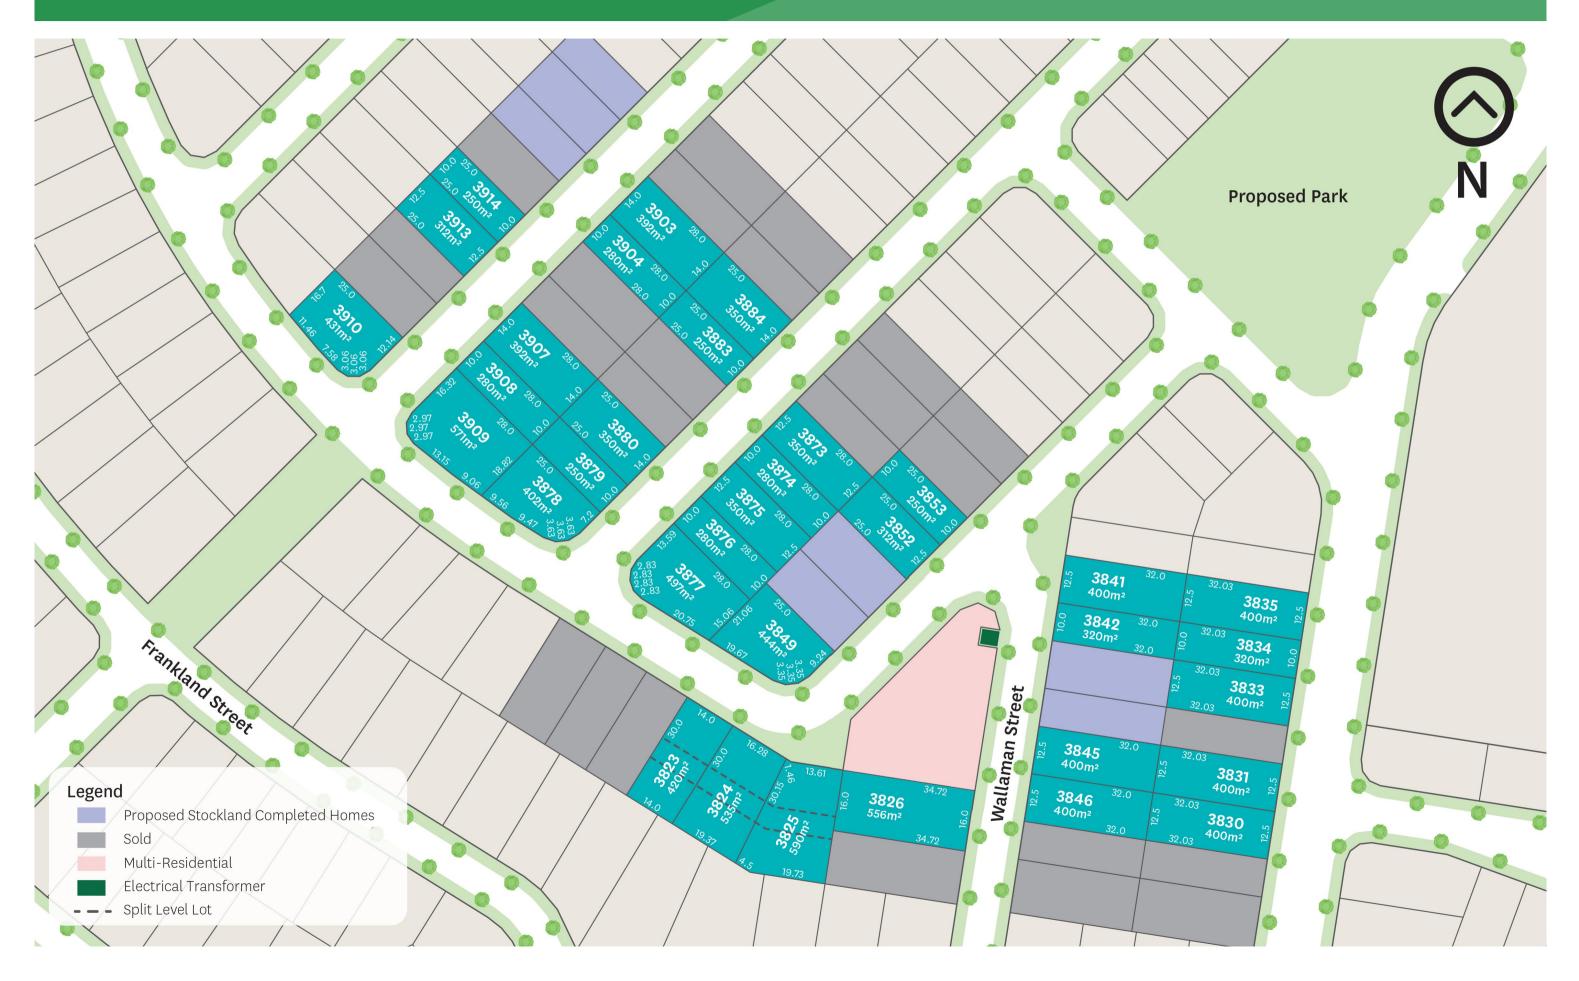

Wake up each day in Providence's vibrant community and enjoy green open spaces, leafy views, and incredible golden sunsets.

Located at the northern edge of Providence in a prime position overlooking Flinders Peak and beyond is True North. There is a homesite for all buyers in this mega release with lots ranging from 250m2 to 590m2. Plus, this elevated stage is within walking distance to a proposed community park positioned at the top of the precinct with spectacular mountain views. Can you picture living at True North?

All plans, diagrams, photographs, illustrations, statements and information in this brochure, including without limitation the location and size of any lots, are for illustrative purposes only and are based on information available to and the intention of Stockland Providence at the time of creation (July 2021) and are subject to change without notice. No diagram, photograph, illustration, statement or information amounts to a legally binding obligation on or warranty by Stockland and Stockland accepts no liability for any loss or damage suffered by any person who relies on them either wholly or in part. Masterplan supplied for the purpose of providing an impression of Stockland and the approximate location of existing and proposed third party infrastructure, facilities, amenities, services and destinations, and is not intended to be used for any other purpose. Indications of location, distance or size are approximate and for indicative purposes only. Subject to change approximate Not to scale.