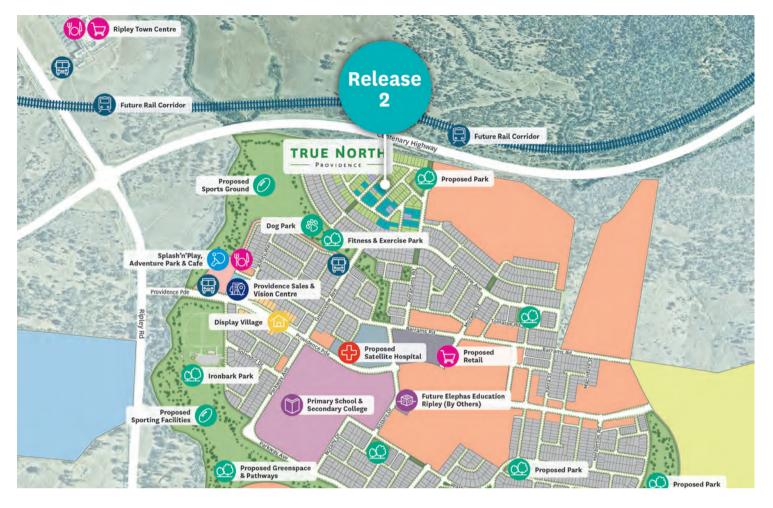

Wake up each day in Providence's vibrant community and enjoy green open spaces, leafy views, and incredible golden sunsets.

Located at the northern edge of Providence in a prime position overlooking Flinders Peak and beyond is True North. There is a homesite for all buyers in this mega release with lots ranging from 250m2 to 590m2. Plus, this elevated stage is within walking distance to a proposed community park positioned at the top of the precinct with spectacular mountain views. Can you picture living at True North?

## Providence at a glance

- Home to the Ripley Markets and proposed retail
- (JH) Walking distance to a proposed local park
- Two new co-located schools for families (Prep to Year 12)
- Kilometres of proposed walking and cycling paths, with 7 parks already delivered