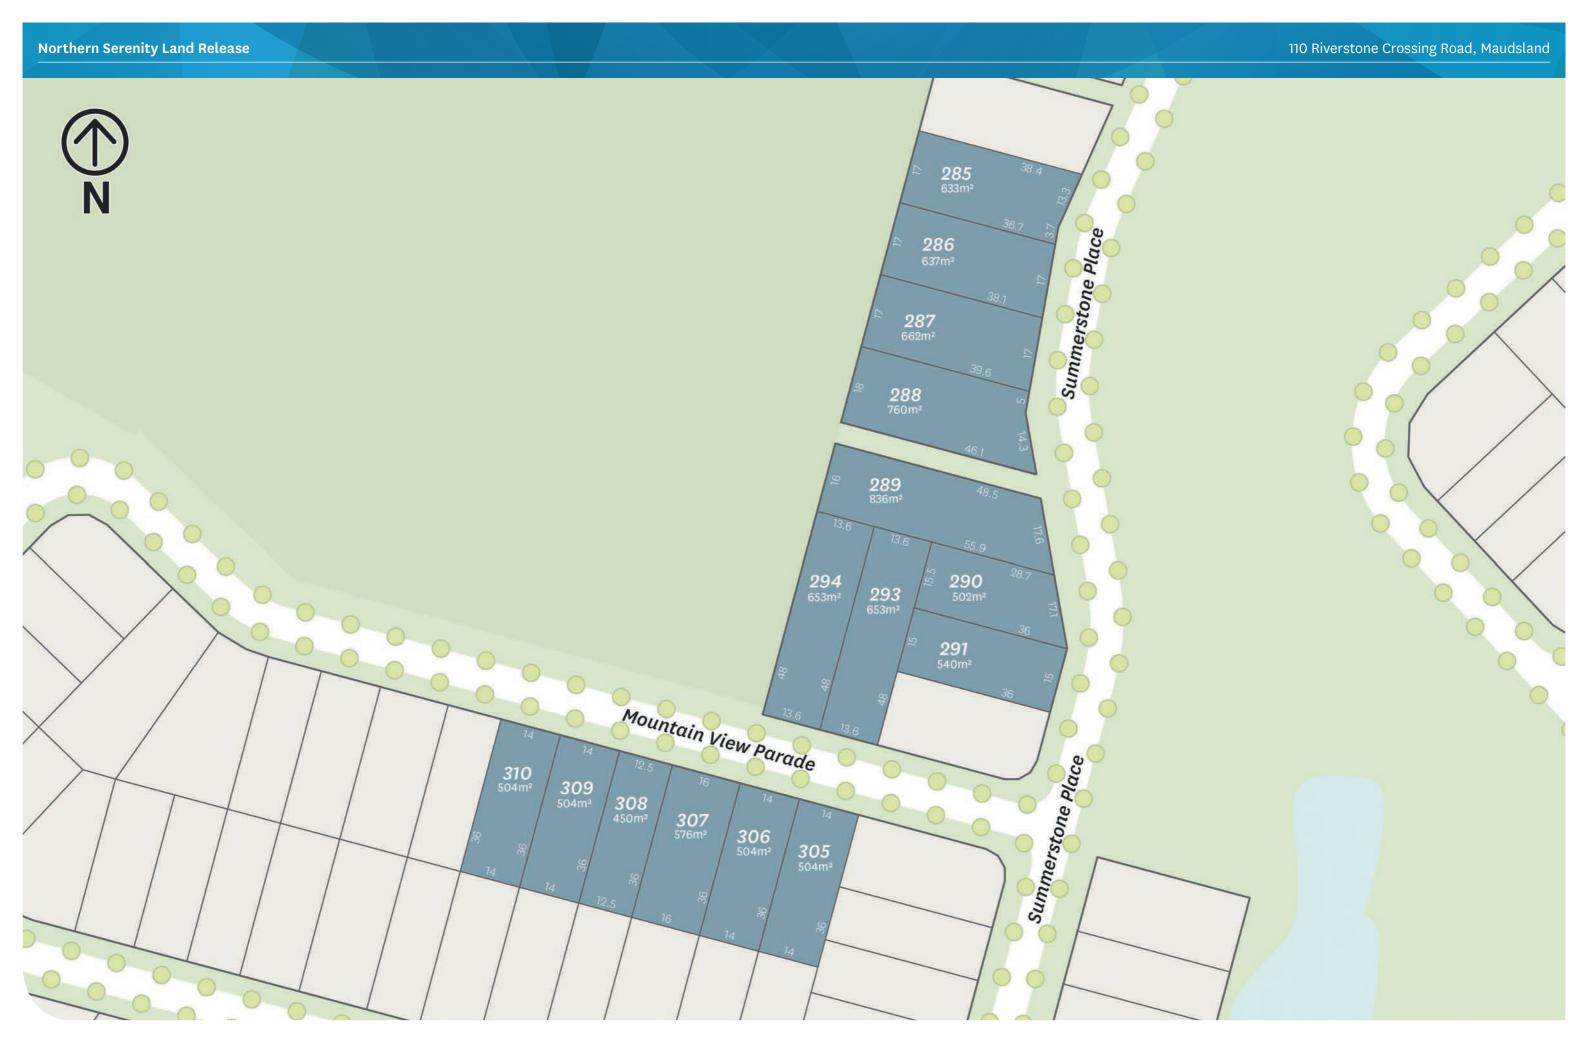

Set within the northern aspect of the community, the Northern Serenity release offers 15 new home sites adjacent to, or with near access to, native bushland. This is your hidden escape, whilst living only a short 14kms to the Gold Coast's famous beaches, dining and shopping.

## AT A GLANCE

- Home sites range from 450 836m2
- Exclusive access to the Riverhouse Lifestyle Centre
- 24/7 security patrols ensuring a family friendly community
- Nine hectares of open space and environmental reserve to enjoy