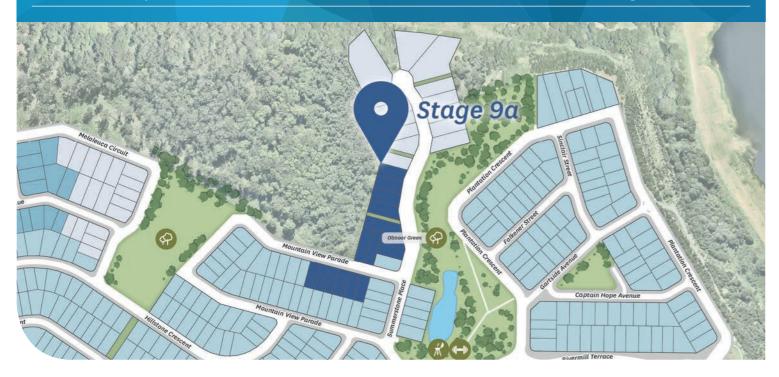

Set within the northern aspect of the community, the Northern Serenity release offers 15 new home sites adjacent to, or with near access to, native bushland. This is your hidden escape, whilst living only a short 14kms to the Gold Coast's famous beaches, dining and shopping.

## AT A GLANCE

- Home sites range from 450 836m2
- Exclusive access to the Riverhouse Lifestyle Centre
- 24/7 security patrols ensuring a family friendly community
- Nine hectares of open space and environmental reserve to enjoy