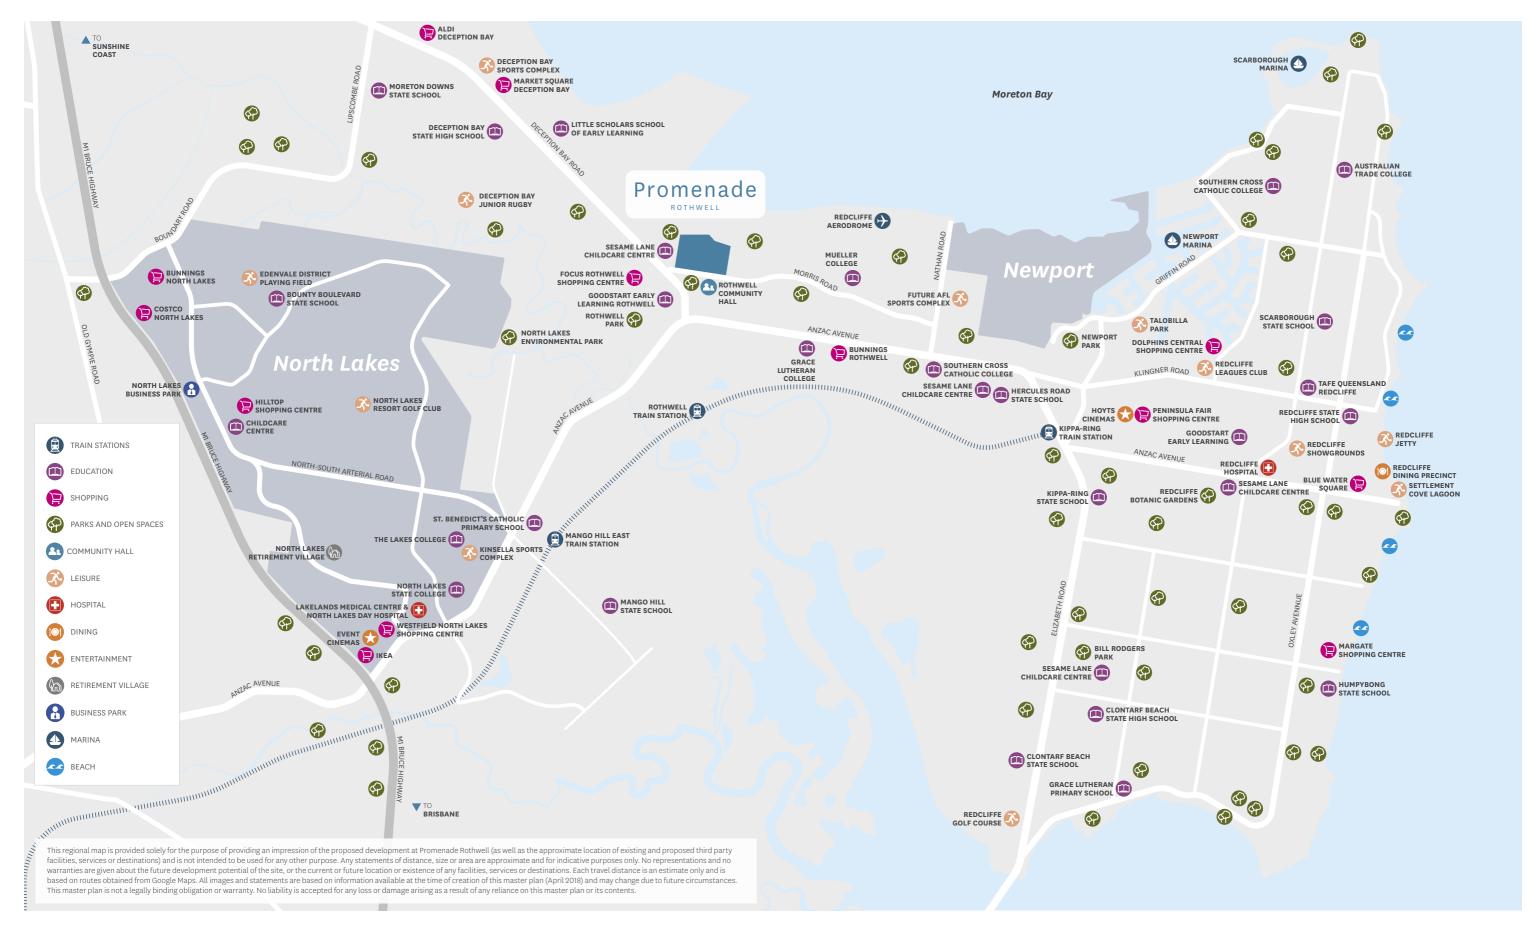

Perfectly positioned within one of the nation's fastest-growing regions, living is a breeze at Promenade Rothwell with everything you need close at hand.

This vibrant new community is 35 kilometres north of Brisbane's CBD and 40 kilometres from the beautiful shores of Bribie Island, with a major bus route on the doorstep and Rothwell Train Station just two kilometres away.

Young minds will be nurtured with two private schools and a childcare centre within a 1.5 kilometre radius, as well as seven major parks for all ages to enjoy.

A local shopping centre is located a few minutes away by car and the Rothwell Homemaker Centre is also close by. For some serious retail therapy, head to Stockland's nearby North Lakes community, with its multitude of shopping, dining and entertainment options.

You also won't need to go far for a trip to the beach, with the popular Scarborough Beach less than a 10km drive from Promenade Rothwell

Life is easy when everything you need is waiting on your doorstep.

Promenade Rothwell is also ideally located close to education hubs, public transport, shops, entertainment and parkland.

Promenade Rothwell is the perfect place to connect with life