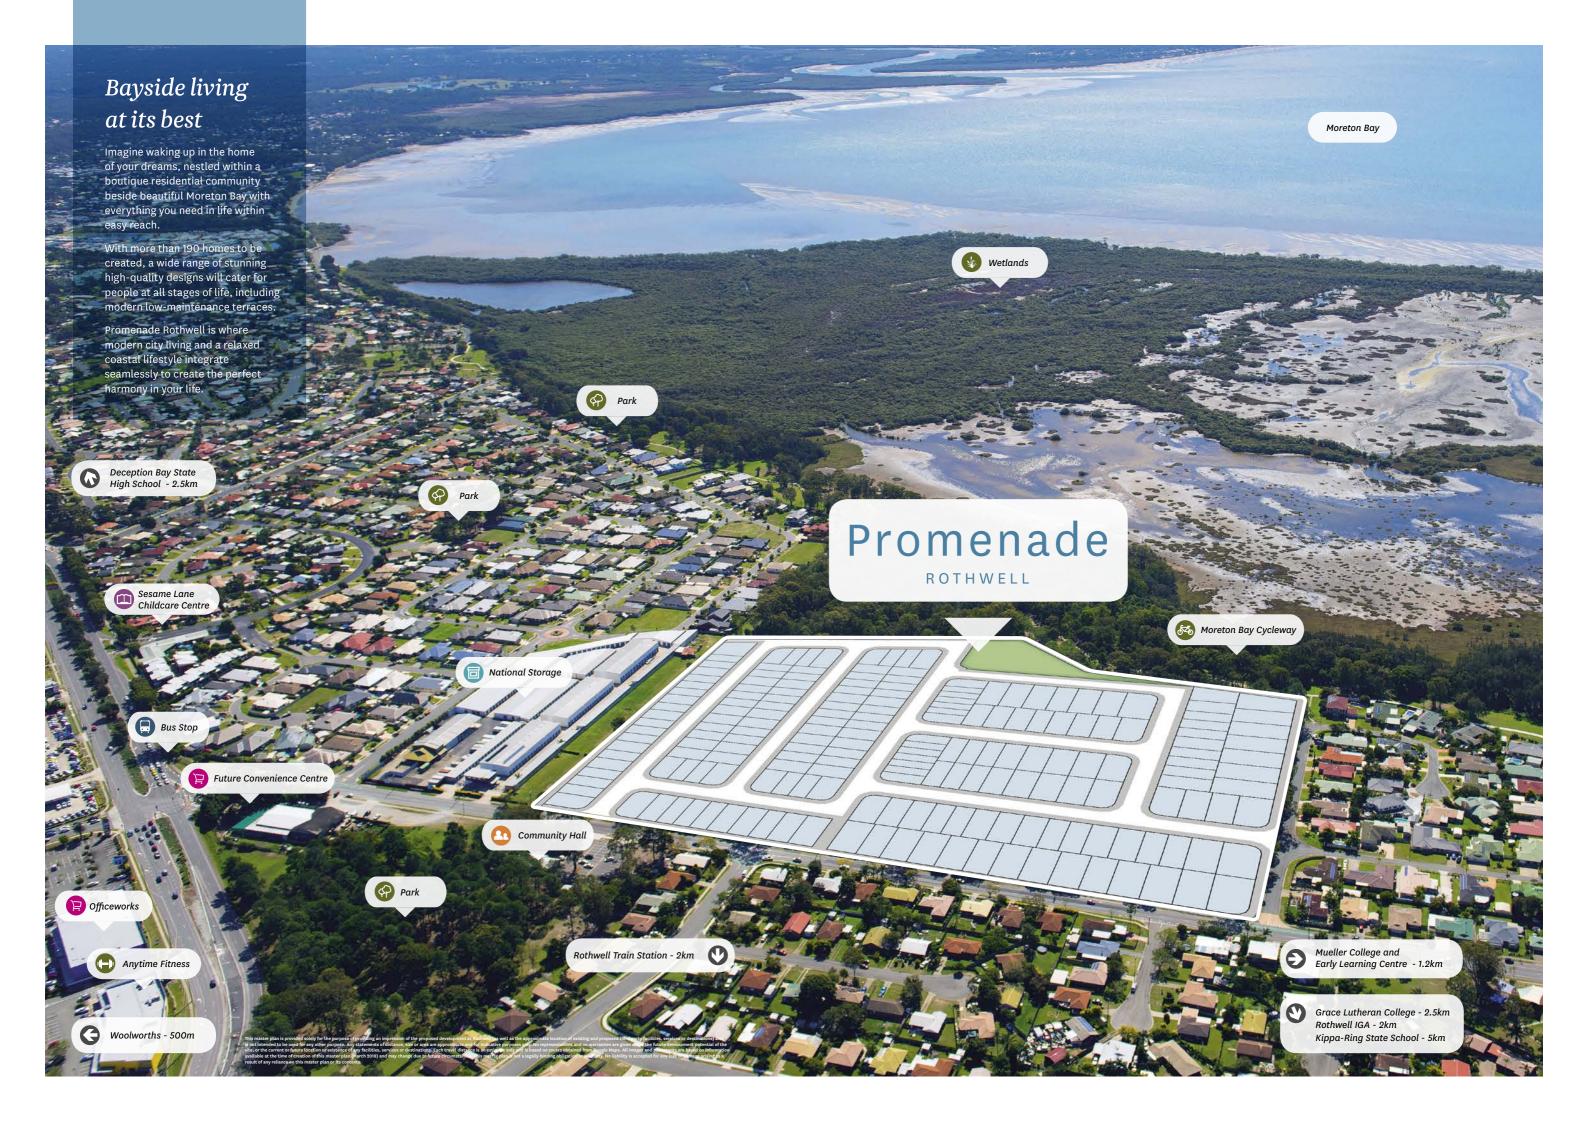

Perfectly positioned within one of the nation's fastest-growing regions, living is a breeze at Promenade Rothwell with everything you need close at hand.

This vibrant new community is 35 kilometres north of Brisbane's CBD and 40 kilometres from the beautiful shores of Bribie Island, with a major bus route on the doorstep and Rothwell Train Station just two kilometres away.

Young minds will be nurtured with two private schools and a childcare centre within a 1.5 kilometre radius, as well as seven major parks for all ages to enjoy.

A local shopping centre is located a few minutes away by car and the Rothwell Homemaker Centre is also close by. For some serious retail therapy, head to Stockland's nearby North Lakes community, with its multitude of shopping, dining and entertainment options.

You also won't need to go far for a trip to the beach, with the popular Scarborough Beach less than a 10km drive from Promenade Rothwell

Life is easy when everything you need is waiting on your doorstep.

Promenade Rothwell is also ideally located close to education hubs, public transport, shops, entertainment and parkland.

Promenade Rothwell is the perfect place to connect with life