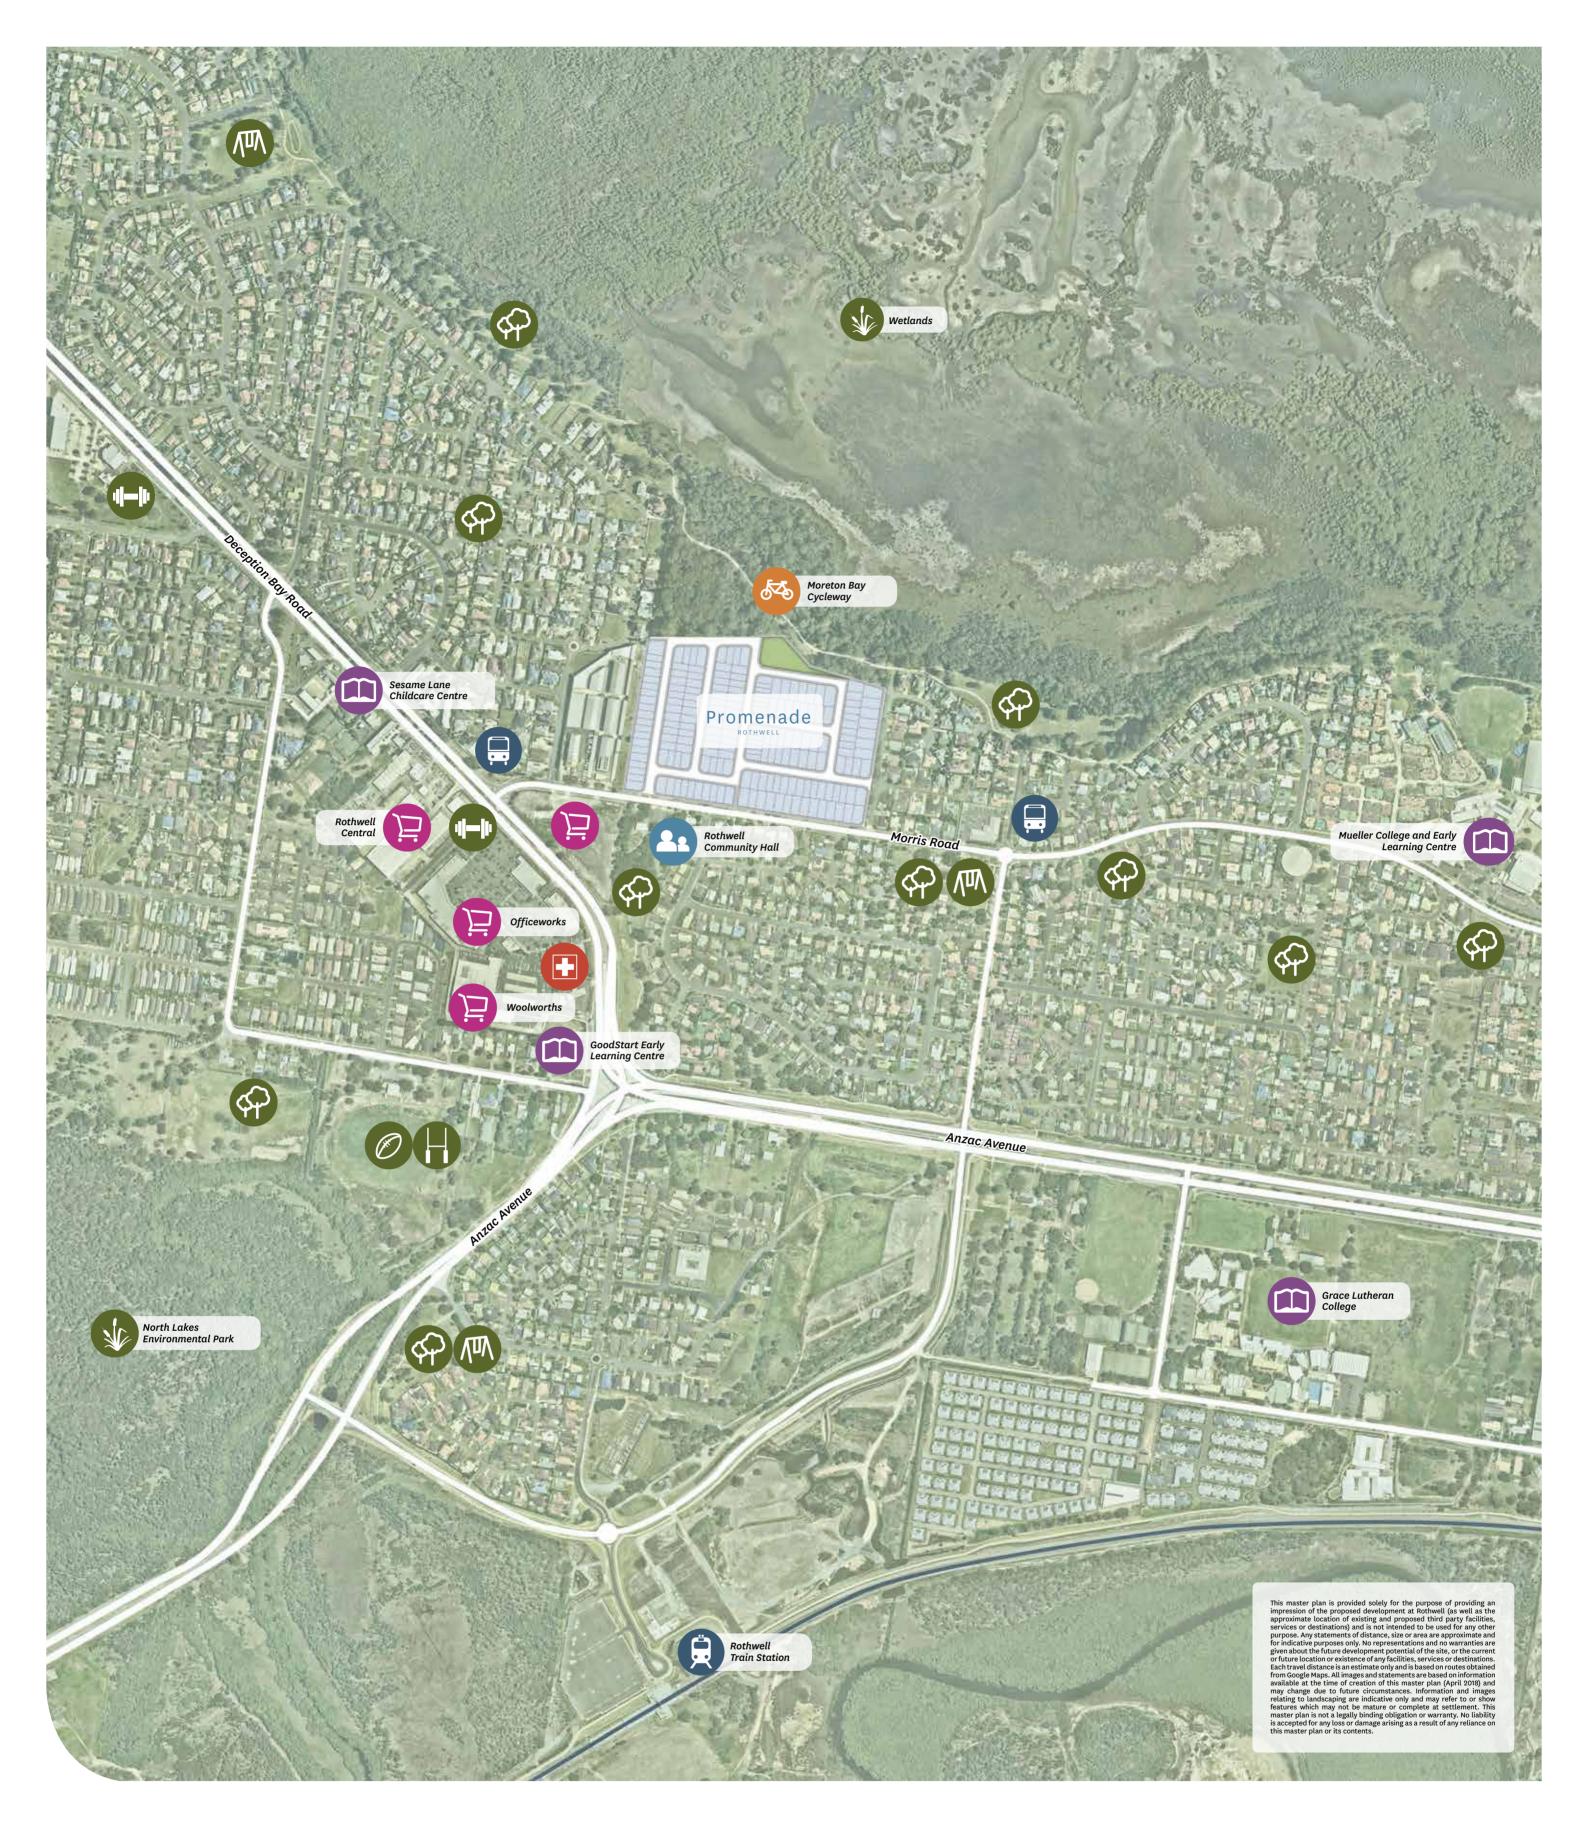

#### EDUCATION AND CHILDCARE

| Grace Lutheran College        |
|-------------------------------|
| Mueller College               |
| Hercules Road State School    |
| Deception Bay High School     |
| Kippa-Ring State School       |
| Four childcare centres nearby |
|                               |

#### B SHOPPING AND SERVICES

| Rothwell Central     |             |
|----------------------|-------------|
| Woolworths Rothwel   | l           |
| IGA Rothwell         |             |
| Bunnings Warehouse   |             |
| Harvey Norman        |             |
| Officeworks          |             |
| Deception Bay Shopp  | oing Centre |
| 7km to Westfield Nor | rth Lakes   |
|                      |             |

#### PARKS AND OPEN SPACES

A choice of 7 major parks within 1.5km Direct access to Moreton Bay Cycleway

Close to open green space including North Lakes Environmental Park and Nathan Road Wetlands

### MEDICAL CENTRES SmartClinics Rothwell Family Medical Centre

Deception Bay Family Medical Centre Rothwell Family Practice BEACHES

Less than 10km to Scarborough Beach, Margate Beach and Suttons Beach

#### PUBLIC TRANSPORT & ACCESS

| 2km to Rothwell Train Station         |
|---------------------------------------|
| Brisbane CBD less than 1 hr via train |
| 35km to Brisbane CBD                  |
| 33km to Brisbane Airport              |
| Located on major bus routes           |

#### **LEISURE**

Deception Bay Aquatic and Fitness Centre

GO Health Clubs Rothwell

Anytime Fitness Rothwell

The Deception Bay Sports Club