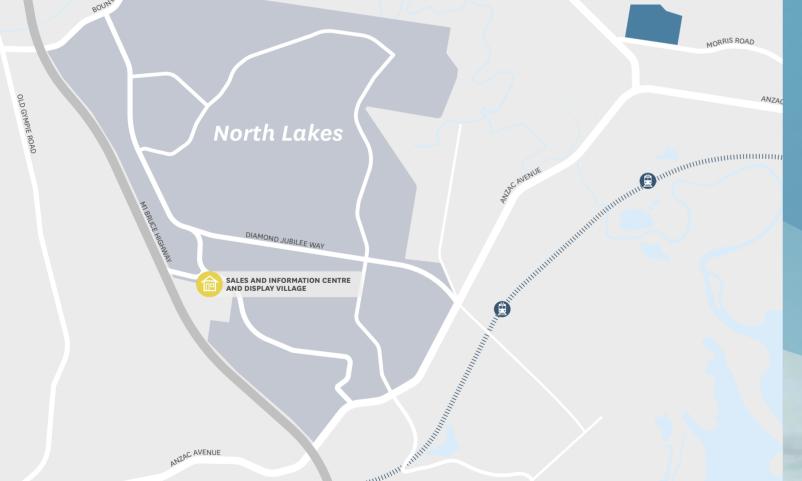

## Promenade Rothwell Sales and Information Centre

Corner of Endeavour Boulevard & Plantation Road, North Lakes 4509 Open 7 days, 10am - 5pm P: 3480 9000 stockland.com.au/promenade facebook.com/promenaderothwell

#### PARKS AND OPEN SPACES

A choice of 7 major parks within 1.5km Direct access to Moreton Bay Cycleway

Close to open green space including North Lakes Environmental Park and Nathan Road Wetlands

#### PUBLIC TRANSPORT & ACCESS

| 2km to Rothwell Train Station         |
|---------------------------------------|
| Brisbane CBD less than 1 hr via train |
| 35km to Brisbane CBD                  |
| 33km to Brisbane Airport              |
| Located on major bus routes           |