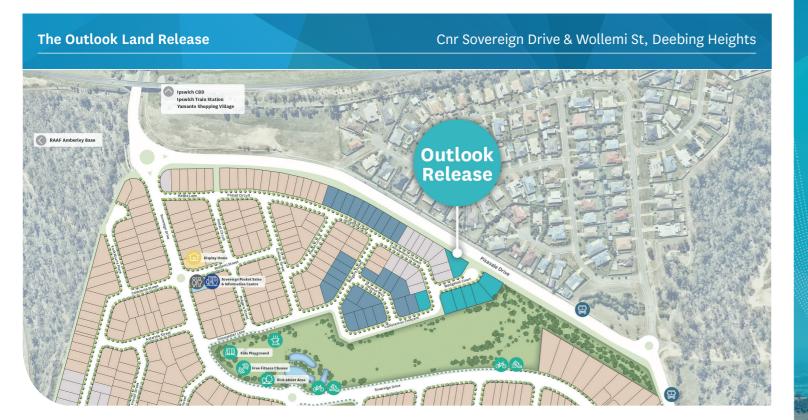

The Outlook Land Release is made up of 7 perfectly positioned sites enjoying a peaceful, leafy outlook. With easy access to the entry and parks, and only a short walk to Deebing Heights State School, this release won't last long!

- Secluded pocket of Sovereign Pocket
- Never to be built out leafy outlook
- Lots ranging in size from 480m2 -
- Close Proximity to Sovereign Park & Deebing Heights State School

stockland.com.au