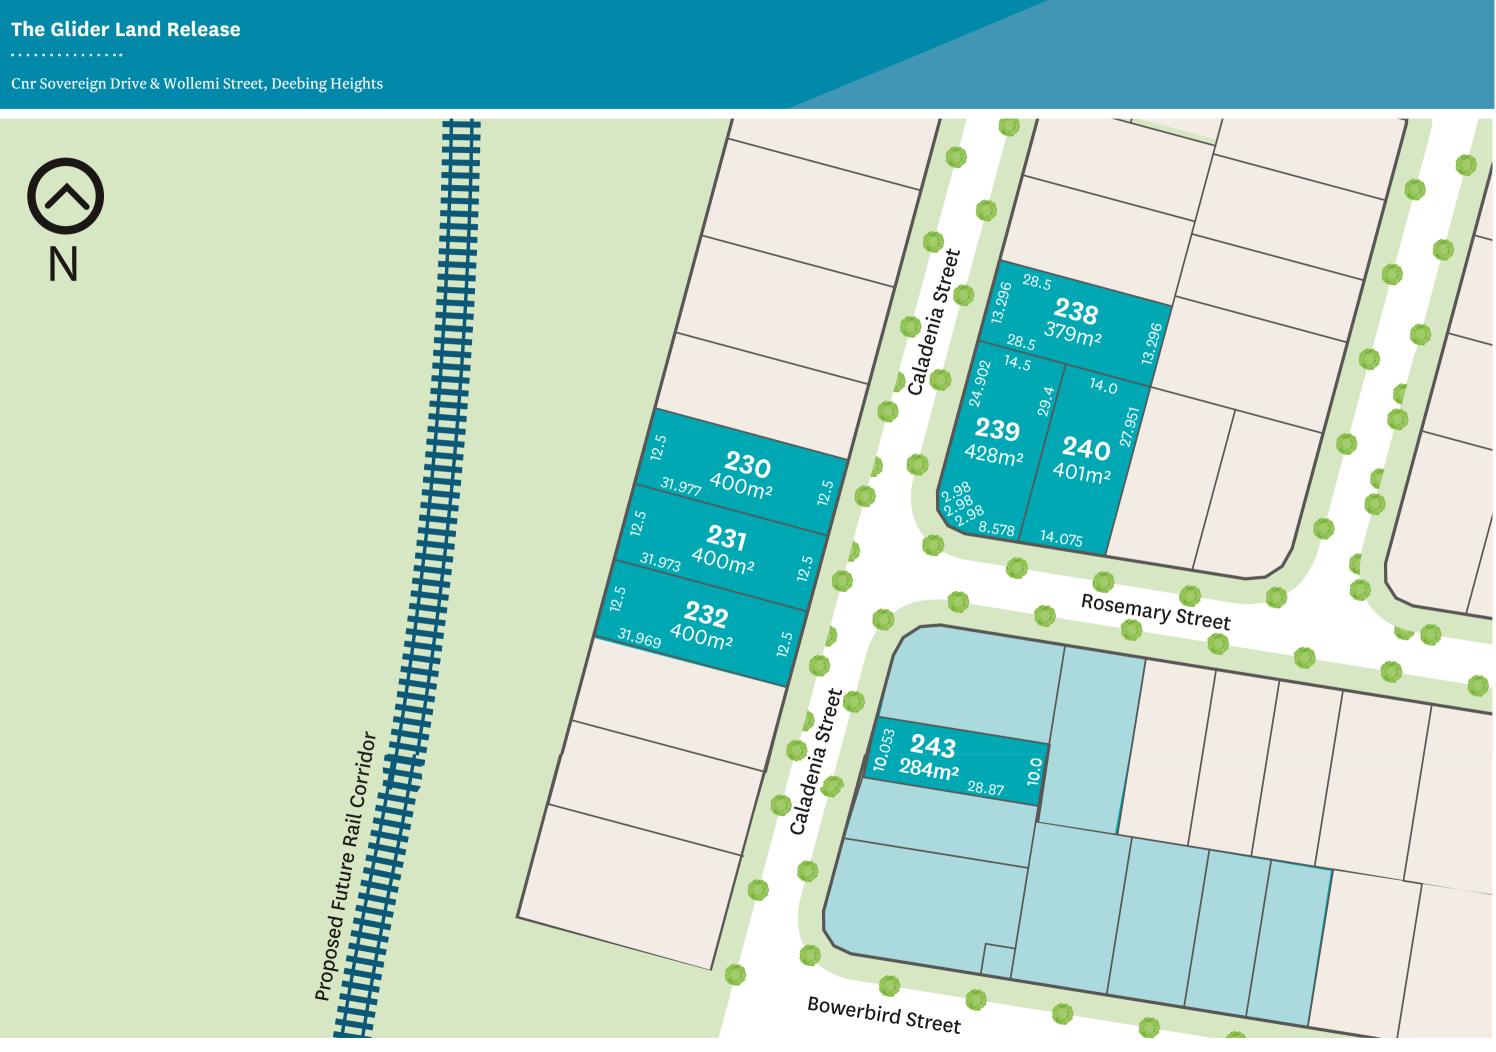

The Glider release features 7 conveniently positioned home sites. With easy access to Deebing Heights State School, an easy walk to Sovereign Park, and a short drive to Yamanto Shopping Village you will be close to all the amenities you need.

# The Glider at a glance

- Lot size ranging from 284sqm to 428sqm
- Walking distance to Sovereign Park with playground and green space
- Close to Deebing Heights State School and M childcare centre
- Nearby Yamanto Central (opening early 2021)