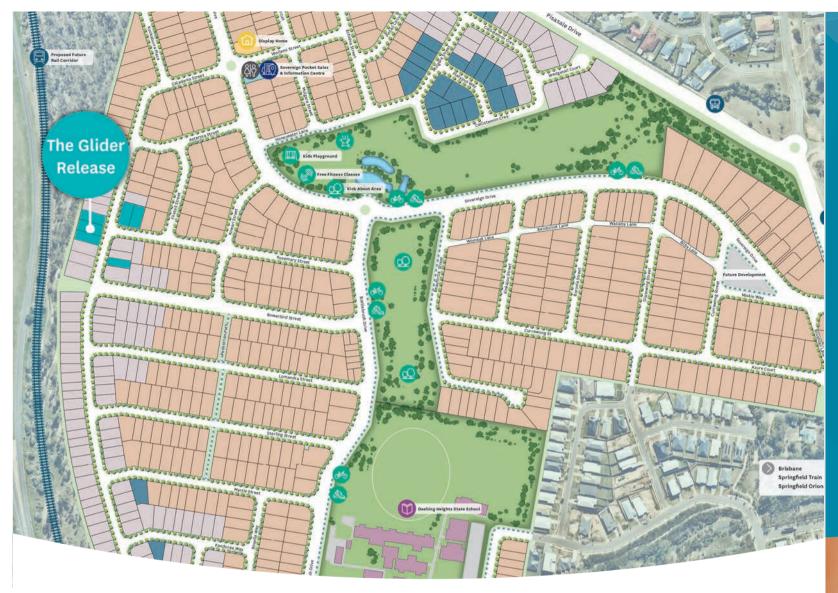

The Glider release features 7 conveniently positioned home sites. With easy access to Deebing Heights State School, an easy walk to Sovereign Park, and a short drive to Yamanto Shopping Village you will be close to all the amenities you need.

# The Glider at a glance

- Lot size ranging from 284sqm to 428sqm
- Walking distance to Sovereign Park with playground and green space
- Close to Deebing Heights State School and M childcare centre
- Nearby Yamanto Central (opening early 2021)