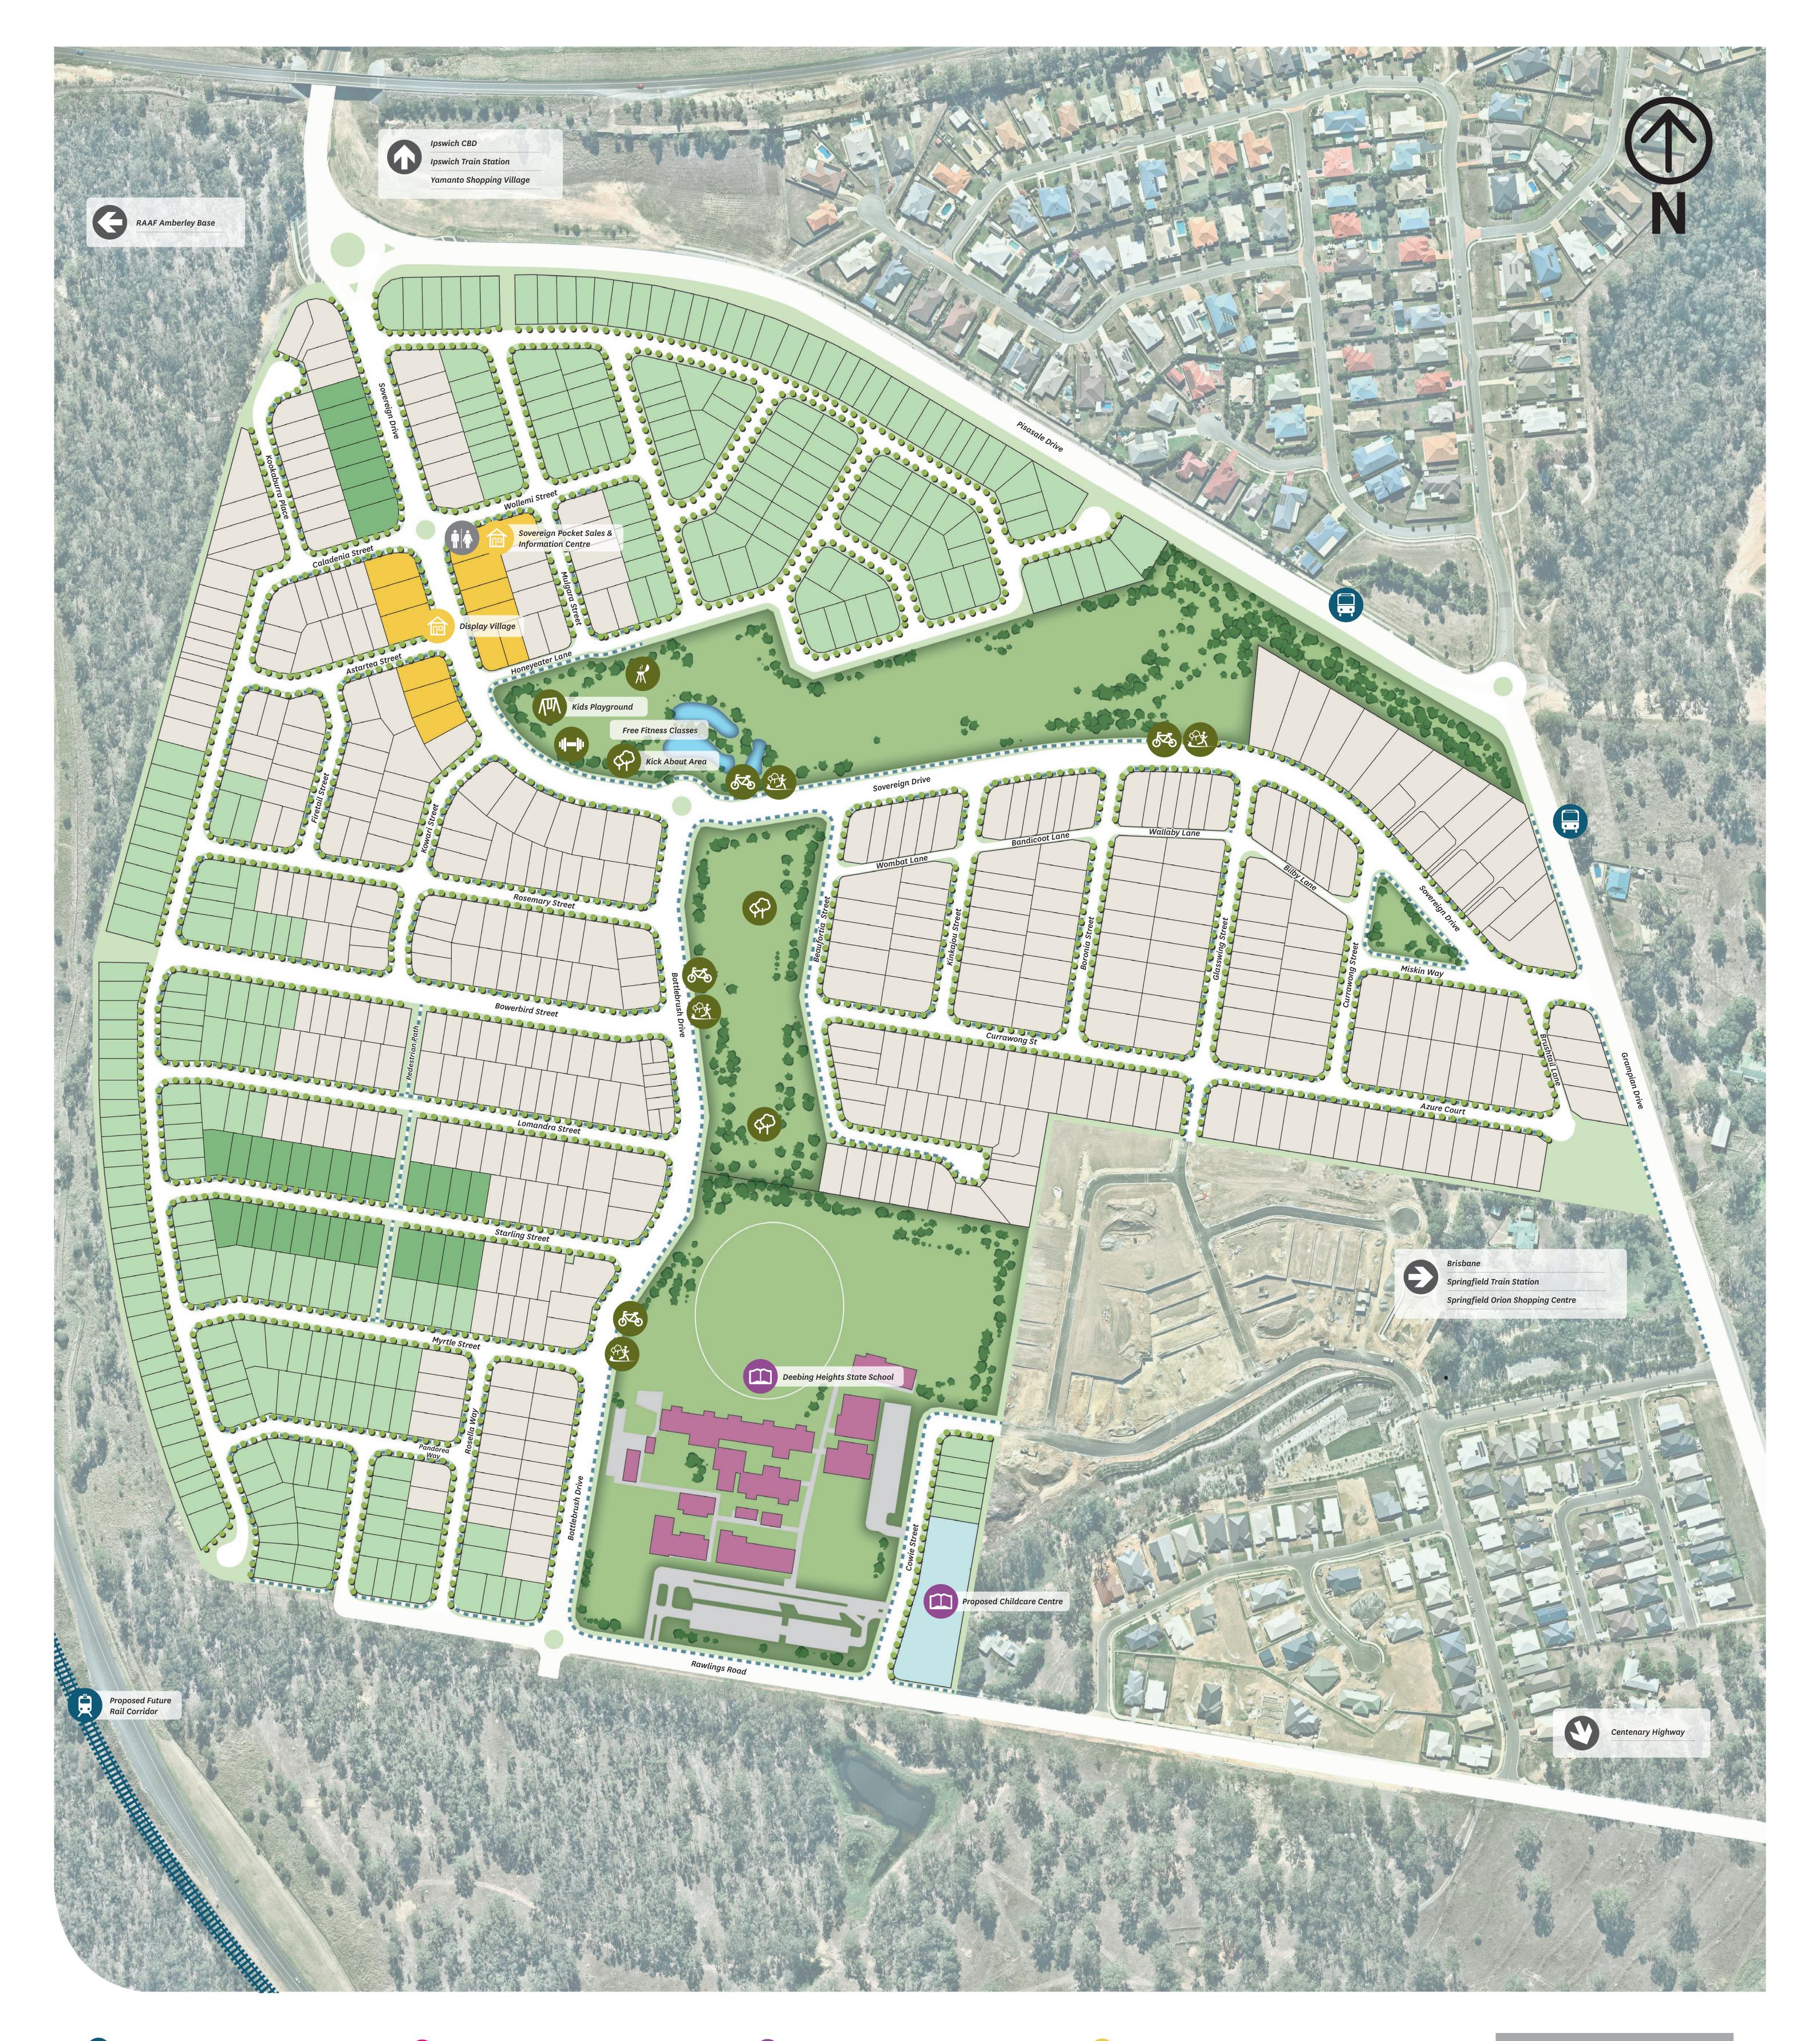

Sovereign Pocket

Deebing Heights State School

Proposed childcare centre within

Amberley District State School - 5min

Springfield Central Train Station - 20min Ipswich Train Station - 14min

> Proposed new train stations at Yamanto & Deebing Heights

Centenary Highway - 2min

Brisbane - 43min

PARKS & OPEN SPACE

Sovereign Park

Robelle Domain Playground - 16min

Live Life Get Active free fitness program

ALDI Yamanto - 2min

Yamanto Shopping Village - 3min

Ipswich Golf Club - 12min

Ipswich CBD - 10min

Springfield Orion

Shopping Centre - 18min

Riverlink Shopping Centre - 16min

RAAF Amberley Base - 14min

Bremer State High School - 6min Private and public schools within 15 minute drive USQ Ipswich - 10min

USQ Springfield - 19min

Sovereign Pocket Sales & Information Centre Display Village MEDICAL CENTRE St Andrew's Hospital - 12min Ipswich Hospital - 10min

LEISURE CENTRES

24-hour gym in Yamanto - 3min

Live Life Get Active Free Fitness Program

LEGEND **Current Release** Future Release Existing Residential Display Village Proposed Childcare Centre School Footpath