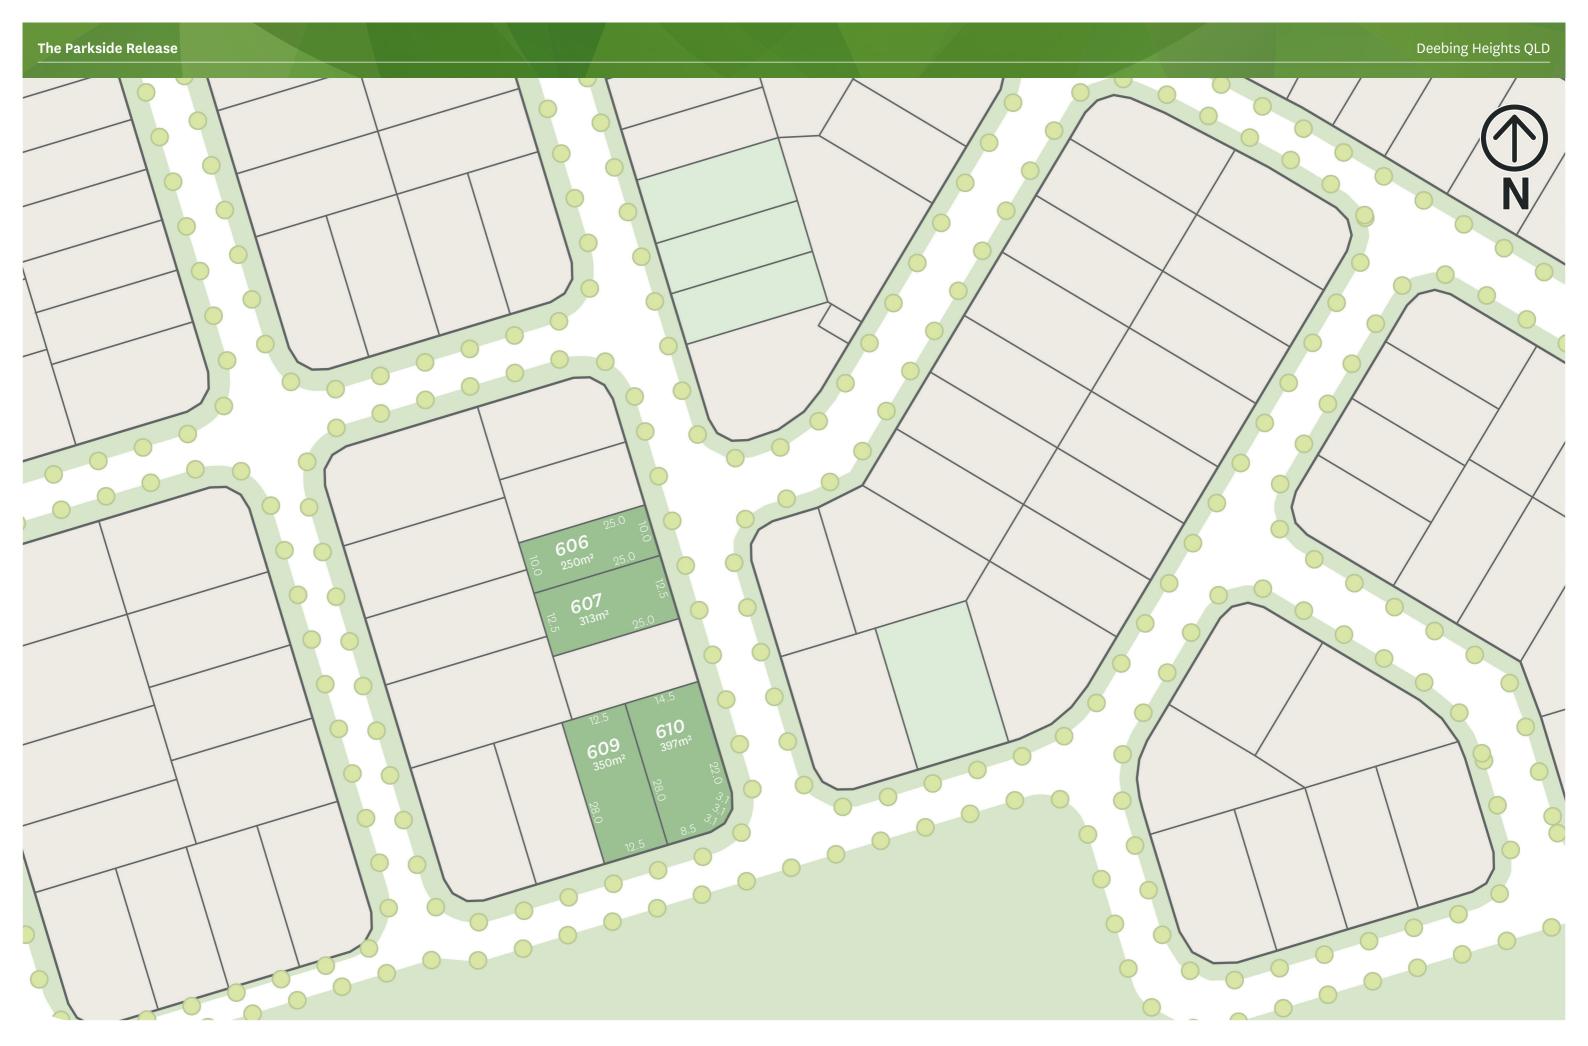

The 4 new lots now selling in this latest are located just metres from the park, with quick access to the kids playground and kilometres of walking and bike trails.

Enjoy the peace and tranquillity in the northern end of Sovereign Pocket. This release features a limited release of 4 home sites ranging from 250sqm to 397sqm. Those who have a family - or are looking to start one - will love the proximity to the beautiful parks and Deebing Heights State School.

## SOVEREIGN POCKET SALES & INFORMATION CENTRE

Cnr Sovereign Drive & Wollemi St, Deebing Heights Ph: 0429 106 589

stockland.com.au/sovereignpocket

All plans, diagrams, photographs, illustrations, statements and information in this brochure, including without limitation the location and size of any lots, are for illustrative purposes only and are based on information available to and the intention of Stockland at the time of creation (August 2017) and are subject to change without notice. No diagram, photograph, illustration, statement or information amounts to a legally binding obligation on or warranty by Stockland and Stockland accepts no plability for any loss or if against who are presented in any control of the present the pre