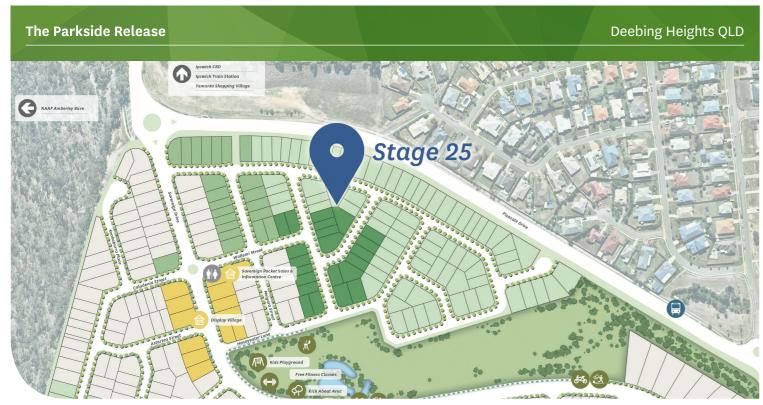

The 4 new lots now selling in this latest are located just metres from the park, with quick access to the kids playground and kilometres of walking and bike trails.

Enjoy the peace and tranquillity in the northern end of Sovereign Pocket. This release features a limited release of 4 home sites ranging from 250sqm to 397sqm. Those who have a family - or are looking to start one - will love the proximity to the beautiful parks and Deebing Heights State School.

## AT A GLANCE

Park, play equipment and BBQ facilities on your doorstep

Walk to Deebing Heights State

Short drive to great shopping

Close to public transport