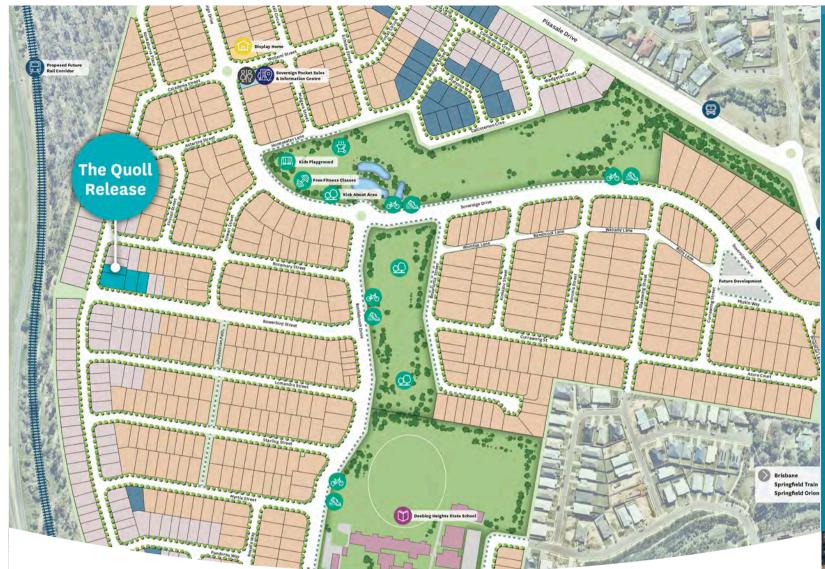

The Quoll release features 4 conveniently positioned home sites. With easy access to Deebing Heights State School, an easy walk to Sovereign Park, and a short drive to Yamanto Shopping Village you will be close to all the amenities you need.

Sovereign Pocket is a family-friendly community located in a thriving Queensland corridor and close to all the amenities a growing family needs. Surrounded by homes built by some of Queensland's leading builders, you and your children can easily walk to school and the future childcare centre.

## The Quoll at a glance

Lot size ranging from 294sqm to 522sqm

Walking distance to Sovereign Park with playground and green space

Close to Deebing Heights State School and future childcare centre (opening 2020)

Nearby Yamanto Central (opening early 2021)

nformation in this brochure, including without limitation the ocation and size of any lots, are for illustrative purposes only and are based on information available to and the intention of are based on information available to and the intention of Stockland at the time of creation (January 2020) and are subject to change without notice. No diagram, photograph, illustration, statement or information amounts to a legally binding obligation on or warranty by Stockland and Stockland accepts no liability fo any loss or damage suffered by any person who relies on them