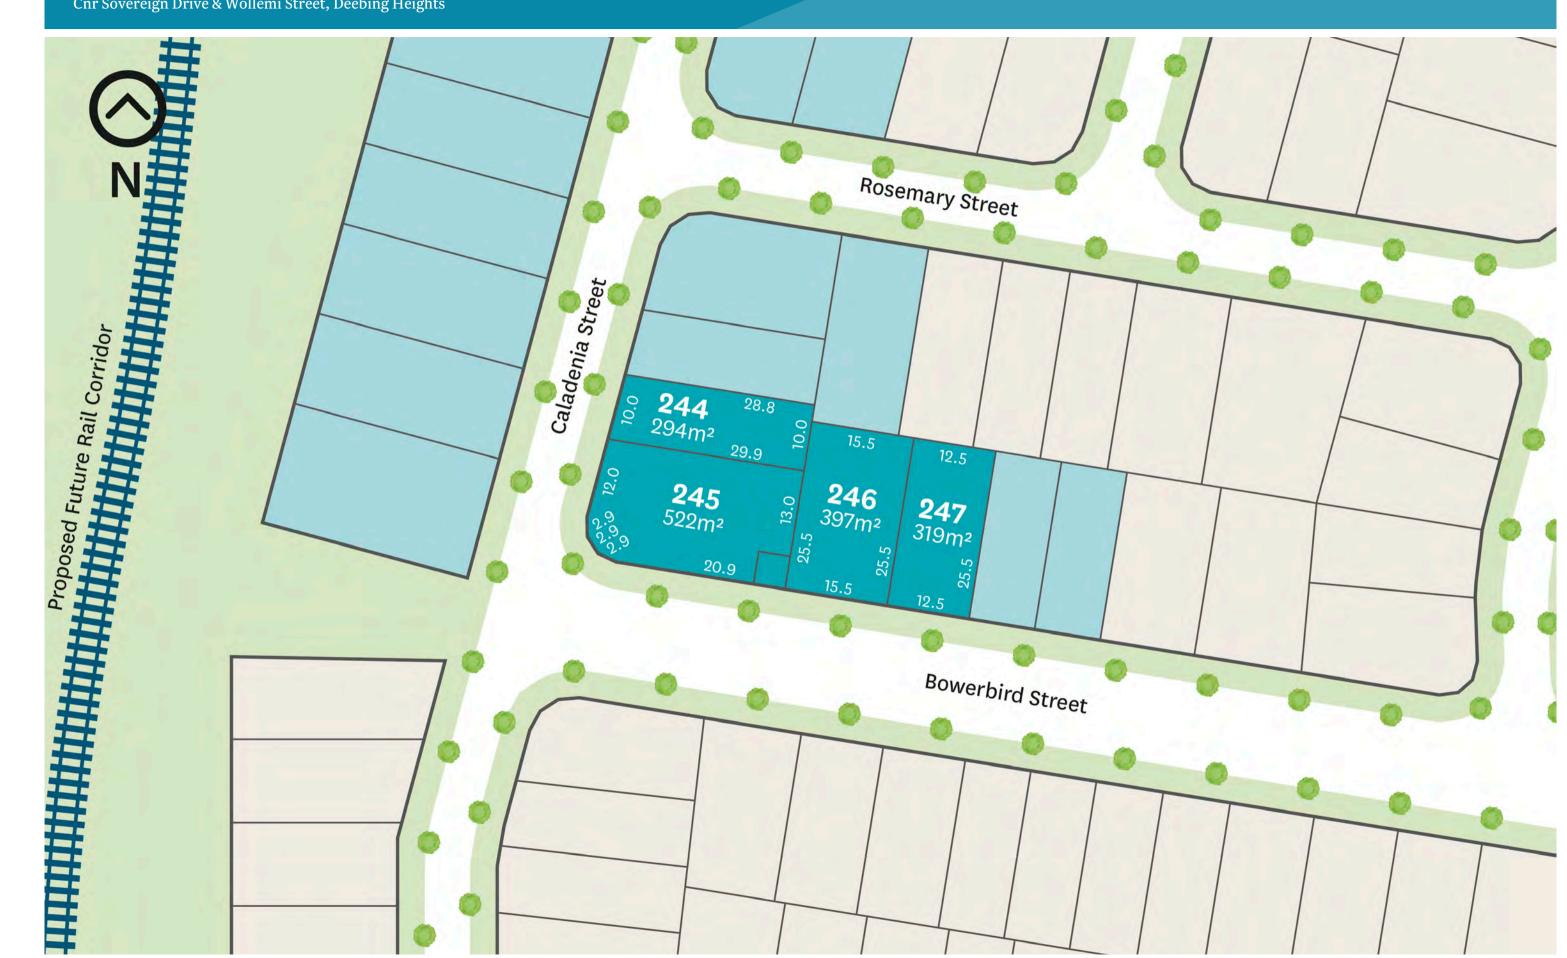

The Quoll release features 4 conveniently positioned home sites. With easy access to Deebing Heights State School, an easy walk to Sovereign Park, and a short drive to Yamanto Shopping Village you will be close to all the amenities you need.

## The Quoll at a glance

Lot size ranging from 294sqm to 522sqm

Walking distance to Sovereign Park with playground and green space

Close to Deebing Heights State School and future childcare centre (opening 2020)