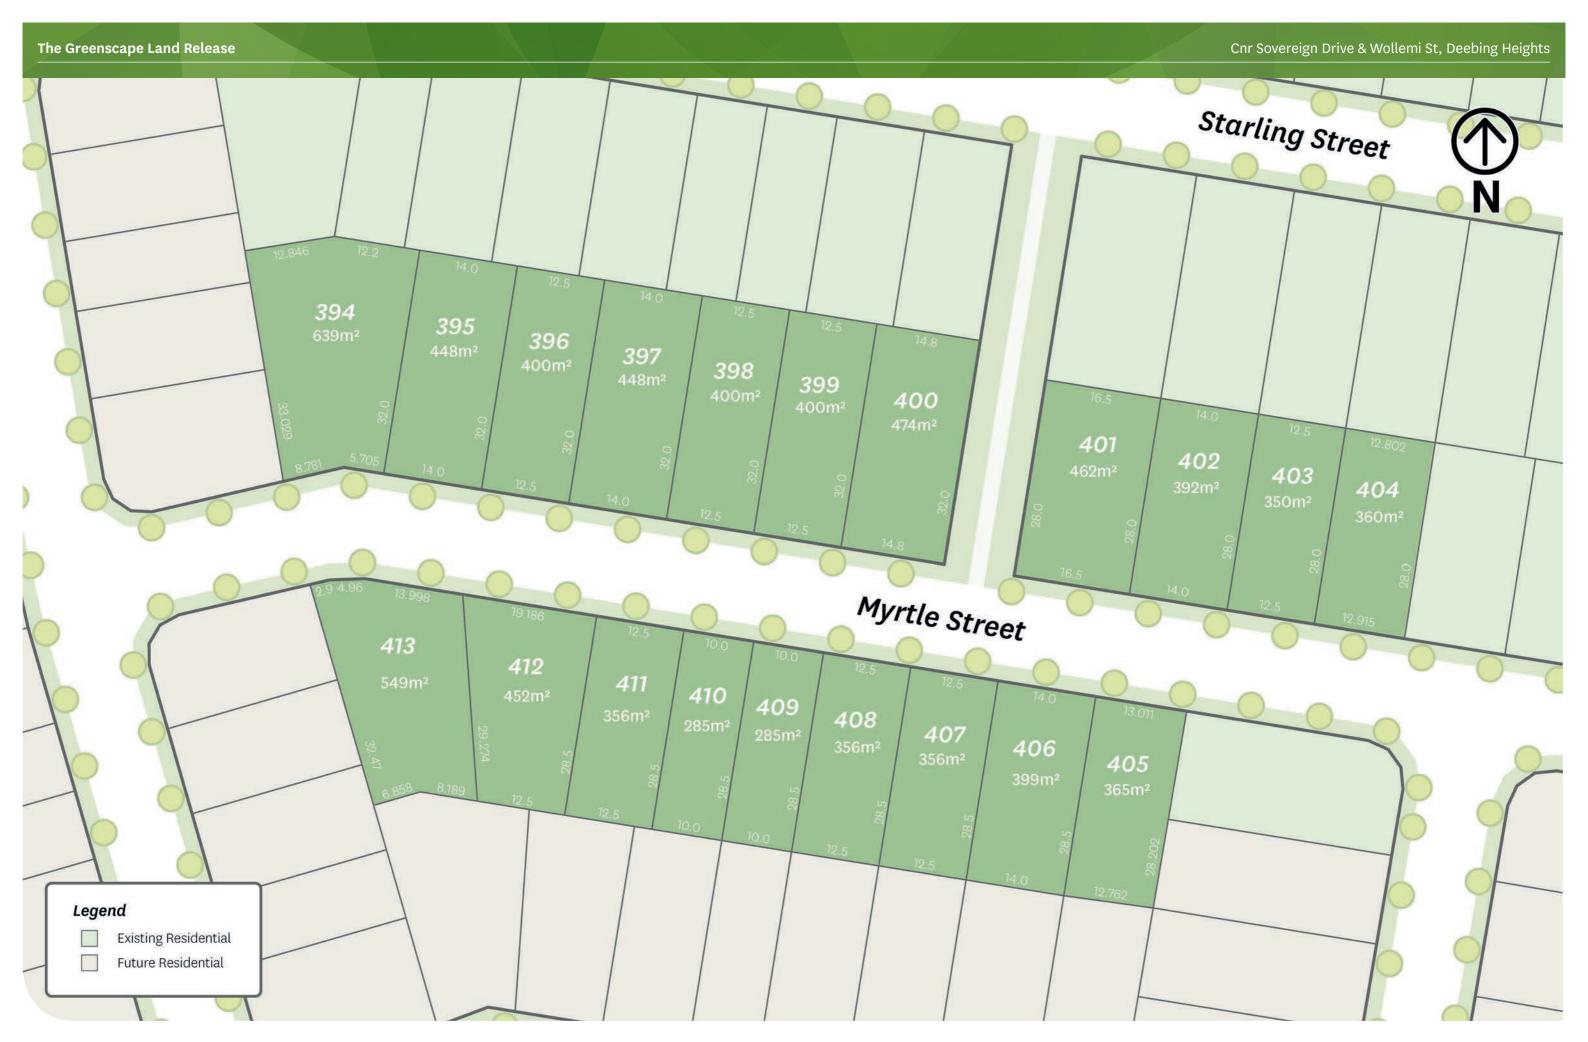

Sovereign Pocket offers affordable land for sale with open surroundings, a playground and kilometres of walking and bike paths. The Greenscape Land Release features 20 homes sites ranging from 285m2 to 639m2. Those who have a family – or are looking to start one – will love the proximity to Deebing Heights State School, not to mention the beautiful park and play equipment close by.

## **SOVEREIGN POCKET SALES & INFORMATION CENTRE**

Cnr Sovereign Drive & Wollemi St, Deebing Heights Ph: 0429 106 589

stockland.com.au/sovereignpocket

All plans, diagrams, photographs, illustrations, statements and information in this brochure, including without limitation the location and size of any lots, are for illustrative purposes only and are based on information available to and the intention of Stockland at the time of creation (May 2017) and are subject to change without notice. No diagram, photograph, illustration, statement or information amounts to a legally binding obligation on or warranty by Stockland and Stockland accepts no liability for any loss or damage suffered by any person who relies on them either wholly or in part