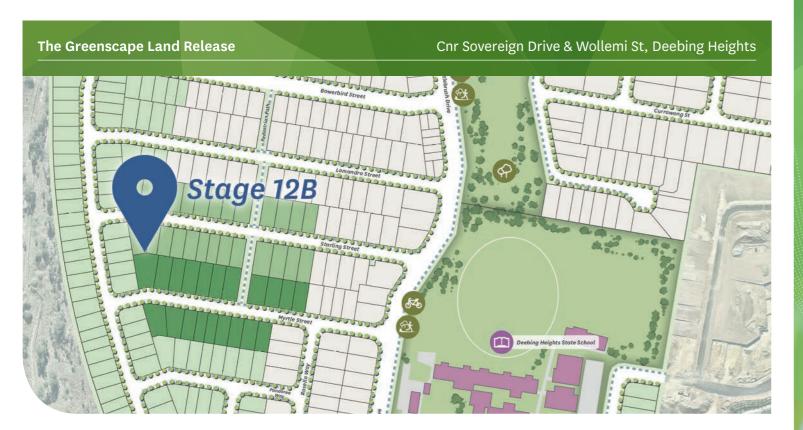

Sovereign Pocket offers affordable land for sale with open surroundings, a playground and kilometres of walking and bike paths. The Greenscape Land Release features 20 homes sites ranging from 285m2 to 639m2. Those who have a family – or are looking to start one – will love the proximity to Deebing Heights State School, not to mention the beautiful park and play equipment close by.

## **SOVEREIGN POCKET SALES & INFORMATION CENTRE**

Cnr Sovereign Drive & Wollemi St, Deebing Heights Ph: 0429 106 589

stockland.com.au/sovereignpocket

All plans, diagrams, photographs, illustrations, statements and information in this brochure, including without limitation the location and size of any lots, are for illustrative purposes only and are based on information available to and the intention of Stockland at the time of creation (May 2017) and are subject to change without notice. No diagram, photograph, illustration, statement or information amounts to a legally binding obligation on or warranty by Stockland and Stockland accepts no liability for any loss or damage suffered by any person who relies on them either wholly or in part