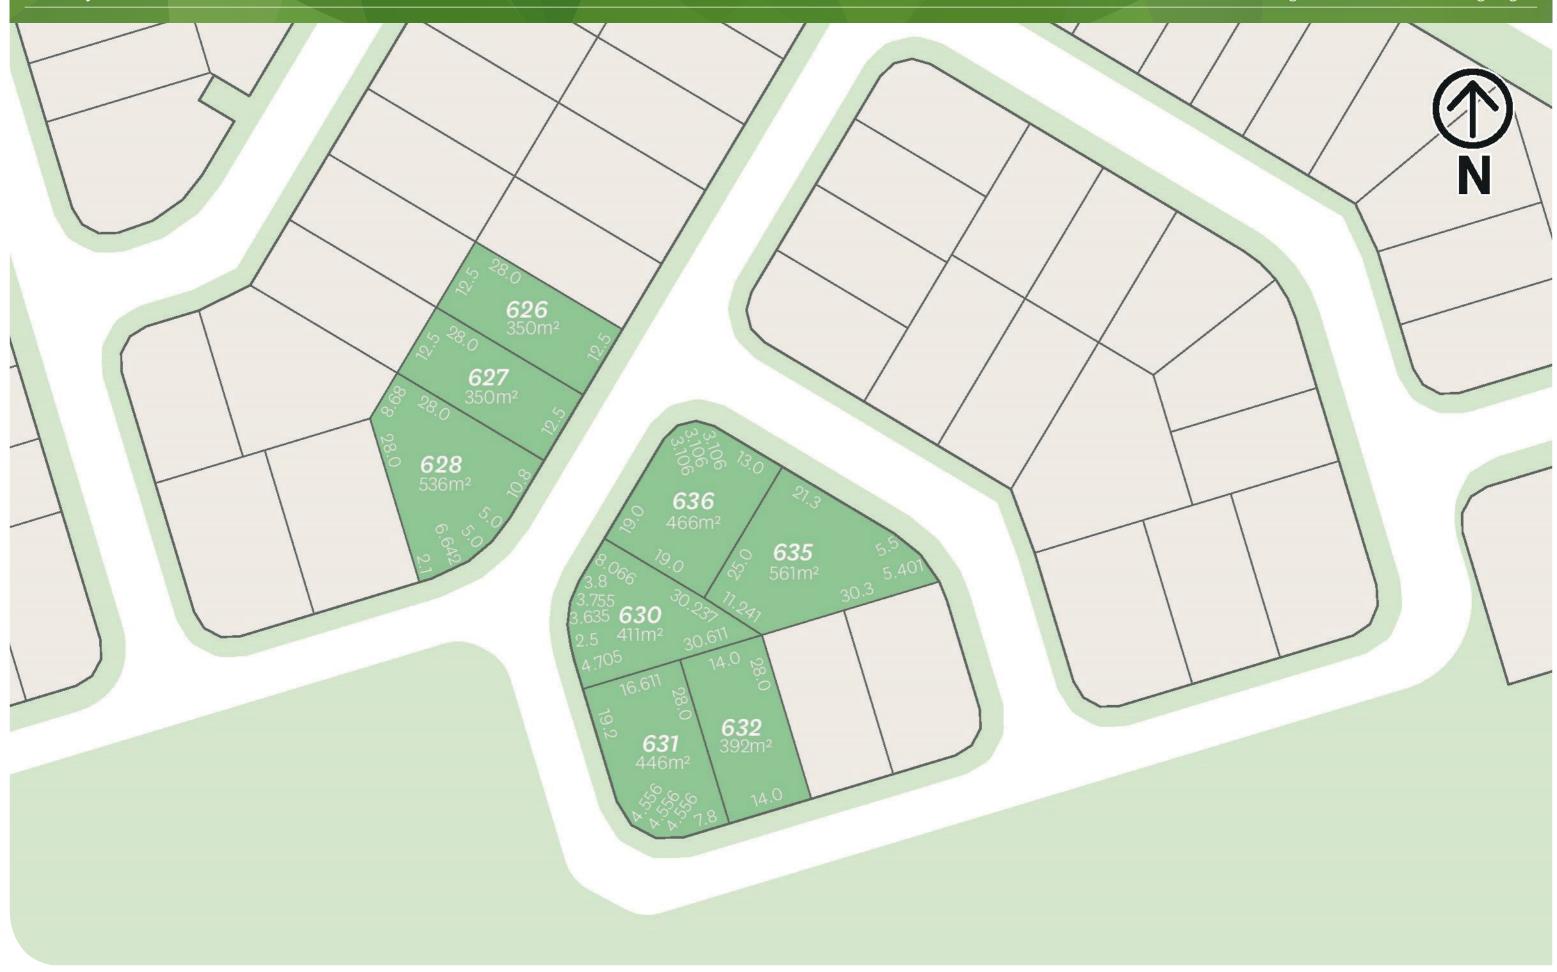

# **The Honeyeater Land Release**

Cnr Sovereign Drive & Wollemi St, Deebing Heights

The Honeyeater Land Release is made up of 8 perfectly positioned home sites located a stone's throw from the popular Sovereign Park. This land release offers elevated sites with picturesque park views.

# The Honeyeater Land Release Stage 27A

Cnr Sovereign Drive & Wollemi St, Deebing Heights

stockland.com.au