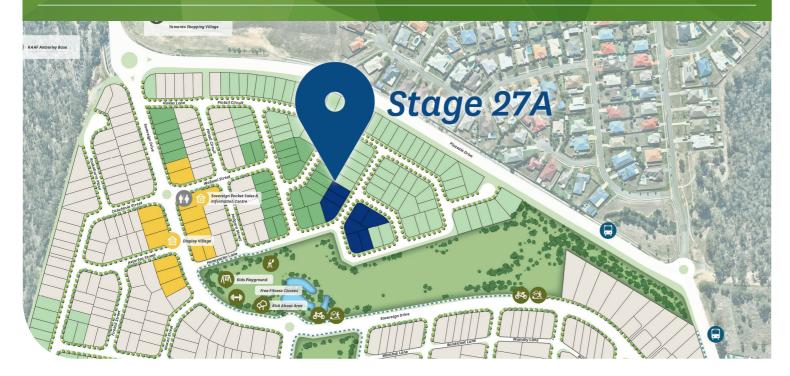

# **The Honeyeater Land Release**

Cnr Sovereign Drive & Wollemi St, Deebing Heights

The Honeyeater Land Release is made up of 8 perfectly positioned home sites located a stone's throw from the popular Sovereign Park. This land release offers elevated sites with picturesque park views.

## AT A GLANCE

- Situated adjacent to Sovereign Park Ŷ with park views
- Within walking distance of Deebing Heights State School
- Walk to central park, play equipment 呱 and barbeque facilities
- Close proximity to retail, health Þ services and public transport

# The Honeyeater Land Release Stage 27A

Cnr Sovereign Drive & Wollemi St, Deebing Heights

stockland.com.au