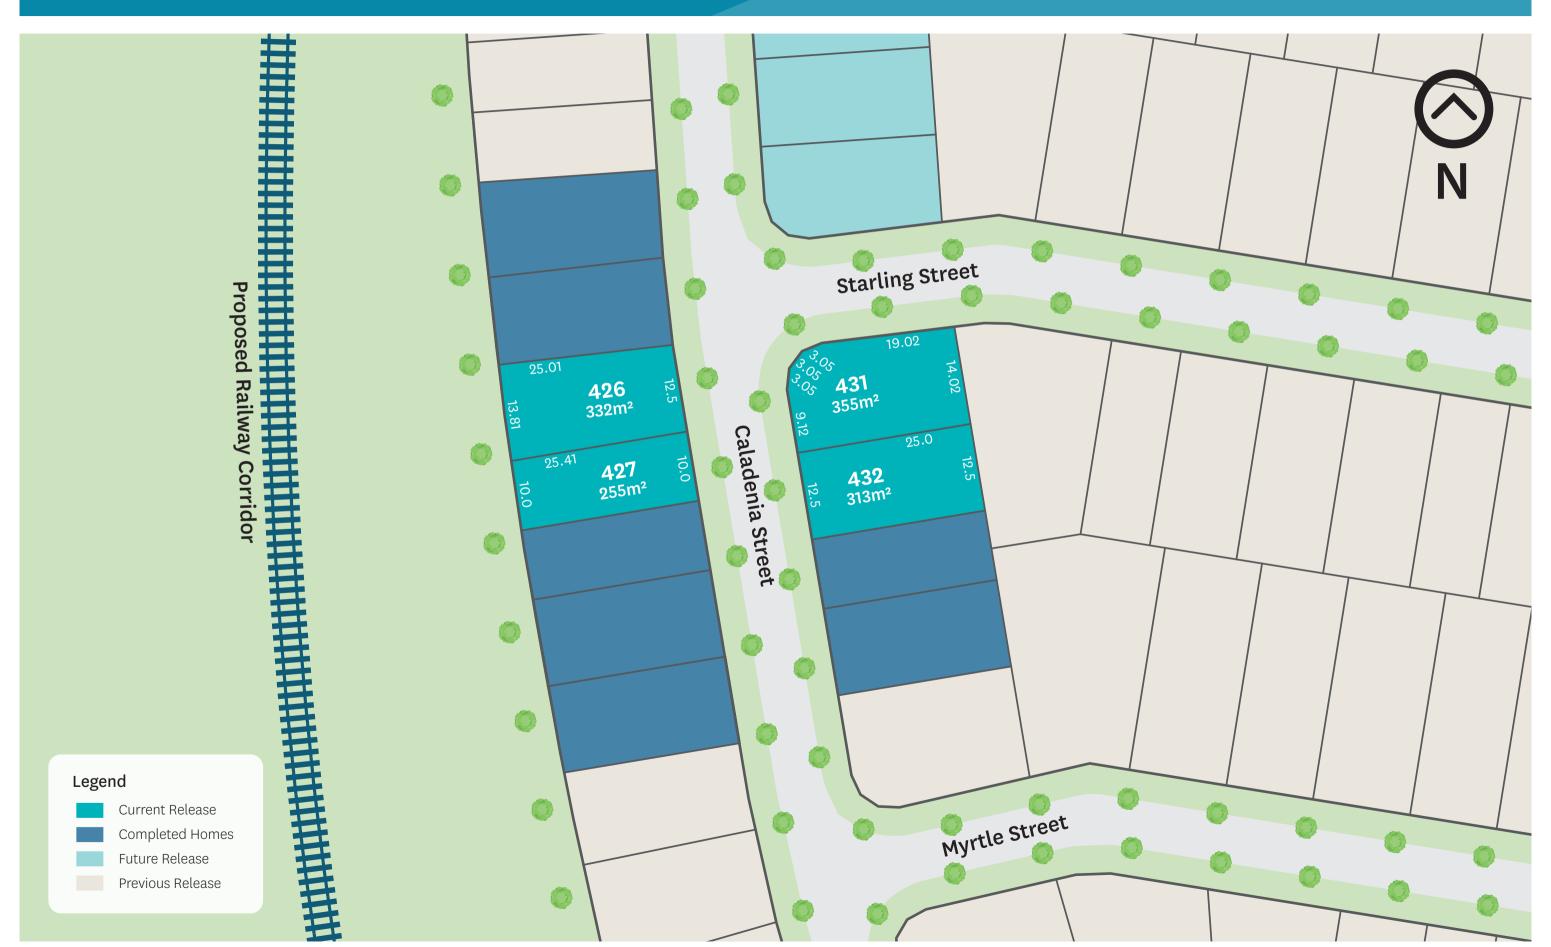

The Sage Release features 4 conveniently positioned home sites. With easy access to Deebing Heights State School, an easy walk to Sovereign Park, and a short drive to Yamanto Shopping Village you will be close to all the amenities you need.

## Sovereign Pocket at a glance

Sovereign Pocket is located in a thriving

Lots ranging from 255sqm to 355sqm

Walking distance to Sovereign Park with playground green space

Close to Deebing Heights State School & child care centre

Land Release