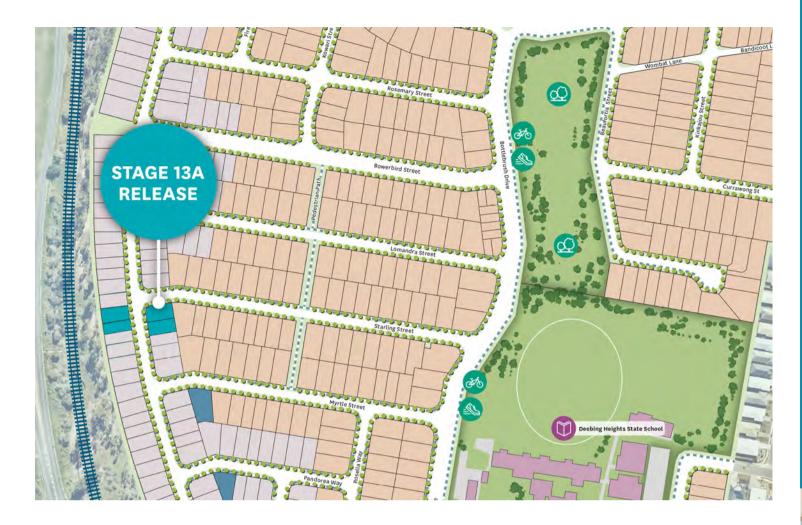

The Sage Release features 4 conveniently positioned home sites. With easy access to Deebing Heights State School, an easy walk to Sovereign Park, and a short drive to Yamanto Shopping Village you will be close to all the amenities you need.

## Sovereign Pocket at a glance

Sovereign Pocket is located in a thriving

Lots ranging from 255sqm to 355sqm

Walking distance to Sovereign Park with playground green space

Close to Deebing Heights State School & child care centre

## Visit us today. **Sovereign Pocket Sales & Information Centre**

Cnr Sovereign Dr & Wollemi St, Sovereign Pocket QLD P: 1800 170 192

stockland.com.au/sovereignpocket

mage - Hallmark Home

The Sage

Stage 13A

Land Release