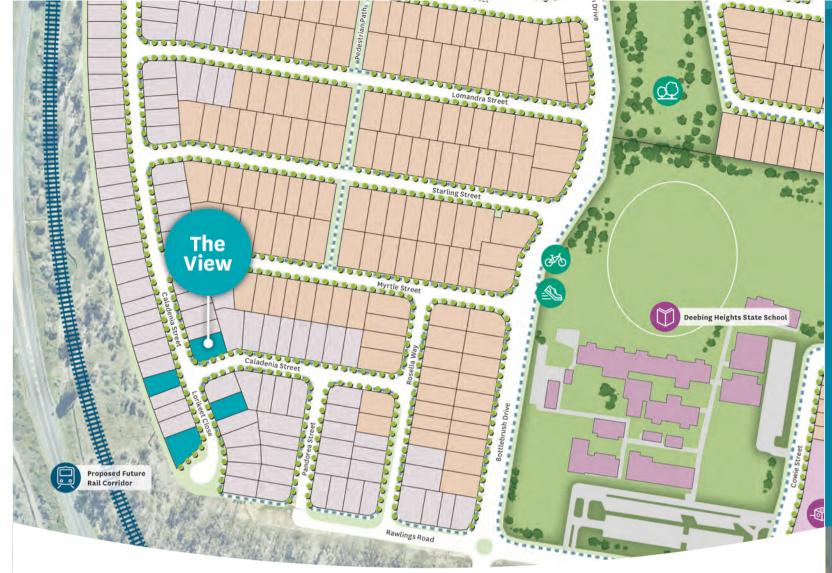

The View release features perfectly positioned home sites with an elevated view of the Sovereign Pocket community. With easy access to Sovereign Park and a short walk to Deebing Heights State School and future childcare centre (opening 2020), this release won't last long.

Lots positioned for elevated views

Walking distance to Deebing Heights State School and future childcare centre (opening 2020)

Close to Sovereign Park with playground and green space

All plans, diagrams, photographs, illustrations, statements and information in this brochure, including without limitation the location and size of any lots, are for illustrative purposes only and are based on information available to and the intention of Stockland at the time of creation (November 2019) and are subject to change without notice. No diagram, photograph, illustration, statement or information amounts to a legally binding obligation on or warranty by Stockland and Stockland accepts no liability for any loss or damage suffered by any person who relies on them either wholly or in part.