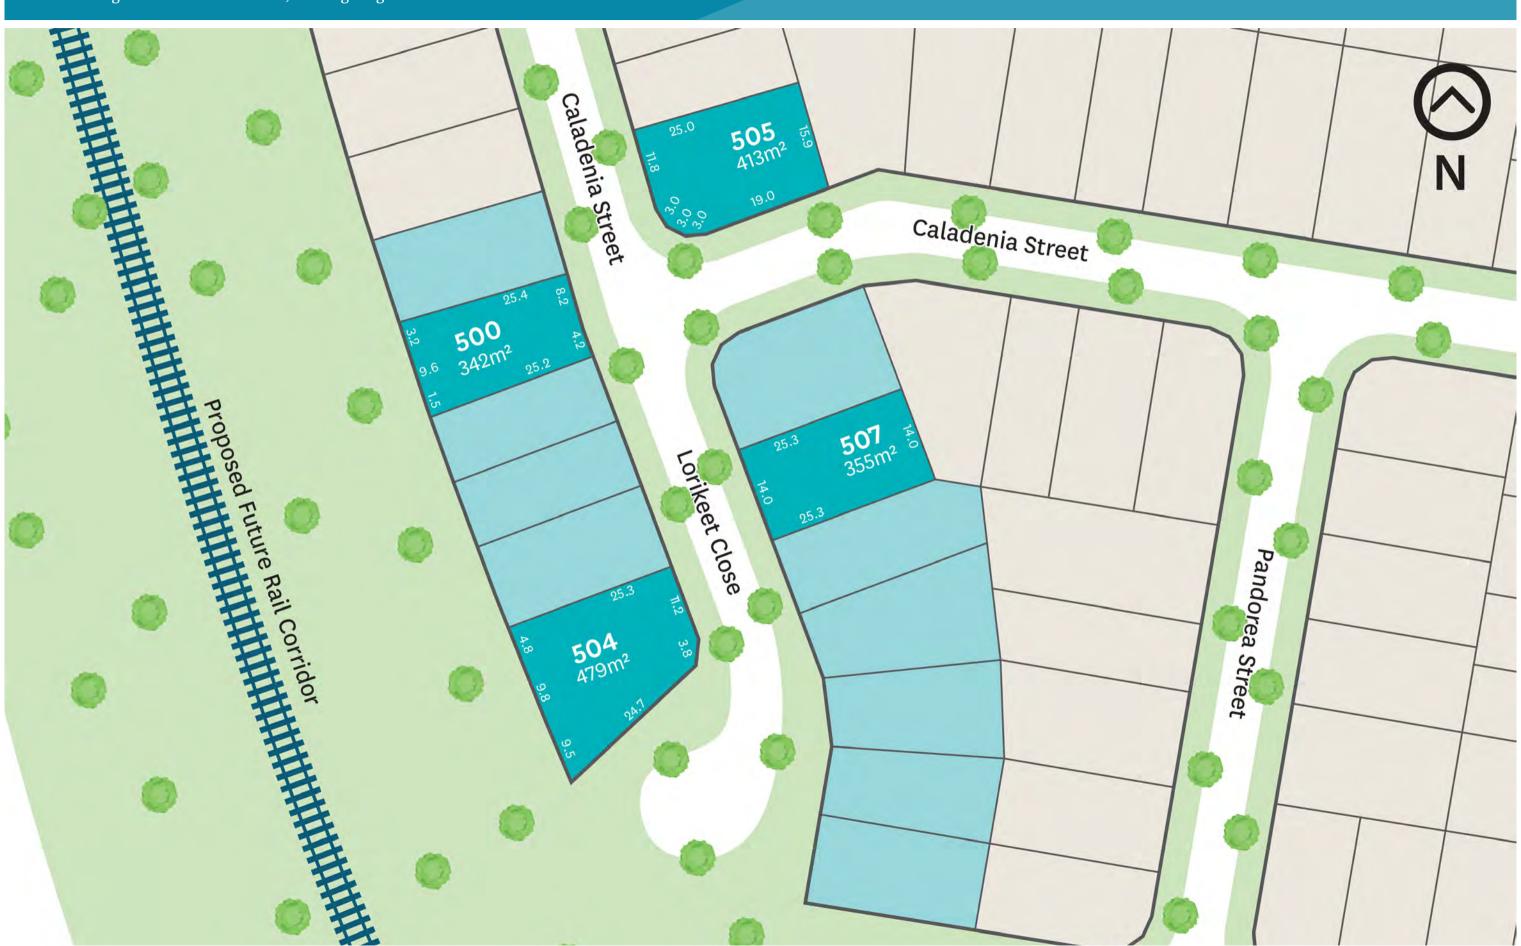

The View release features perfectly positioned home sites with an elevated view of the Sovereign Pocket community. With easy access to Sovereign Park and a short walk to Deebing Heights State School and future childcare centre (opening 2020), this release won't last long.

Lots positioned for elevated views

Walking distance to Deebing Heights State School and future childcare centre (opening 2020)

Close to Sovereign Park with playground and green space

All plans, diagrams, photographs, illustrations, statements and information in this brochure, including without limitation the location and size of any lots, are for illustrative purposes only and are based on information available to and the intention of Stockland at the time of creation (November 2019) and are subject to change without notice. No diagram, photograph, illustration, statement or information amounts to a legally binding obligation on or warranty by Stockland and Stockland accepts no liability for any loss or damage suffered by any person who relies on them either wholly or in part.