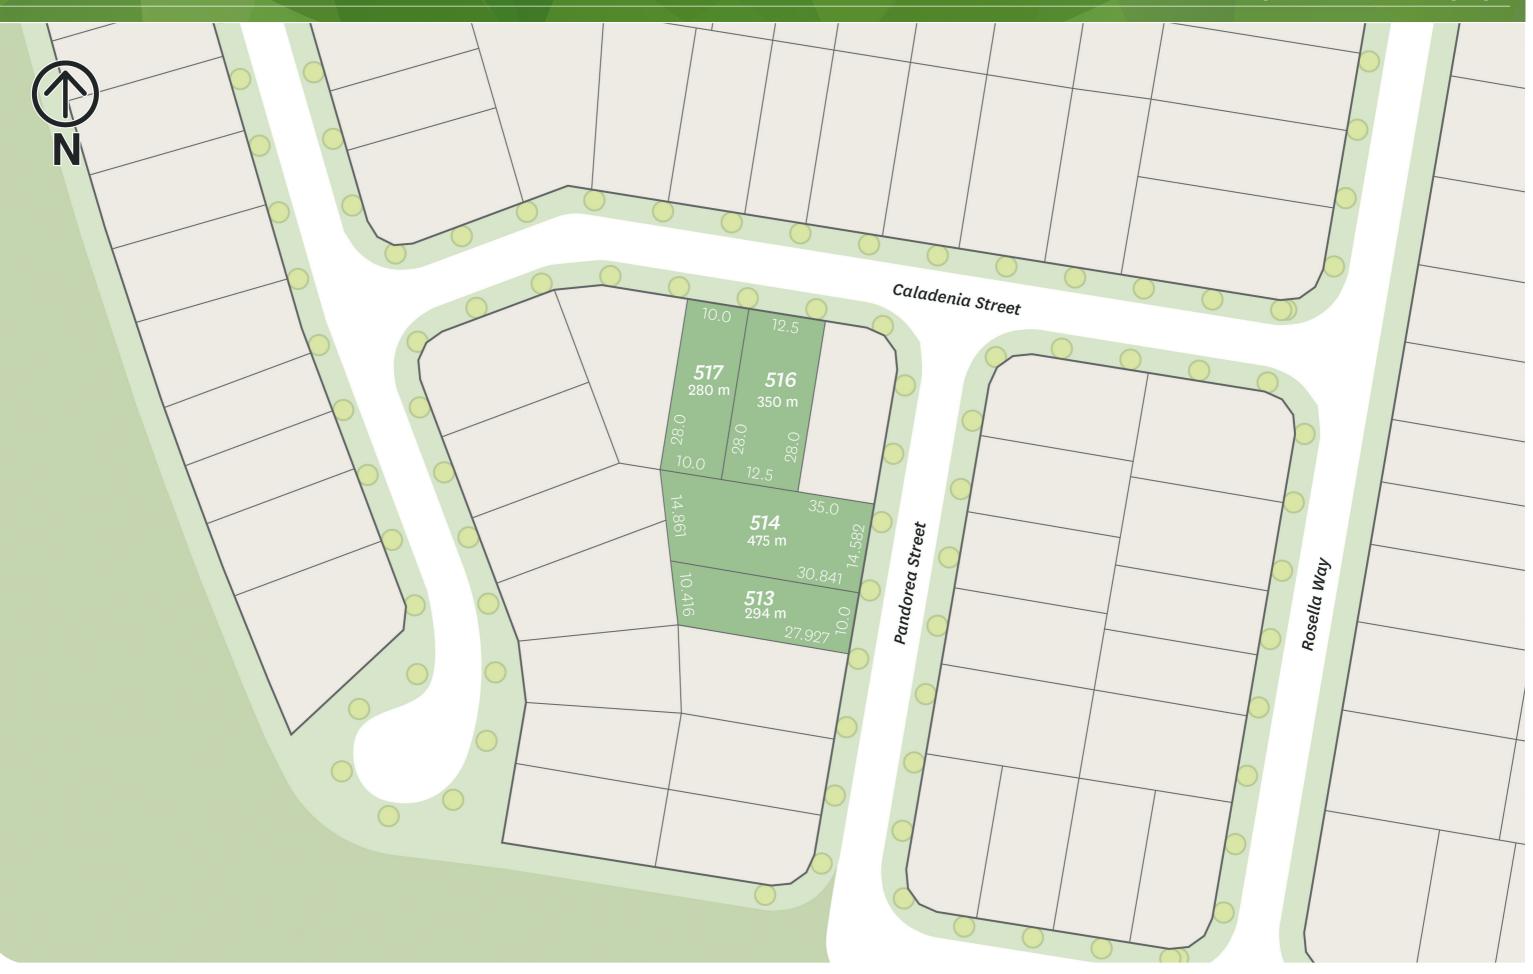

**VISIT OR CALL** 

**THE SALES** 

**CENTRE FOR** PRICES

Introducing the Orchid Release, the second release of just four homesites in stage 17a. Positioned in a quite corner of the Sovereign Pocket community and ranging from 280m2 to 475m2, you'll enjoy modern home design, combined with low maintenance living and CBD convenience.