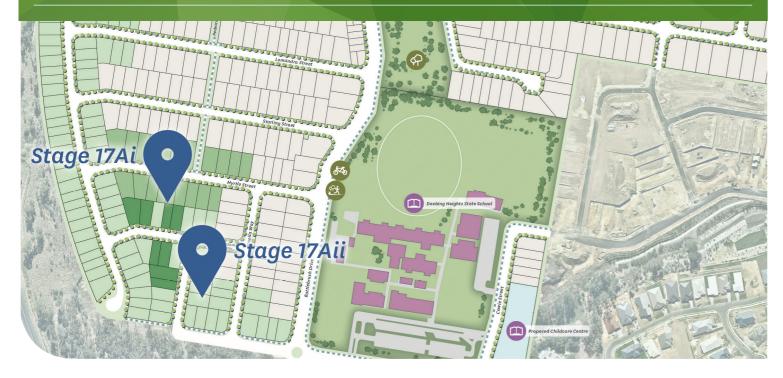

# The Orchid Land Release

Cnr Sovereign Drive & Wollemi St, Deebing Heights

Sovereign Pocket at Deebing Heights is the tree change you have been looking for. Affordable homesites, surrounded by lush bushland located just 7kms from Ipswich CBD.

**VISIT OR CALL** 

**THE SALES** 

**CENTRE FOR** PRICES

Introducing the Orchid Release, the second release of just four homesites in stage 17a. Positioned in a quite corner of the Sovereign Pocket community and ranging from 280m2 to 475m2, you'll enjoy modern home design, combined with low maintenance living and CBD convenience.

#### AT A GLANCE

- Walking distance to Deebing Heights II ( State School
- 7kms to Ipswich CBD
- Close to public transport -
- Shopping, dining and entertainment Ä all close by