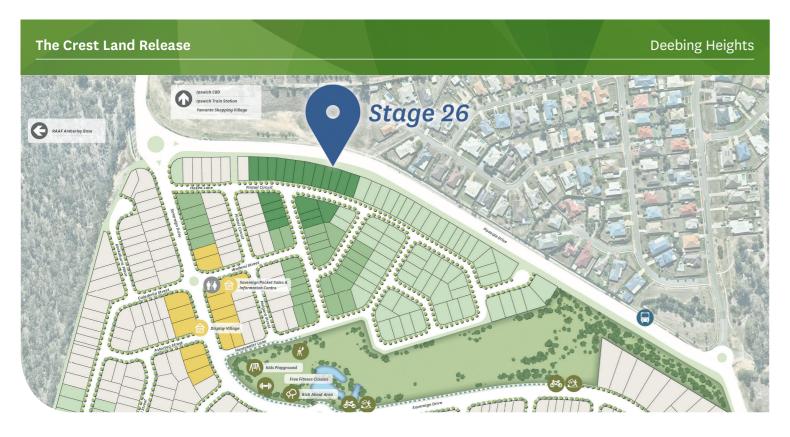

The Crest Land Release Deebing Heights QLD Pisasale Drive 681 680 375m<sup>2</sup> Pintail Circuit Pintail Circuit Echidna Street pintail Circuit **598** 280m² OIL CHAIL CH 597 280m<sup>2</sup>