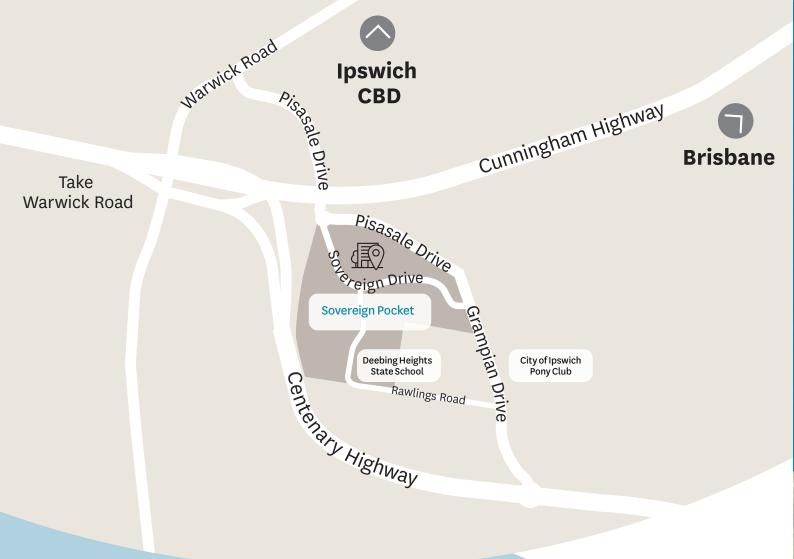

#### Public Transport and Access

Springfield Central Train Station - 18.8km Ipswich Train Station - 7.3km Proposed new train stations at Yamanto & Deebing Heights Centenary Highway - 2km Brisbane - 46km

#### Shopping and Amenities

Future Yamanto Central
ALDI Yamanto - 1.8km
Yamanto Shopping Village - 1.7km
Ipswich Golf Club - 4.6km
Ipswich CBD - 5.8km
Springfield Orion Shopping Centre - 18.3km
Riverlink Shopping Centre - 7.8km
RAAF Base Amberley - 7.7km

### **(iii)** Education and Childcare

Deebing Heights State School
Deebing Heights Early Learning Centre
Amberley District State School - 2.3km
Bremer State High School - 4.8km
Private and public schools within 10km drive
USQ Ipswich - 6.3km
USQ Springfield - 19.5km