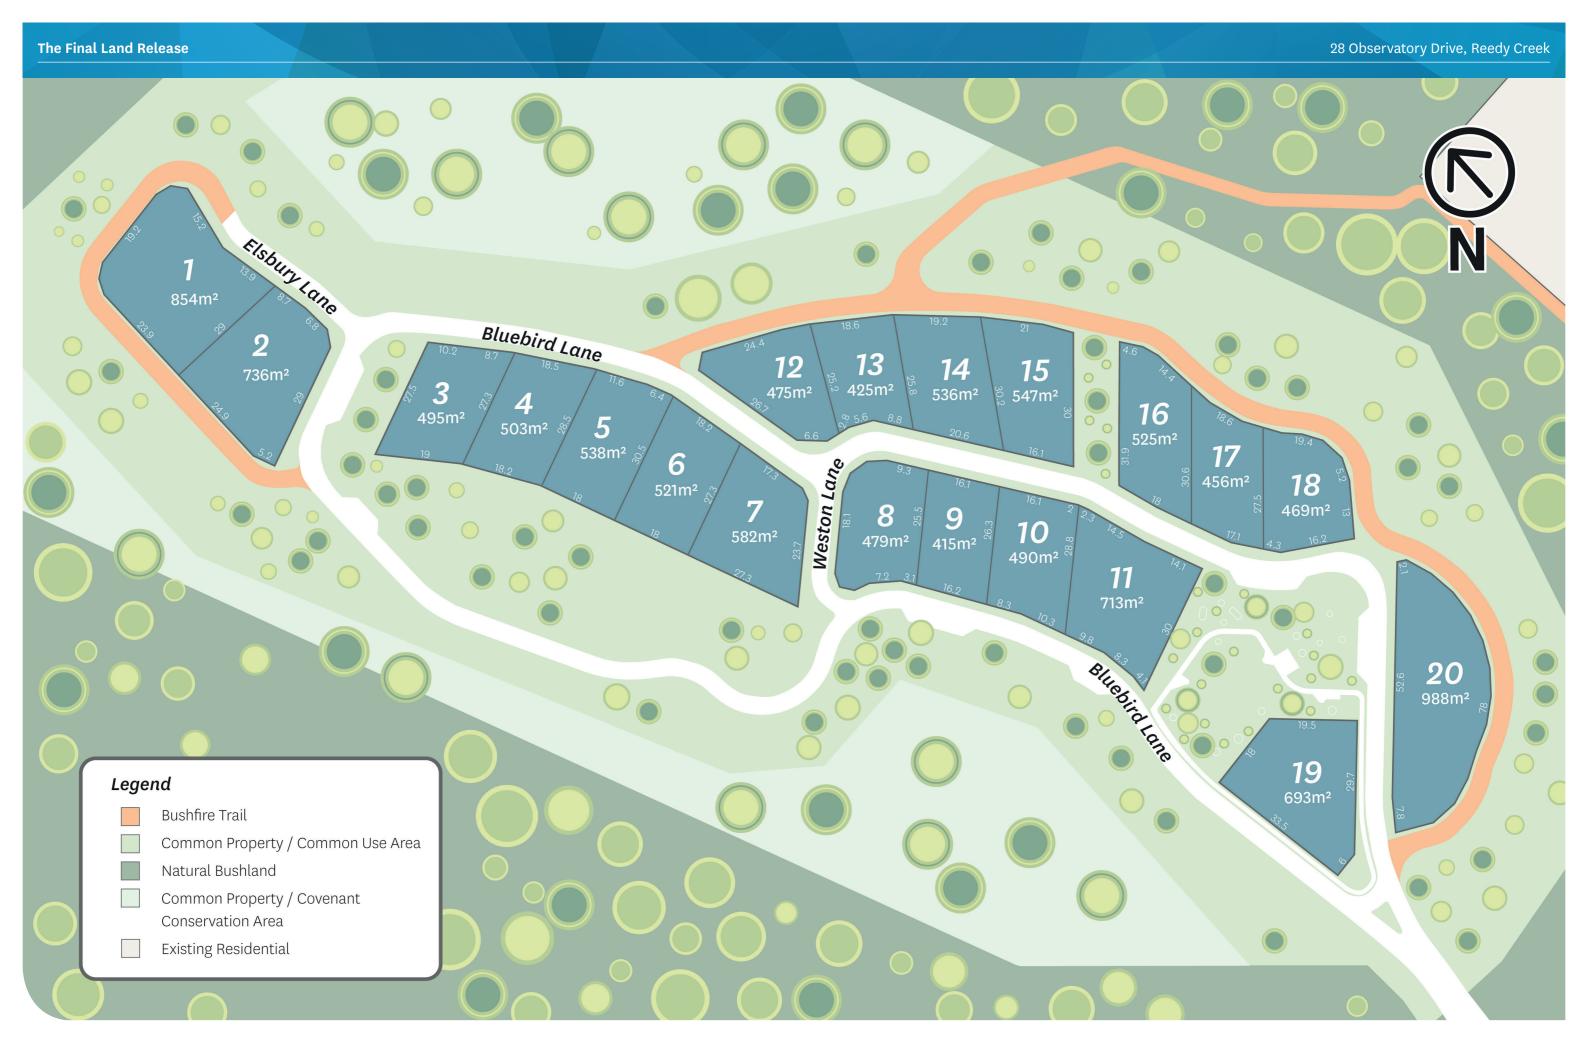

The final 20 home sites to be released at The Observatory are now selling. These unique home sites, with views of the Gold Coast city skyline are never to be replaced.

- 17 minute drive to the iconic Burleigh Heads Beach
- Great access to public and private schools and Robina Train Station
- A short drive to great shopping and dining options
- Beautiful surrounds with 15 kms of walking and cycling trails