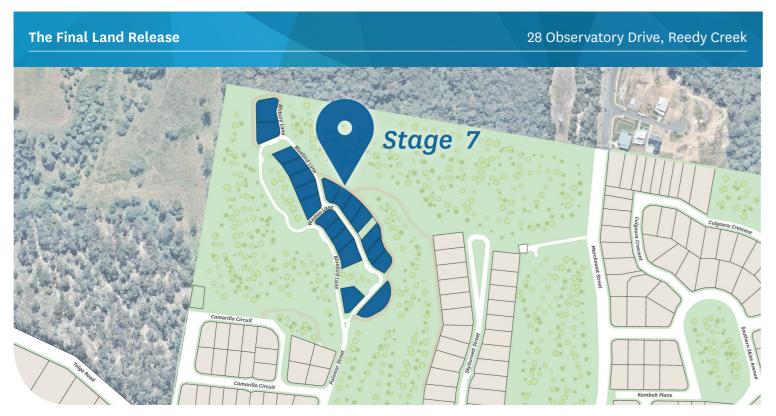

The final 20 home sites to be released at The Observatory are now selling. These unique home sites, with views of the Gold Coast city skyline are never to be replaced.

- 17 minute drive to the iconic Burleigh Heads Beach
- Great access to public and private schools and Robina Train Station
- A short drive to great shopping and dining options
- Beautiful surrounds with 15 kms of walking and cycling trails