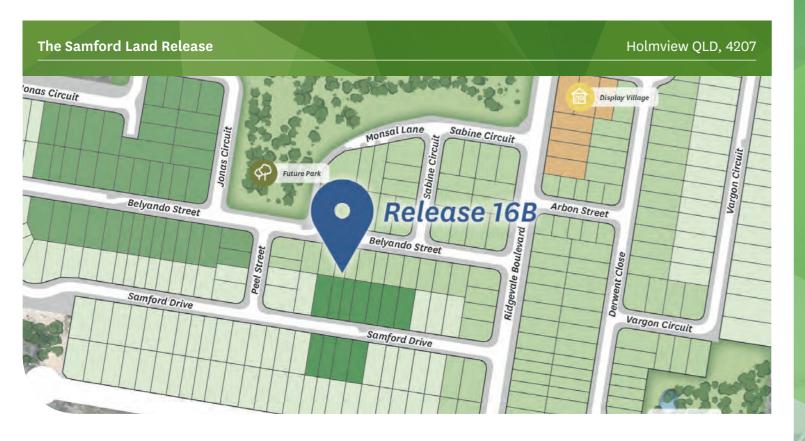

**DISPLAY VIALLGE NOW OPEN** 

Stage 16 is conveniently located near Tallagandra Road and is walking distance to the new park with dog off leash area, BBQ shelter and playground. Some home sites offer an elevated position to capture the