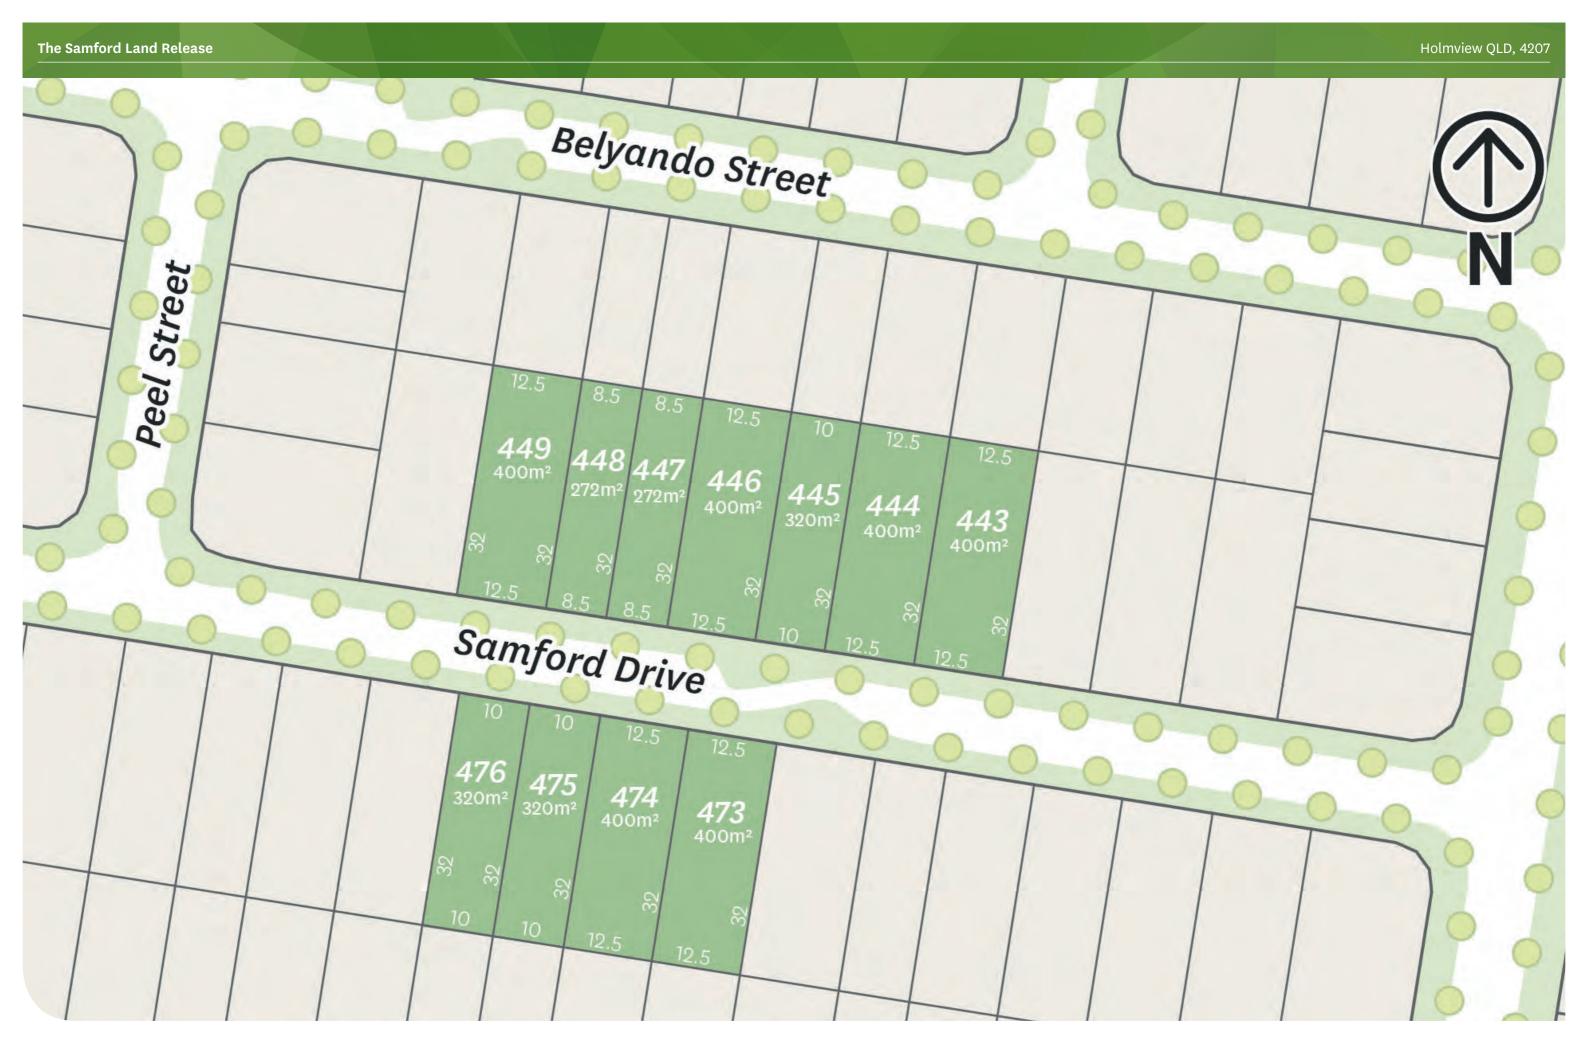

## AT A GLANCE

- Home site range from 320m2 to
- Only 4km to the train and 7km to the
- Walk to the new dog off leash area
- Free outdoor fitness classes in Valley View Park

stockland.com.au