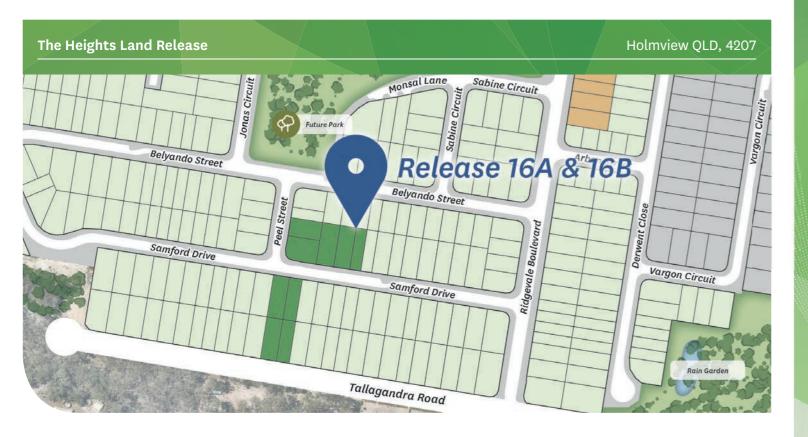

> **VISIT THE DISPLAY VILLAGE**

Stage 16 is conveniently located near Tallagandra Road and is walking distance to Belyando Park with dog off leash area, BBQ shelter and playground. Some home sites boast an elevated position.