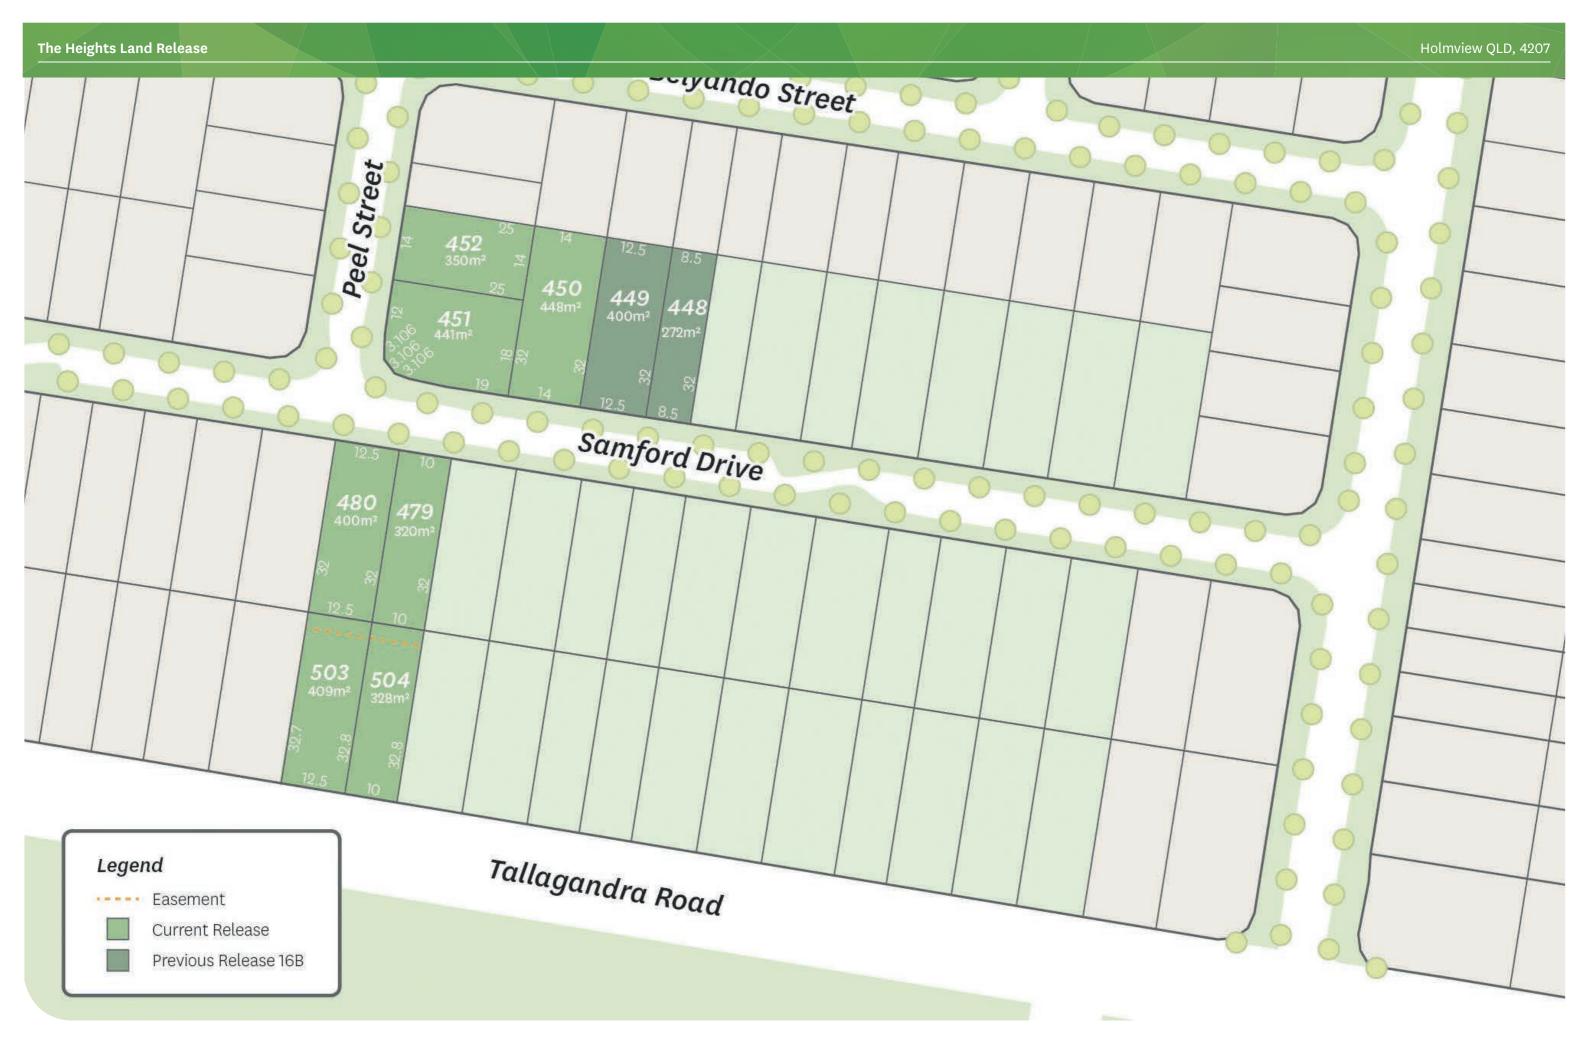

## AT A GLANCE

- Home sites range from 320m2 to
- Translink service connecting you to Holmview Central and Beenleigh
- Walk to the new Belyando Park with dog off leash area
- Free outdoor fitness classes in Belyando Park