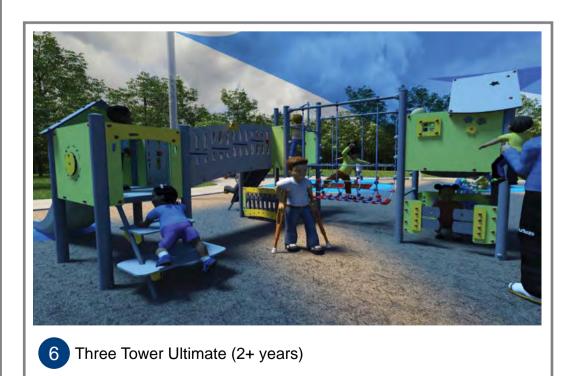

Vale, Holmview QLD

Stage19 Park - Illustrative Masterplan / Proposed Concept Plan

2 Double Swings (2+ years)

| Legend |                                         |
|--------|-----------------------------------------|
| 1      | Park entry plaza                        |
| 2      | Feature garden areas                    |
| 3      | Rock lined swale and native grasses     |
| 4      | Bollards                                |
| 5      | Park maintenance access gates           |
| 6      | Shelter and picnic benches              |
| 7      | Rubber softfall area                    |
| 8      | Timber footbridge                       |
| 9      | Drinking fountain                       |
| 10     | Bin                                     |
| 11     | Dog bubbler and bag dispenser           |
| 12     | 2.5m wide pathway                       |
| 13     | Dog off leash area shelters and signage |
| 14     | Turfed open space area                  |
| 15     | Dog off leash area (small dog)          |
| 16     | Dog off leash area (big dog)            |
| 17     | Boulder seating walls                   |
|        |                                         |