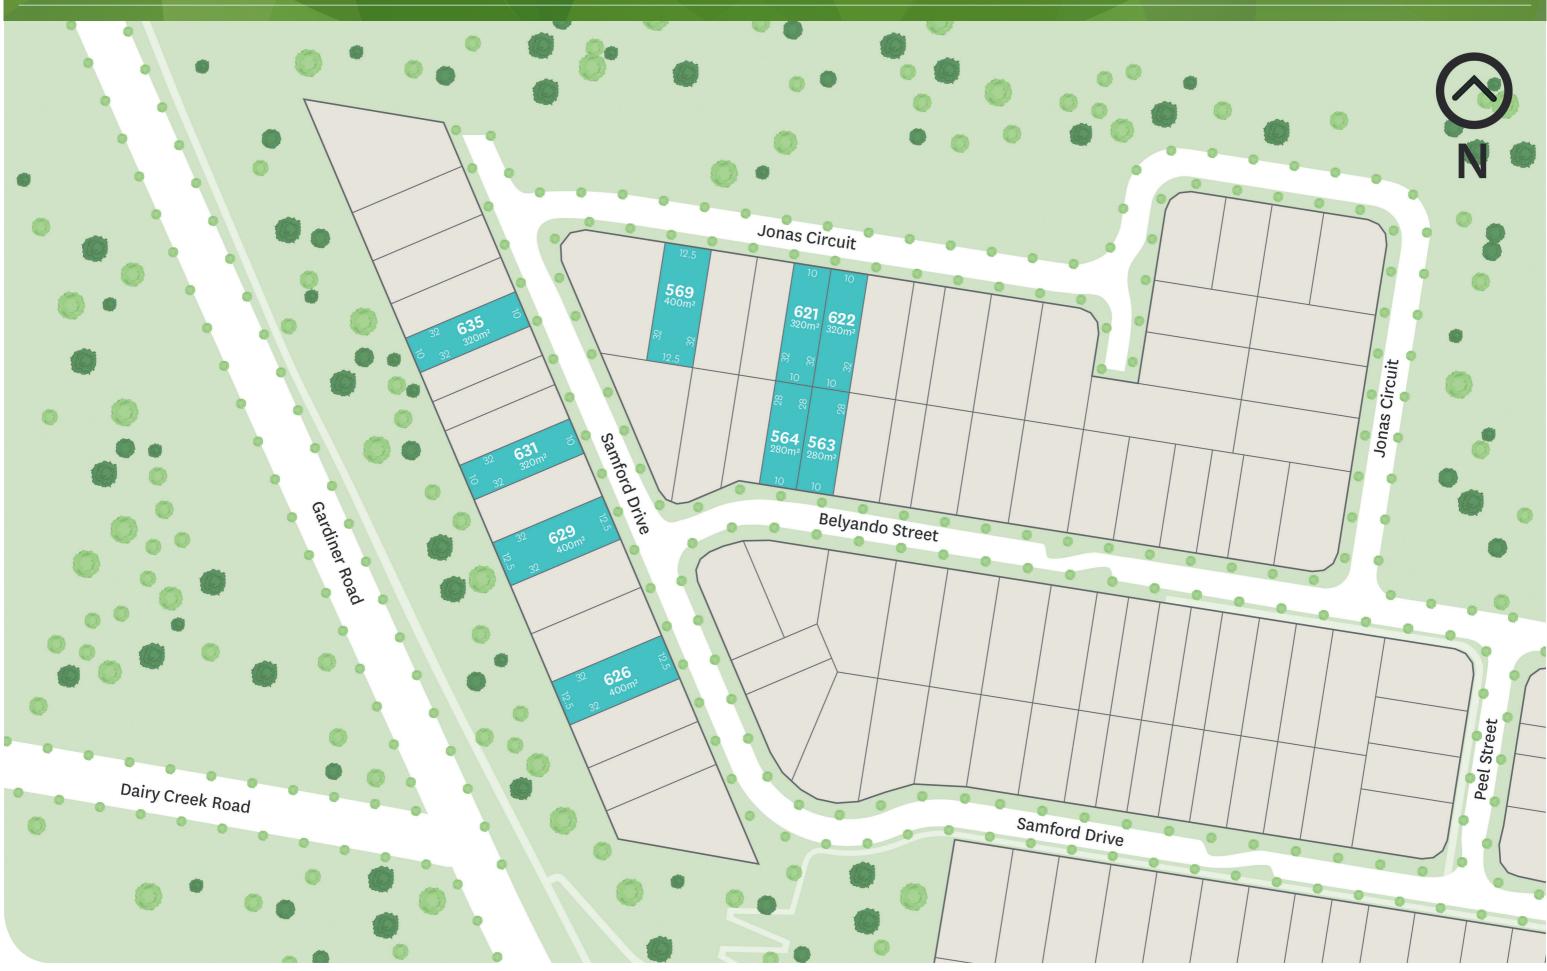

## Stage 21 Land Release

Holmview, QLD 4207

Vale at Holmview is situated in the thriving Logan growth corridor. The community is on nature's doorstep and offers bushland views while still being close to shops and public transport.

#### The Stage 21 release at Vale is conveniently located within walking distance to the new Belyando Park, dog off leash areas, rest area and kids playground. Whether you're a first home buyer, upgrading your home, down sizing, or investing, Vale is the perfect place for your new home.