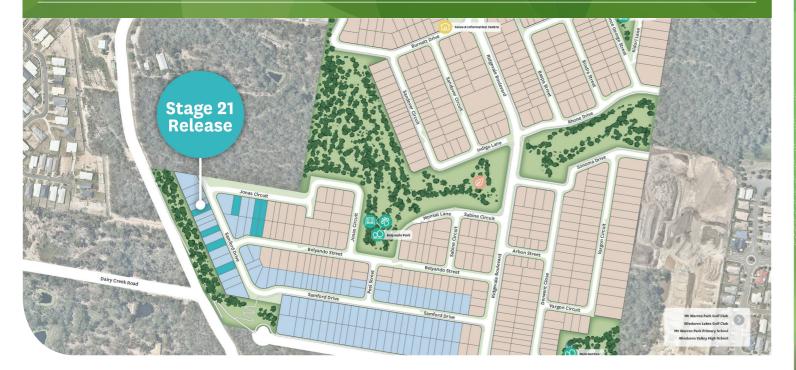

## Stage 21 Land Release

Holmview, QLD 4207

Vale at Holmview is situated in the thriving Logan growth corridor. The community is on nature's doorstep and offers bushland views while still being close to shops and public transport.

#### The Stage 21 release at Vale is conveniently located within walking distance to the new Belyando Park, dog off leash areas, rest area and kids playground. Whether you're a first home buyer, upgrading your home, down sizing, or investing, Vale is the perfect place for your new home.