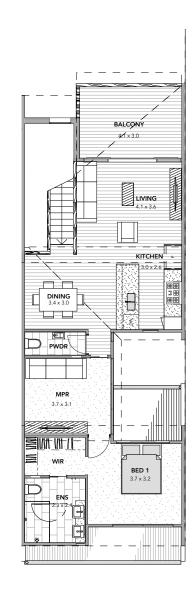

| Tota       | l House Area | 194 m <sup>2</sup> |  |
|------------|--------------|--------------------|--|
| Exte       | rnal #       | 25 m²              |  |
| Gara       | ige          | 39 m²              |  |
| Inter      | mal          | 130 m²             |  |
| HOUSE AREA |              |                    |  |

" Includes Alfresco, Porch and Drying Court areas

DISCLAIMER







## First floor

## This document is supplied solely for the purpose of providing an indicative floor plan of the nominated lot within the proposed development called "VIDA" and is not intended to be used for any other purpose. The contents of this document are based on information available to Stockland at the time of creation (July 2017). Unless otherwise specified, dimensions are taken from the mid-line of walls. All dimensions and areas are approximate. Cars, Furniture, decorative items and plants are shown for indicative purposes only and are not included in the sale. The contract for sale should be reviewed in relation to dimensions, areas, sale inclusions and specifications. Stockland reserves the right to make changes, without notice, to the information contained in this document