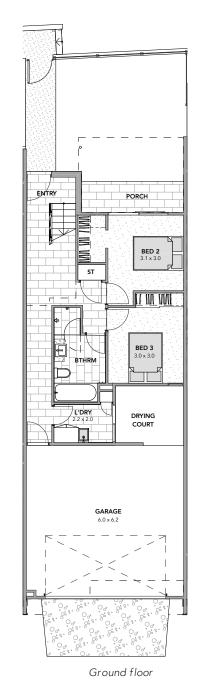

| Tota       | l House Area | 194 m <sup>2</sup> |  |
|------------|--------------|--------------------|--|
| Exte       | rnal #       | 25 m²              |  |
| Gara       | ige          | 39 m²              |  |
| Inter      | mal          | 130 m²             |  |
| HOUSE AREA |              |                    |  |

" Includes Alfresco, Porch and Drying Court areas

DISCLAIMER