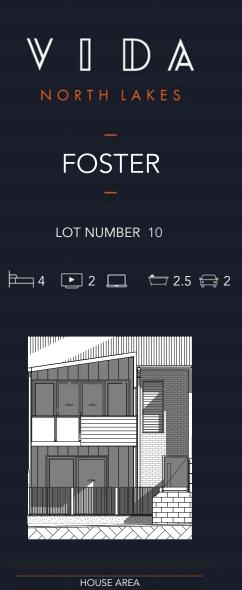

| Tota       | l House Area | 194 m <sup>2</sup> |  |
|------------|--------------|--------------------|--|
| Exte       | rnal #       | 25 m²              |  |
| Gara       | ige          | 39 m²              |  |
| Inter      | mal          | 130 m²             |  |
| HOUSE AREA |              |                    |  |

" Includes Alfresco, Porch and Drying Court areas

DISCLAIMER