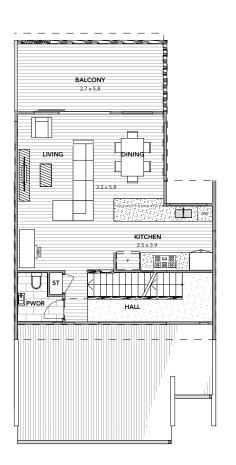

| HOUSE AREA       |        |
|------------------|--------|
| Internal         | 135 m² |
| Garage           | 38 m²  |
| External #       | 16 m²  |
| Total House Area | 189 m² |

" Includes Alfresco, Porch and Drying Court areas

## DISCLAIMER Ground floor

First floor

Second floor

This document is supplied solely for the purpose of providing an indicative floor plan of the nominated lot within the proposed development called "VIDA" and is not intended to be used for any other purpose. The contents of this document are based on information available to Stockland at the time of creation (July 2017). Unless otherwise specified, dimensions are taken from the mid-line of walls. All dimensions and areas are approximate. Cars, Furniture, decorative items and plants are shown for indicative purposes only and are not included in the sale. The contract for sale should be reviewed in relation to dimensions, areas, sale inclusions and specifications. Stockland reserves the right to make changes, without notice, to the information contained in this document at any time prior to you entering into a contract for sale, should not enserves the right to make changes to the information contained in this document in accordance with the terms of the contract for sale. Information and images relating to landscaping are indicative only and may show plantings which may not be mature at settlement. Fixtures for services (including but not limited to air conditioning unit, hot water system, clotheslines, meter box and bulkhead ceilings) are not shown on this document any lib behoused at locations to be determined by Stockland at its absolute discretion.No liability is accepted for any loss or damage arising from the improper use or reliance on this document or its contents.