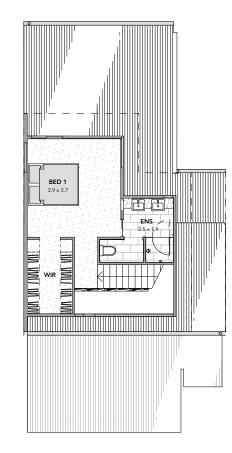

| HOUSE AREA       |        |
|------------------|--------|
| Internal         | 135 m² |
| Garage           | 38 m²  |
| External #       | 16 m²  |
| Total House Area | 189 m² |

" Includes Alfresco, Porch and Drying Court areas

## DISCLAIMER Ground floor

First floor

Second floor

This document is supplied solely for the purpose of providing an indicative floor plan of the nominated lot within the proposed development called "VIDA" and is not intended to be used for any other purpose. The contents of this document are based on information available to Stockland at the time of creation (July 2017). Unless otherwise specified, dimensions are taken from the mid-line of walls. All dimensions and areas are approximate. Cars, Furniture, decorative items and plants are shown for indicative purposes only and are not included in the sale. The contract for sale should be reviewed in relation to dimensions, areas, sale inclusions and specifications. Stockland reserves the right to make changes, without notice, to the information contained in this document at any time prior to you entering into a contract for sale, should not enserves the right to make changes to the information contained in this document in accordance with the terms of the contract for sale. Information and images relating to landscaping are indicative only and may show plantings which may not be mature at settlement. Fixtures for services (including but not limited to air conditioning unit, hot water system, clotheslines, meter box and bulkhead ceilings) are not shown on this document any lib behoused at locations to be determined by Stockland at its absolute discretion.No liability is accepted for any loss or damage arising from the improper use or reliance on this document or its contents.