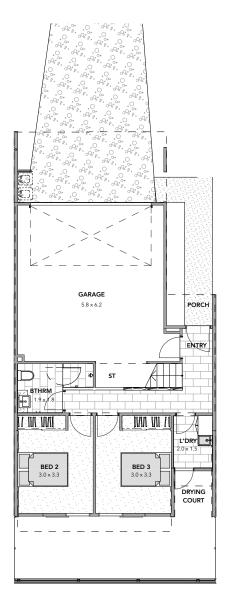

| HOUSE AREA       |        |
|------------------|--------|
| Internal         | 135 m² |
| Garage           | 38 m²  |
| External #       | 16 m²  |
| Total House Area | 189 m² |

" Includes Alfresco, Porch and Drying Court areas

## DISCLAIMER Ground floor

First floor

Second floor

This document is supplied solely for the purpose of providing an indicative floor plan of the nominated lot within the proposed development called "VIDA" and is not intended to be used for any other purpose. The contents of this document are based on information available to Stockland at the time of creation (July 2017). Unless otherwise specified, dimensions are taken from the mid-line of walls. All dimensions and areas are approximate. Cars, Furniture, decorative items and plants are shown for indicative purposes only and are not included in the sale. The contract for sale should be reviewed in relation to dimensions, areas, sale inclusions and specifications. Stockland reserves the right to make changes, without notice, to the information contained in this document at any time prior to you entering into a contract for sale, should not enserves the right to make changes to the information contained in this document in accordance with the terms of the contract for sale. Information and images relating to landscaping are indicative only and may show plantings which may not be mature at settlement. Fixtures for services (including but not limited to air conditioning unit, hot water system, clotheslines, meter box and bulkhead ceilings) are not shown on this document any lib behoused at locations to be determined by Stockland at its absolute discretion.No liability is accepted for any loss or damage arising from the improper use or reliance on this document or its contents.