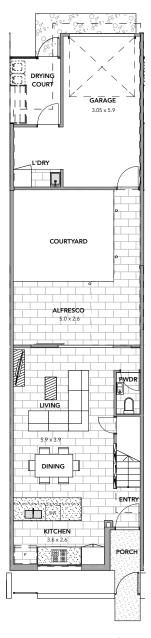

**KASPI** 

LOT NUMBER 40

| Total House Area | 133 m²           |  |
|------------------|------------------|--|
| External #       | 16 m²            |  |
| Garage           | $24 \text{ m}^2$ |  |
| Internal         | 93 m²            |  |
| HOUSE ARE        | A                |  |

Includes Alfresco, Porch and Drying Court areas

DISCLAIMER

Ground floor First floor

This document is supplied solely for the purpose of providing an indicative floor plan of the nominated lot within the proposed development called "VIDA" and is not intended to be used for any other purpose. The contents of this document are based on information available to Stockland at the time of creation (July 2017). Unless otherwise specified, dimensions are taken from the mid-line of walls. All dimensions and areas are approximate. Cars, Furniture, decorative items and plants are shown for indicative purposes only and are not included in the sale. The contract for sale should be reviewed in relation to dimensions, areas, sale inclusions and specifications. Stockland reserves the right to make changes, without notice, to the information contained in this document at any time prior to you entering into a contract for sale with Stockland. If this document is included in a contract for sale, Stockland reserves the right to make changes to the information contained in this document in accordance with the terms of the contract for sale. Information and images relating to landscaping are indicative only and may show plantings which may not be mature at settlement. Fixtures for services (including but not limited to air conditioning unit, hot water system, clothes lines, meter box and bulkhead ceilings) are not shown on this document and will be housed at locations to be determined by Stockland at its absolute discretion. No liability is accepted for any loss or damage arising from the improper use or reliance on this document or its contents.