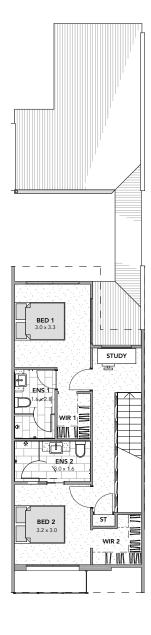

**KASPI** 

LOT NUMBER 40

| Total House Area | 133 m²           |  |
|------------------|------------------|--|
| External #       | 16 m²            |  |
| Garage           | $24 \text{ m}^2$ |  |
| Internal         | 93 m²            |  |
| HOUSE ARE        | A                |  |

Includes Alfresco, Porch and Drying Court areas

DISCLAIMER

Ground floor First floor

This document is supplied solely for the purpose of providing an indicative floor plan of the nominated lot within the proposed development called "VIDA" and is not intended to be used for any other purpose. The contents of this document are based on information available to Stockland at the time of creation (July 2017). Unless otherwise specified, dimensions are taken from the mid-line of walls. All dimensions and areas are approximate. Cars, Furniture, decorative items and plants are shown for indicative purposes only and are not included in the sale. The contract for sale should be reviewed in relation to dimensions, areas, sale inclusions and specifications. Stockland reserves the right to make changes, without notice, to the information contained in this document at any time prior to you entering into a contract for sale with Stockland. If this document is included in a contract for sale, Stockland reserves the right to make changes to the information contained in this document in accordance with the terms of the contract for sale. Information and images relating to landscaping are indicative only and may show plantings which may not be mature at settlement. Fixtures for services (including but not limited to air conditioning unit, hot water system, clothes lines, meter box and bulkhead ceilings) are not shown on this document and will be housed at locations to be determined by Stockland at its absolute discretion. No liability is accepted for any loss or damage arising from the improper use or reliance on this document or its contents.