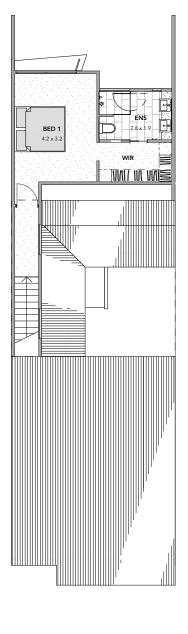

## **ANNETTE**

**LOT NUMBER 44** 

| Total House Area | 239 m <sup>2</sup> |  |
|------------------|--------------------|--|
| External #       | 14 m²              |  |
| Garage           | $43 \text{ m}^2$   |  |
| Internal         | 182 m²             |  |
| HOUSE ARE        | A                  |  |
|                  |                    |  |

Includes Alfresco, Porch and Drying Court areas

**DISCLAIMER** Ground floor

First floor

Second floor

This document is supplied solely for the purpose of providing an indicative floor plan of the nominated lot within the proposed development called "VIDA" and is not intended to be used for any other purpose. The contents of this document are based on information available to Stockland at the time of creation (July 2017). Unless otherwise specified, dimensions are taken from the mid-line of walls. All dimensions and areas are approximate. Cars, Furniture, decorative items and plants are shown for indicative purposes only and are not included in the sale. The contract for sale should be reviewed in relation to dimensions, areas, sale included and specifications. Stockland reserves the right to make changes, without notice, to the information contained in this document at any time prior to you entering into a contract for sale with Stockland. If this document is included in a contract for sale, Stockland reserves the right to make changes to the information contained in this document in accordance with the terms of the contract for sale. Information and images relating to landscaping are indicative only and may show plantings which may not be mature at settlement. Fixtures for services (including but not limited to air conditioning unit, hot water system, clotheslines, meter box and bulkhead ceilings) are not shown on this document and will be housed at locations to be determined by Stockland at its absolute discretion. No liability is accepted for any loss or damage arising from the improper use or reliance on this document or its contents.