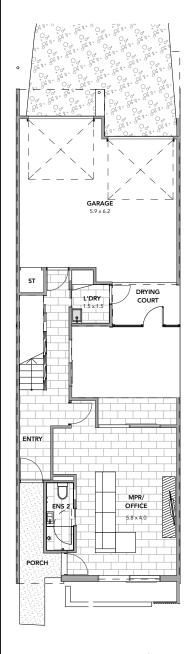

## **ANNETTE**

**LOT NUMBER 44** 

| Total House Area | 239 m <sup>2</sup> |  |
|------------------|--------------------|--|
| External #       | 14 m²              |  |
| Garage           | $43 \text{ m}^2$   |  |
| Internal         | 182 m²             |  |
| HOUSE ARE        | A                  |  |
|                  |                    |  |

Includes Alfresco, Porch and Drying Court areas

**DISCLAIMER** Ground floor

First floor

Second floor

This document is supplied solely for the purpose of providing an indicative floor plan of the nominated lot within the proposed development called "VIDA" and is not intended to be used for any other purpose. The contents of this document are based on information available to Stockland at the time of creation (July 2017). Unless otherwise specified, dimensions are taken from the mid-line of walls. All dimensions and areas are approximate. Cars, Furniture, decorative items and plants are shown for indicative purposes only and are not included in the sale. The contract for sale should be reviewed in relation to dimensions, areas, sale included and specifications. Stockland reserves the right to make changes, without notice, to the information contained in this document at any time prior to you entering into a contract for sale with Stockland. If this document is included in a contract for sale, Stockland reserves the right to make changes to the information contained in this document in accordance with the terms of the contract for sale. Information and images relating to landscaping are indicative only and may show plantings which may not be mature at settlement. Fixtures for services (including but not limited to air conditioning unit, hot water system, clotheslines, meter box and bulkhead ceilings) are not shown on this document and will be housed at locations to be determined by Stockland at its absolute discretion. No liability is accepted for any loss or damage arising from the improper use or reliance on this document or its contents.