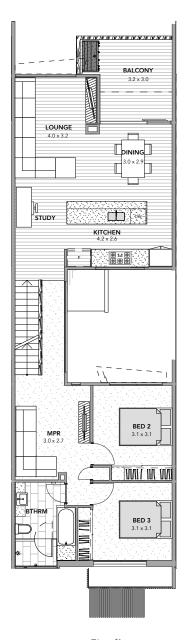

## **ANNETTE**

**LOT NUMBER 44** 

| Total House Area | 239 m <sup>2</sup> |  |
|------------------|--------------------|--|
| External #       | 14 m²              |  |
| Garage           | $43 \text{ m}^2$   |  |
| Internal         | 182 m²             |  |
| HOUSE ARE        | A                  |  |
|                  |                    |  |

Includes Alfresco, Porch and Drying Court areas

**DISCLAIMER** Ground floor

First floor

Second floor

This document is supplied solely for the purpose of providing an indicative floor plan of the nominated lot within the proposed development called "VIDA" and is not intended to be used for any other purpose. The contents of this document are based on information available to Stockland at the time of creation (July 2017). Unless otherwise specified, dimensions are taken from the mid-line of walls. All dimensions and areas are approximate. Cars, Furniture, decorative items and plants are shown for indicative purposes only and are not included in the sale. The contract for sale should be reviewed in relation to dimensions, areas, sale included and specifications. Stockland reserves the right to make changes, without notice, to the information contained in this document at any time prior to you entering into a contract for sale with Stockland. If this document is included in a contract for sale, Stockland reserves the right to make changes to the information contained in this document in accordance with the terms of the contract for sale. Information and images relating to landscaping are indicative only and may show plantings which may not be mature at settlement. Fixtures for services (including but not limited to air conditioning unit, hot water system, clotheslines, meter box and bulkhead ceilings) are not shown on this document and will be housed at locations to be determined by Stockland at its absolute discretion. No liability is accepted for any loss or damage arising from the improper use or reliance on this document or its contents.