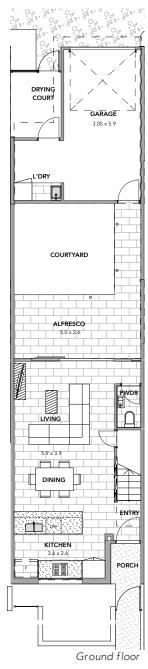

NORTH LAKES

KASPI

LOT NUMBER 47

| Total House Area | 133 m <sup>2</sup> |  |
|------------------|--------------------|--|
| External #       | 16 m²              |  |
| Garage           | 24 m²              |  |
| Internal         | 93 m²              |  |
| HOUSE ARE        | A                  |  |
|                  |                    |  |

Includes Alfresco, Porch and Drying Court areas

First floor