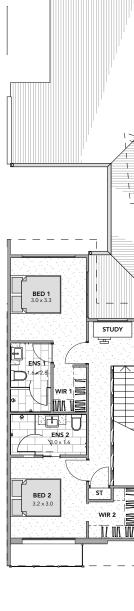

NORTH LAKES

KASPI

LOT NUMBER 47





| Total House Area | 133 m <sup>2</sup> |  |
|------------------|--------------------|--|
| External #       | 16 m²              |  |
| Garage           | 24 m²              |  |
| Internal         | 93 m²              |  |
| HOUSE ARE        | A                  |  |
|                  |                    |  |

Includes Alfresco, Porch and Drying Court areas







First floor

## DISCLAIMER

This document is supplied solely for the purpose of providing an indicative floor plan of the nominated lot within the proposed development called "VIDA" and is not intended to be used for any other purpose. The contents of this document are based on information available to Stockland at the time of creation (July 2017). Unless otherwise specified, dimensions are taken from the mid-line of walls. All dimensions and areas are approximate. Cars, Furniture, decorative items and plants are shown for indicative purposes only and are not included in the sale. The contract for sale should be reviewed in relation to dimensions, areas, sale inclusions and specifications. Stockland reserves the right to make changes, without notice, to the information contained in this