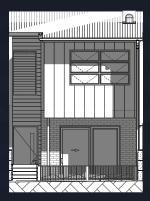

## V DA

NORTH LAKES

## **DEACON**

LOT NUMBER 85

| Total House Area | 154 m <sup>2</sup> |  |
|------------------|--------------------|--|
| External #       | $8 \text{ m}^2$    |  |
| Garage           | 19 m²              |  |
| Internal         | 127 m²             |  |
| HOUSE ARE        | A                  |  |
|                  |                    |  |