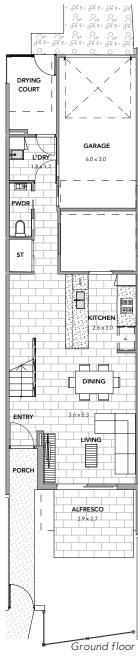

## **DEACON**

LOT NUMBER 85

| Total House Area | 154 m <sup>2</sup> |  |
|------------------|--------------------|--|
| External #       | $8 \text{ m}^2$    |  |
| Garage           | 19 m²              |  |
| Internal         | 127 m²             |  |
| HOUSE ARE        | A                  |  |
|                  |                    |  |

Includes Alfresco, Porch and Drying Court areas

DISCLAIMER