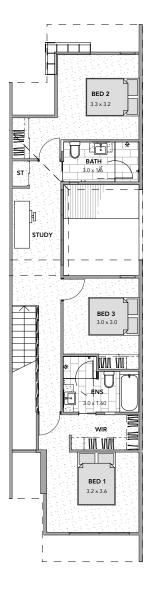

## **DEACON**

LOT NUMBER 85

| Total House Area | 154 m <sup>2</sup> |  |
|------------------|--------------------|--|
| External #       | $8 \text{ m}^2$    |  |
| Garage           | 19 m²              |  |
| Internal         | 127 m²             |  |
| HOUSE ARE        | A                  |  |
|                  |                    |  |

## First floor

This document is supplied solely for the purpose of providing an indicative floor plan of the nominated lot within the proposed development called "VIDA" and is not intended to be used for any other purpose. The contents of this document are based on information available to Stockland at the time of creation (July 2017). Unless otherwise specified, dimensions are taken from the mid-line of walls. All dimensions and areas are approximate. Cars, Furniture, decorative items and plants are shown for indicative purposes only and are not included in the sale. The contract for sale should be reviewed in relation to dimensions, areas, sale includes and specifications. Stockland reserves the right to make changes, without notice, to the information contained in this document at any time prior to you entering into a contract for sale with Stockland. If this document is included in a contract for sale, Stockland reserves the right to make changes to the information contained in this document in accordance with the terms of the contract for sale. Information and images relating to landscaping are indicative only and may show plantings which may not be mature at settlement. Fixtures for services (including but not limited to air conditioning unit, hot water system, clothes lines, meter box and bulkhead ceilings) are not shown on this document and will be housed at locations to be determined by Stockland at its absolute discretion. No liability is accepted for any loss or damage arising from the improper use or reliance on this document or its contents.