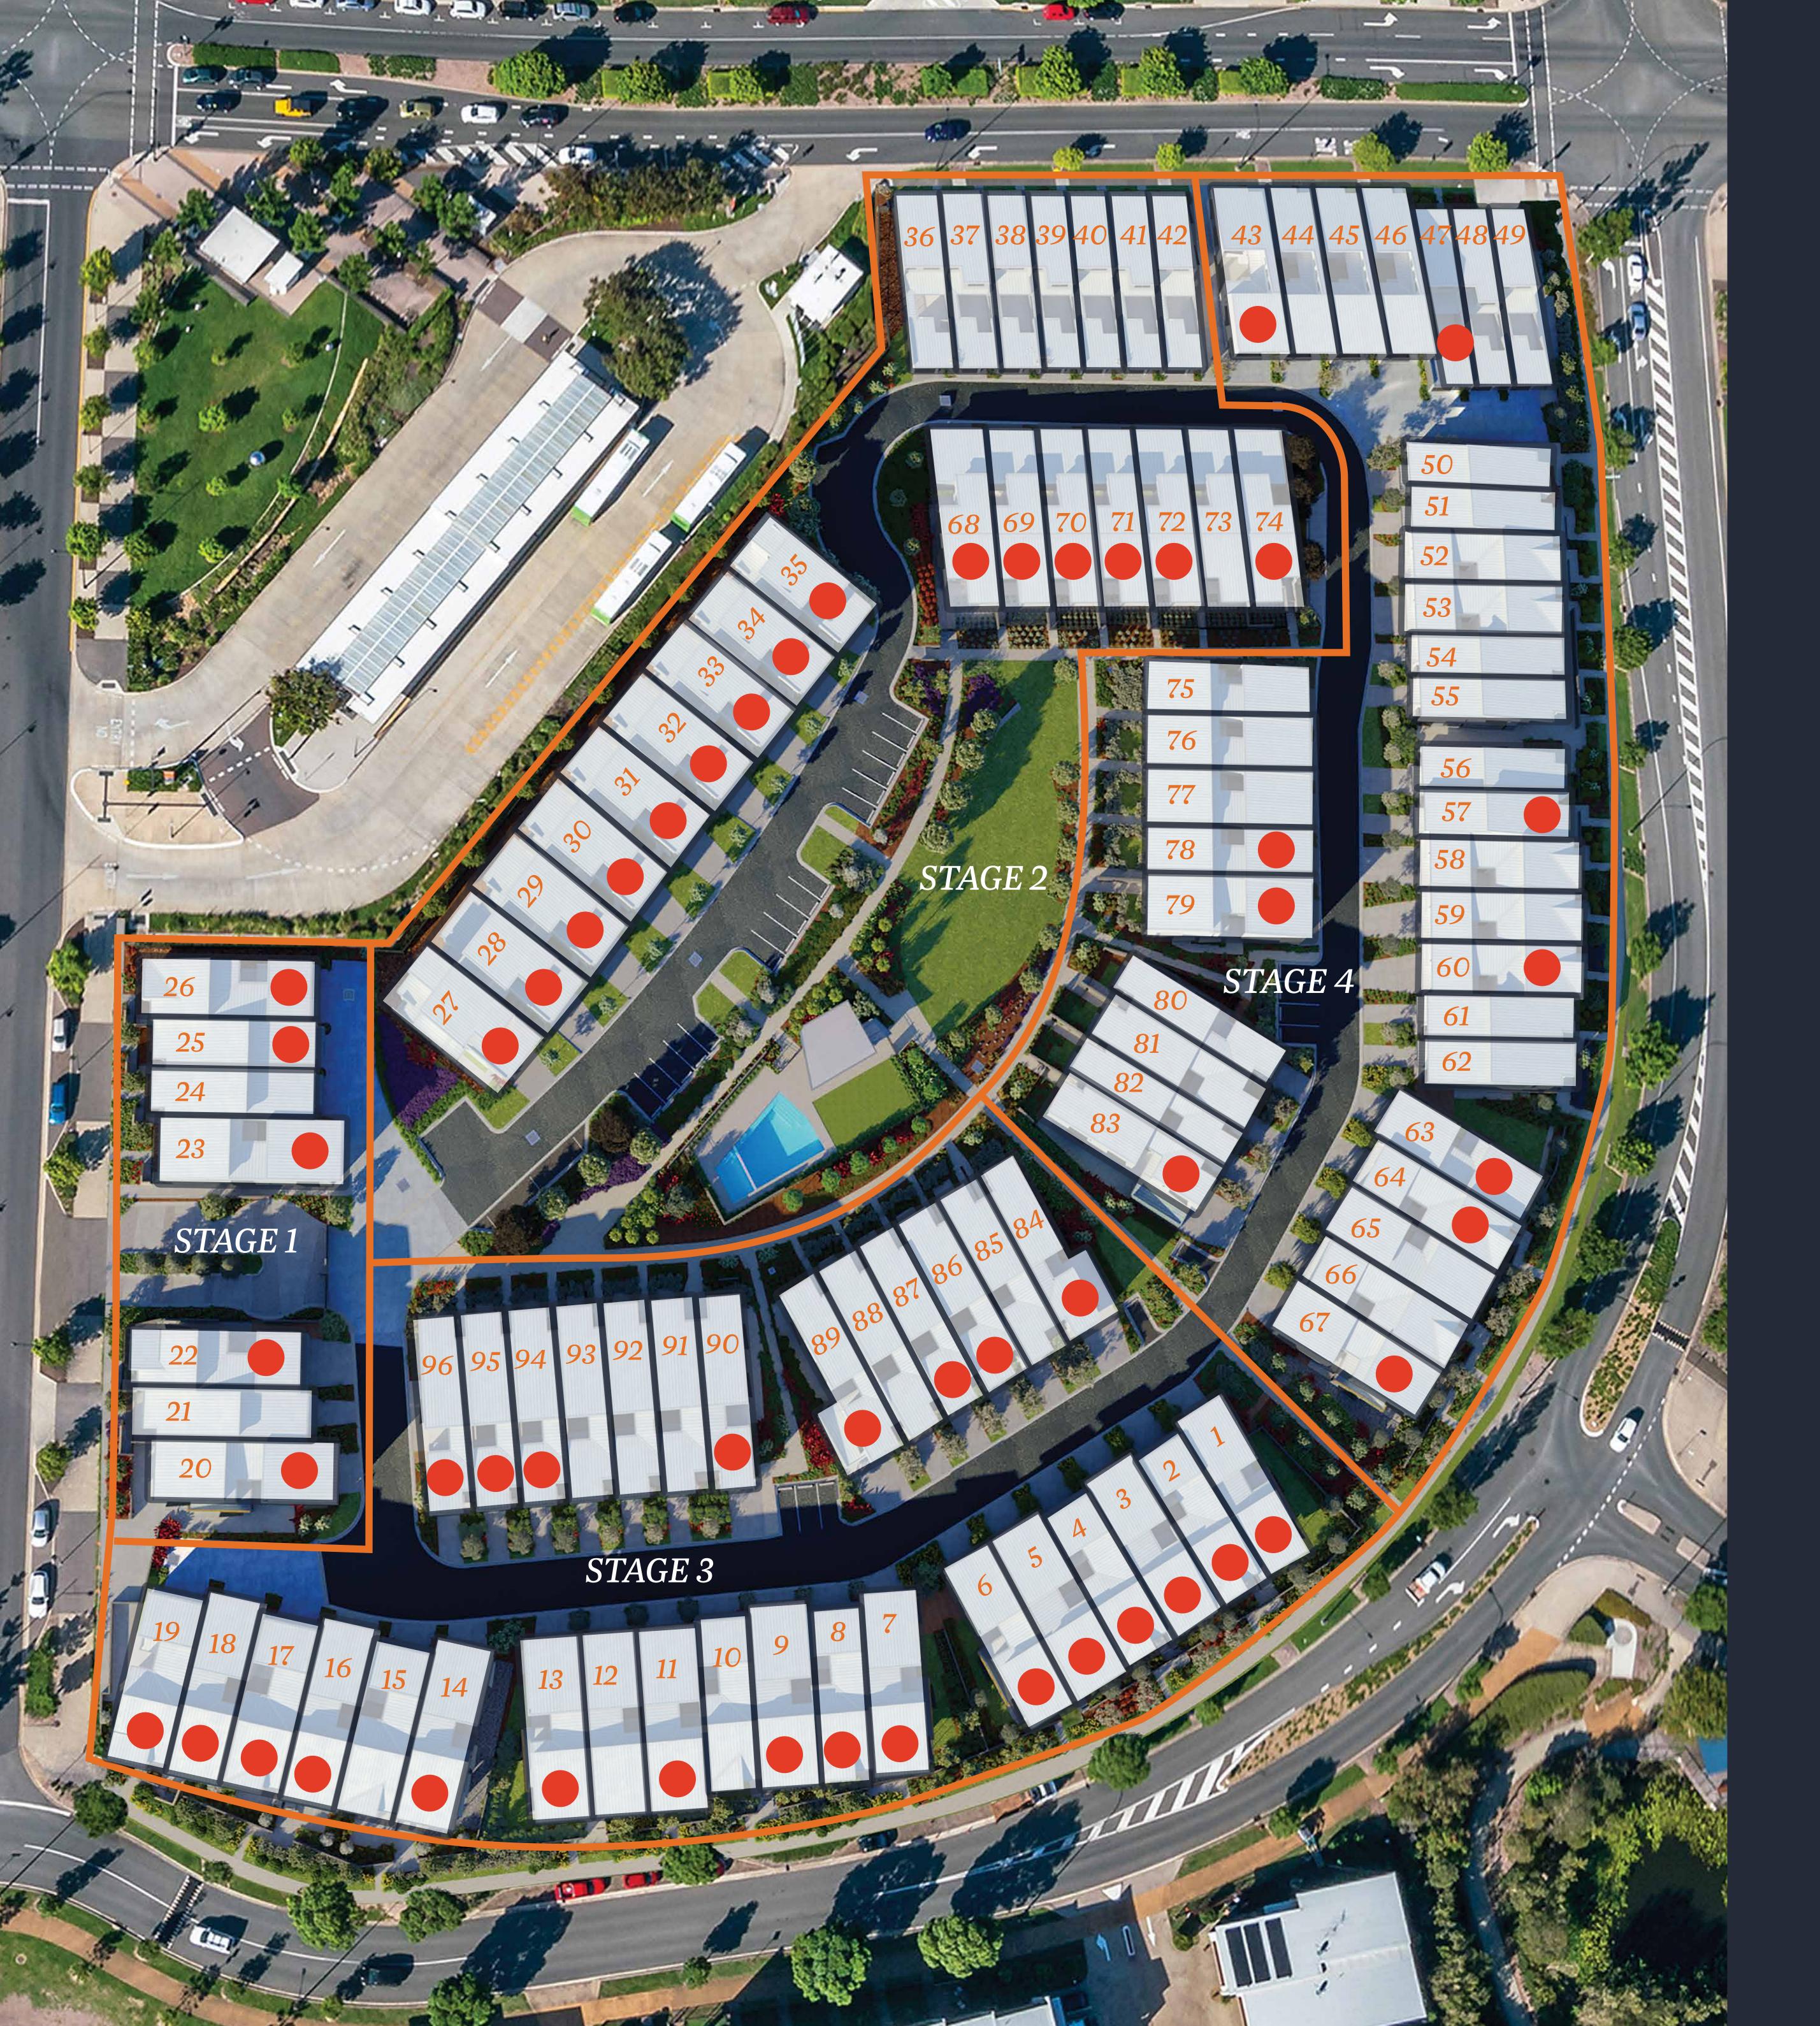

## NOW UNDER CONSTRUCTION

| ~                 |             |
|-------------------|-------------|
|                   |             |
| 1 1 <b>&gt;</b> H | IVPH        |
|                   | <b>TYPE</b> |

| ANNETTE<br>Lots 43-46                                                   | 3         | <b>=</b> 3.5                                     | <b>2</b> |          | <b>2</b>   |
|-------------------------------------------------------------------------|-----------|--------------------------------------------------|----------|----------|------------|
| CASPIAN<br>Lots 68-74                                                   | 3         | <b>2.5</b>                                       | <b>2</b> |          | <b>▶</b> 0 |
| DEACON<br>Lots 80-96                                                    | 3         | <b>2.5</b>                                       | 1        | <b>1</b> | <b>P</b> 0 |
| <b>EMERALD</b> 21, 24, 25, 50, 51, 54, 55, 56, 57, 61, 62               | 3         | <b>□</b> 2.5                                     | 1        |          | ▶ 0        |
| FOSTER Lots 2, 4, 8, 10, 15, 17, 19, 22, 26, 52, 53, 58, 59, 60, 64, 66 | 3         | <del>=====================================</del> | <b>2</b> |          | <u>1</u>   |
| GALILEE Lots 3, 5, 9, 11, 12, 14, 16, 18, 23, 65, 75, 76, 77, 78, 79    | <b>4</b>  | <b>2.5</b>                                       | <b>2</b> | <b>1</b> | 1          |
| HURON<br>Lots 1, 6, 7, 13, 20, 63, 67                                   | <u></u> 4 | <b>1</b> 2.5                                     | <b>2</b> | 1        | <u>1</u>   |
| ISABELLE<br>Lots 27-35                                                  | 3         | <b>₹</b> 2.5                                     | <b>2</b> |          | <b>▶</b> 0 |
| <i>KASPI</i> Lots 36-42, 47-49                                          | 2         | <b>1.5</b>                                       | 1        | 1        | <b>P</b> 0 |

\* Disclaimer Masterplan supplied for the purpose of providing an impression of Stockland's Vida North Lakes residential community, and is not intended to be used for any other purpose.

Indications of location, distance or size are approximate and for indicative purposes only. Subject to change. Not to scale. Customers should refer to the relevant plans in the contract for sale. All details, images and statements are based on the intention of, and information available to, Stockland as at the time of publication (November 2017) and may change due to future circumstances. Information and images relating to landscaping are indicative only and may show mature plantings which may not be mature at settlement.