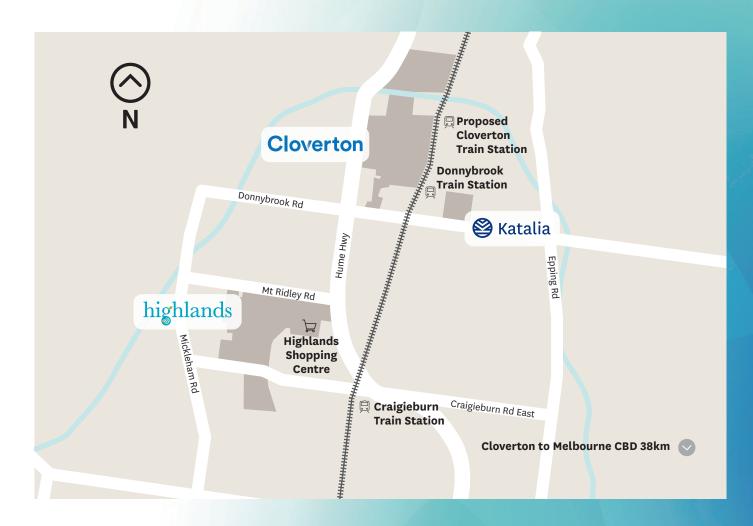

#### Choosing the right community for you

Choosing the right community will ensure future happiness once your home is completed. Cloverton is a vibrant community 38 kilometres north of the Melbourne CBD where you and your family can enjoy the best of all worlds. Close to nature and the nearby amenities of Craigieburn, this residential community will set a new standard for location, choice and services in this highly sought after region.