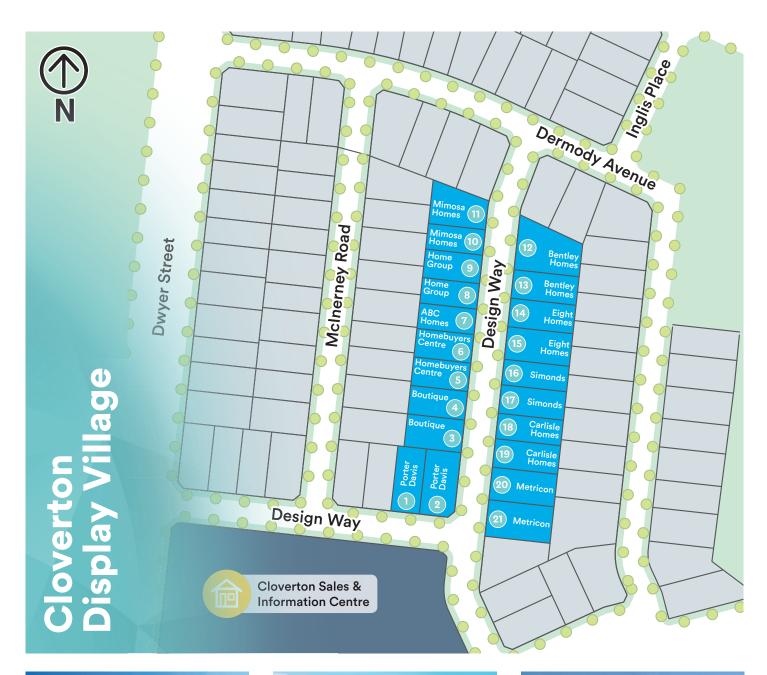

The Cloverton Display Village features 21 inspiring homes from 11 of Melbourne's best builders

Cloverton

<u>+</u> 4 <u>+</u> 2 <u>+</u> 2

<u></u> 5 <del>=</del> 3 <del>=</del> 2

**Porter Davis** Eastleigh 25 - Albany Façade 14m x 32m (448m<sup>2</sup>)