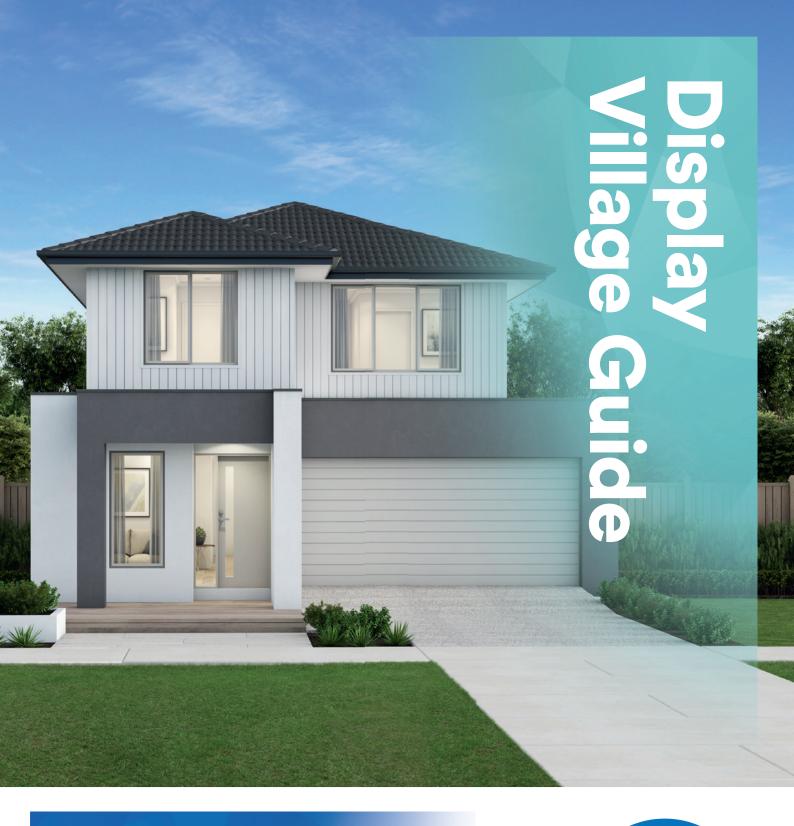

14m x 28m (392m<sup>2</sup>)

**Homebuyers Centre** 

14m x 28m (392m<sup>2</sup>)

Willow 25 - Luxe Façade

**Home Group** Charlotte 22 - Contemporary Façade 12.5m x 28m (350m<sup>2</sup>)

4 = 2 = 2

**Home Group** Oxford 22 - Contemporary Façade 14m x 28m (392m<sup>2</sup>)