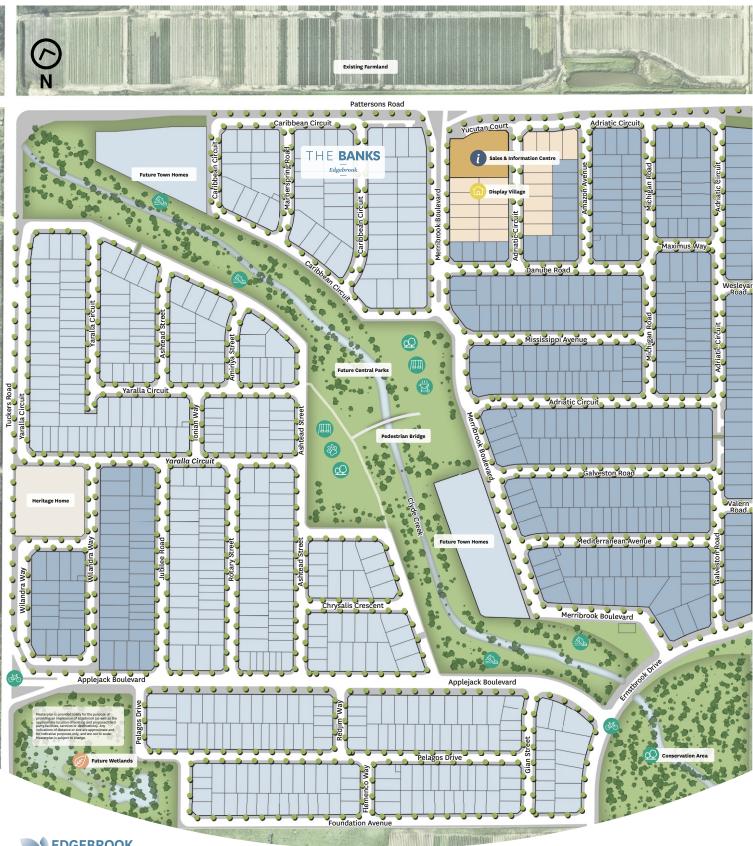

#### 1. A place that celebrates community

Community is the number one priority at Edgebrook. The parks and the stunning natural landscape is proposed for Edgebrook to ensure the local community is celebrated. The future central park will be built around Clyde Creek and will be the first of its kind in the City of Casey, catering for all abilities. It will feature play equipment, barbeque areas, and walking trails.

#### 2. A place for your ideal lifestyle

The innovative and modern design of Edgebrook means you can live the best of both worlds. Enjoy the convenience of existing shops, schools and recreational facilities all a short drive away, while a refreshing Creekside landscape, tree lined boulevards and attractive streetscapes will give you space to relax and unwind after a long day. The planned central park will be the heart of the community and will encourage physical activity for the whole family.

#### 8. Inspiration for your home

Want to try before you buy? A display village on site at Edgebrook will showcase the latest building designs from some of Victoria's best builders, so you can get a sense of the home and space you want to live in. You will find all the motivation you need to build your perfect home in one convenient place.

#### 🙆 Display Village

Display Village – Onsite

#### Legend