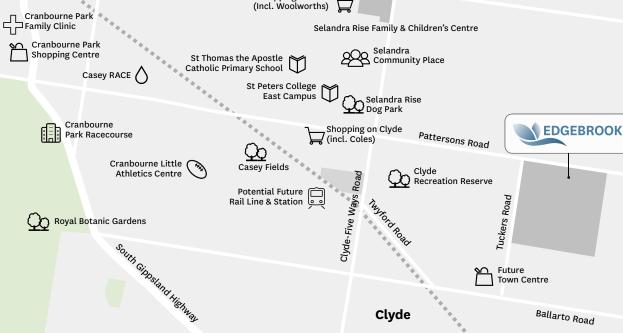

#### 🤁 Shopping and Amenities

Future major town centre – 1 min drive Shopping on Clyde (incl. Coles) – 5 min drive Selandra Rise Shopping Centre (incl. Woolworths) – 5 min drive Cranbourne Park Shopping Centre (incl. Kmart & Coles) – 8 min drive

#### Public Transport & Access

Established Bus Route Stop – 1 min drive Berwick/Cranbourne Rd – 4 min drive S Gippsland Highway – 7 min drive Cranbourne Train Station – 12 min drive Melbourne CBD – 55km

#### 🙆 Parks and Open Space

Future Central Park – Onsite Future Walking and Cycling Trails – Onsite Future Picninc Area – Onsite Future playround areas with equipment – Onsite Conservation areas – Onsite Clyde Recreation Reserve – 3 min drive Cranbourne Little Athletics Centre – 8 min drive Selandra Rise Dog Park – 6 min drive

#### 😂 Community Facilities

Selandra Community Place - 4 min drive

#### 🔞 Education and Childcare

Clyde Primary School – 5 min drive Selandra Rise Family and Children's Centre – 6 min drive St Peter's College – 6 min drive St Thomas the Apostle Catholic Primary – 5 min drive

#### 🕀 Medical Centres

Amstel Medical Centre – 10 min drive Cranbourne Park Family Care Clinic – 10 min drive Eden Rise Family Clinic – 12 min drive

#### Leisure Centres

Casey 'RACE' Recreation and Aquatic Centre – 6 min drive Casey Fields – 8 min drive Cranbourne Racecourse and Recreation Centre – 9 min drive

Sales and Information Centre

#### 🙆 Display Village

Display Village – Onsite