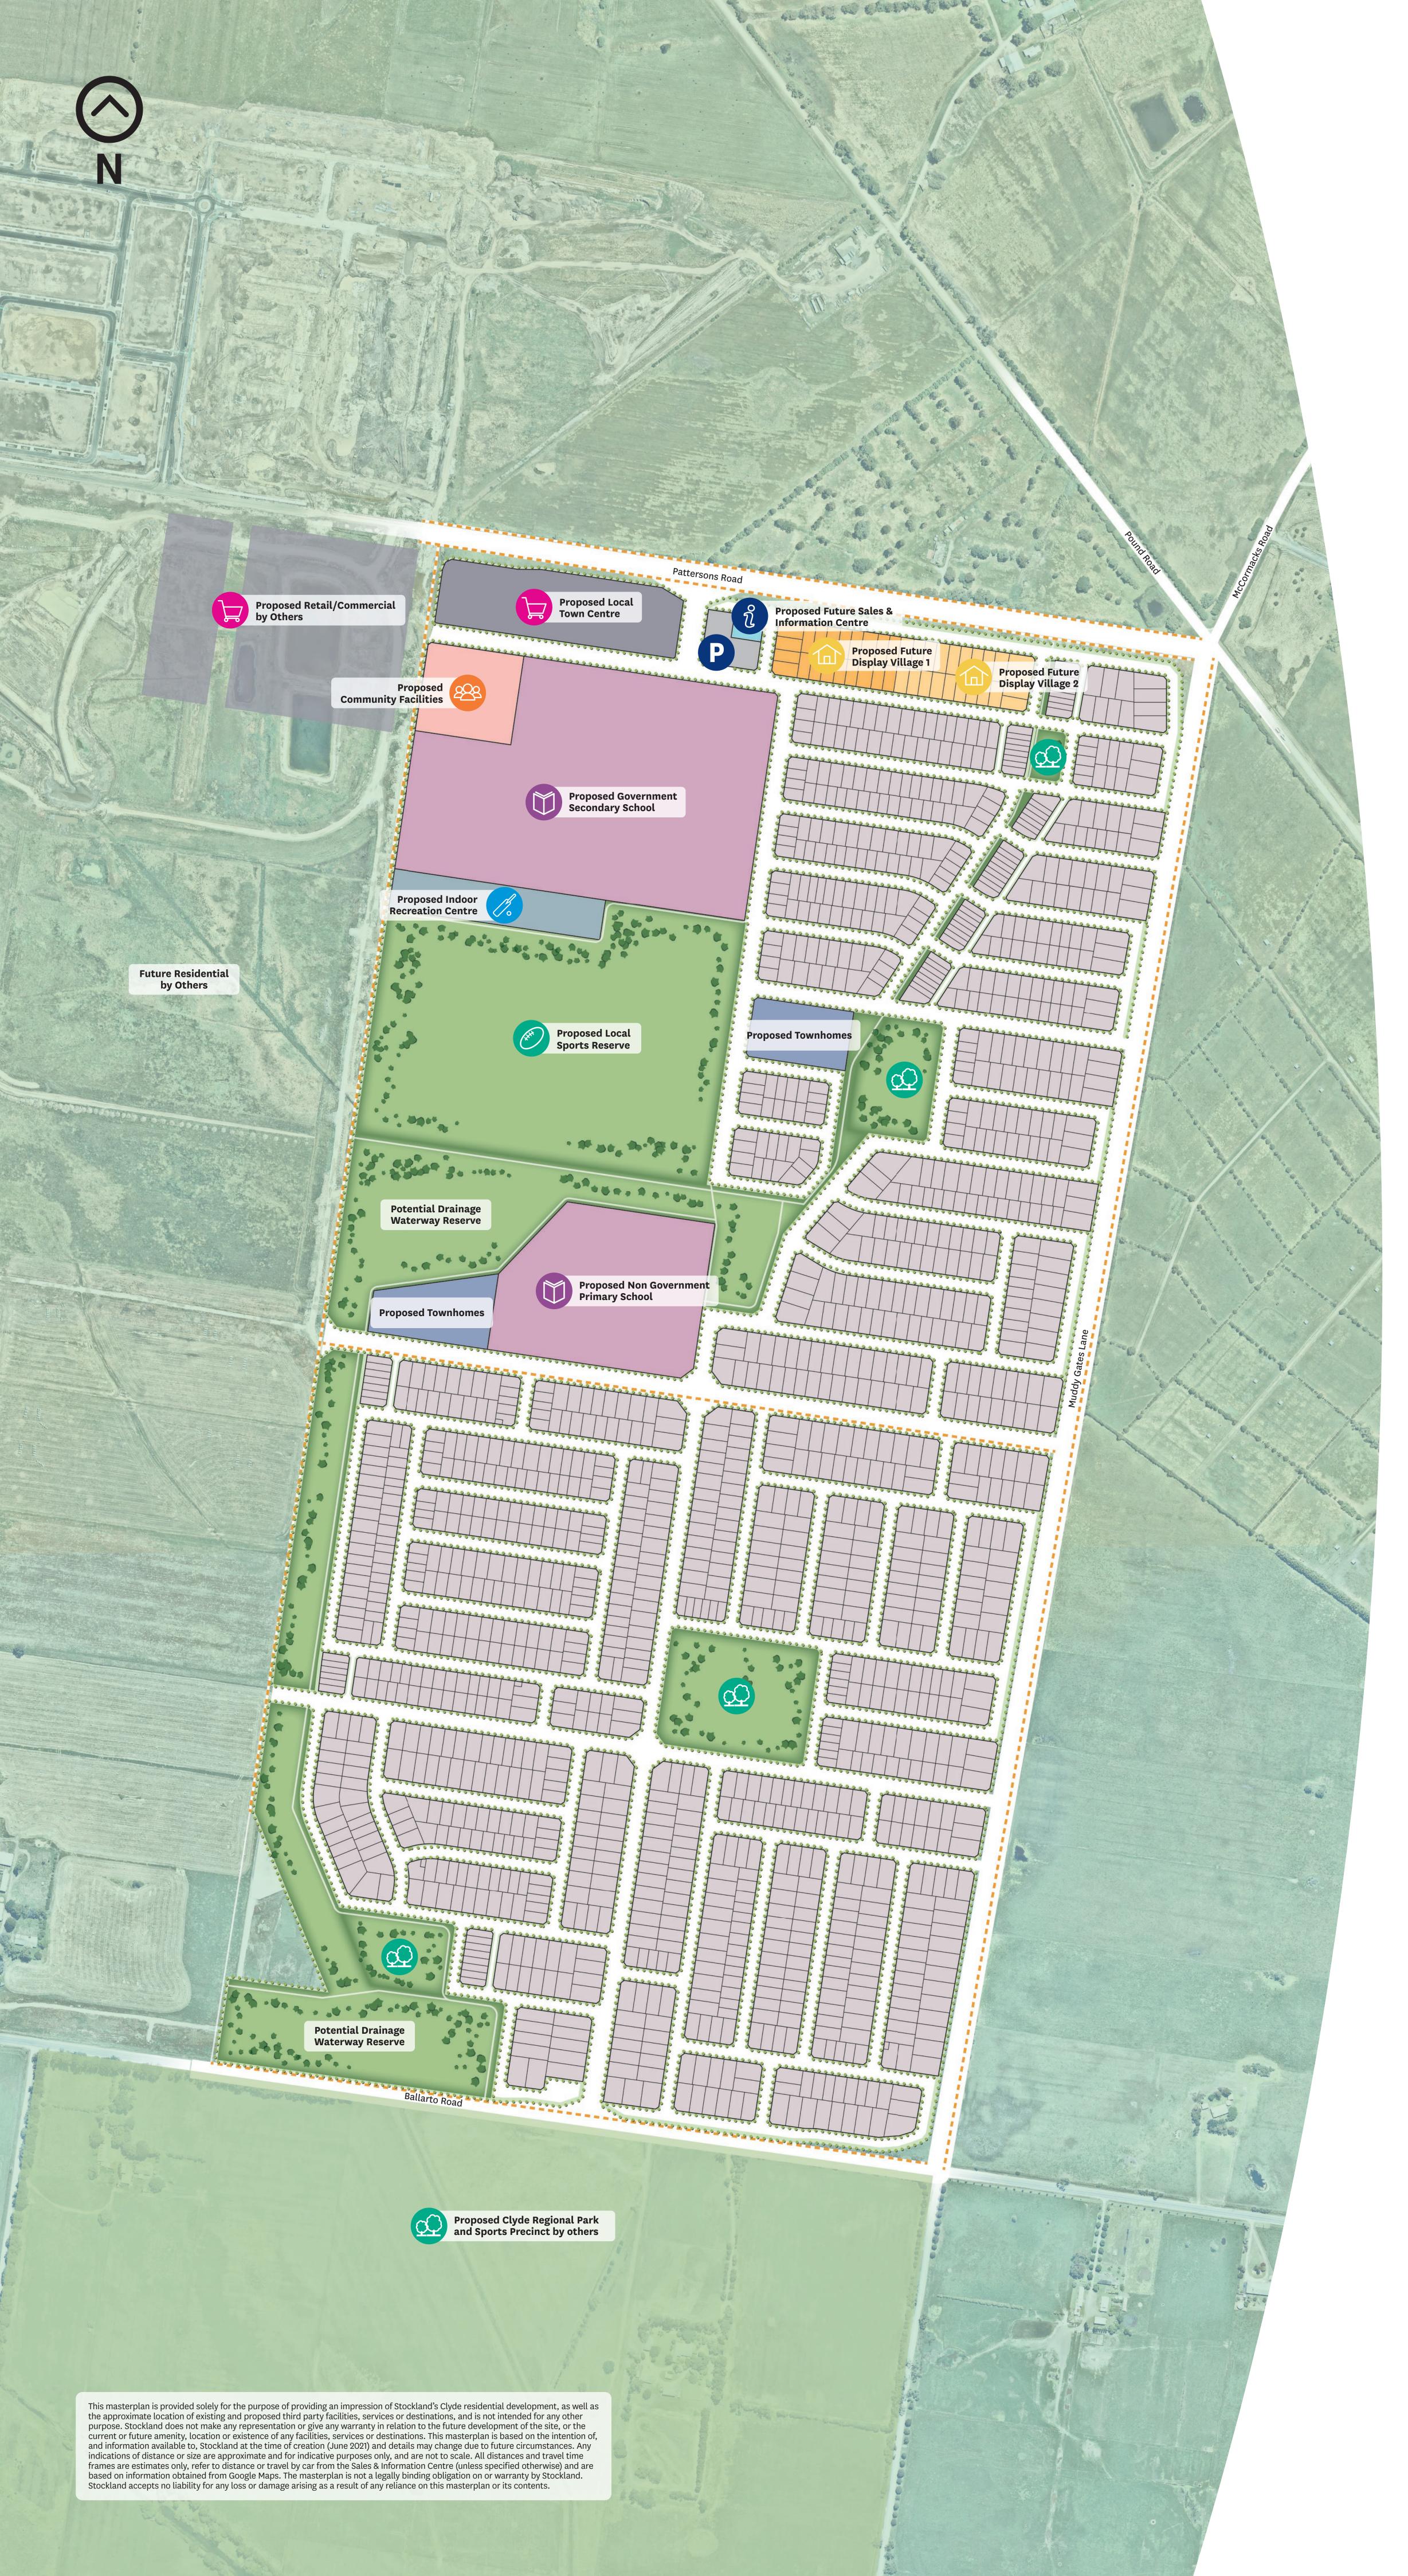

### Shopping and Amenities

Proposed Local Town Centre

Shopping on Clyde – 5.2km

Coles Clyde North – 5.3km

Selandra Rise Shopping Centre – 6.6km

Woolworths Clyde North – 6.6km

Bunnings Clyde North – 7km

Coles Cranbourne – 9.2km

### Public Transport and Accesses

Lynbrook Station - Clyde bus stop 897 - 2.9km

Future Clyde Train Station - 6.4km

Cranbourne Train Station - 10km

Princes Freeway Entrance - 10.1km

Peninsula Link Freeway Entrance - 33.2km

#### **Description** Leisure Centres

Proposed Indoor Recreation Centre

Kingswim Clyde North – 3.4km

Casey Fields – 6.2km

Casey RACE Aquatic Centre – 7.4km

Amstel Club – 10.7km

Settlers Run Golf & Country Club – 13.5km

#### Education and Childcare Centres

Aspire Childcare – 3.9km

Kids on Clyde Child Care – 5km

One Early Education Group Clyde North – 6.3km

Clyde North YMCA Early Learning Centre – 6.5km

Headstart Early Learning Centre – 6.7km

Amiga Montessori Child Care – 8.6km

Ramlegh Park Primary School – 4.2km

St Thomas & Apostle Catholic Primary – 5.5km

St Peter's College Clyde North – 5.7km

Cranbourne East Secondary College – 7.8km

Casey Grammar School – 8.7km

## **Community Centres**

Proposed Community Facilities

Ramlegh Community Centre Clyde North – 4.4km

Selandra Rise Community Hub – 6.5km

## Parks and Open Spaces

Proposed Pocket Parks and Green Reserve

Proposed Local Sports Reserve

Edgebrook Variety Livvi's Place Park – 2.7km

Clyde Grand Reserve – 5.5km

Royal Botanic Gardens Cranbourne – 10km

## Proposed Future Display Villages 1 & 2

Proposed Future Sales & Information Centre

# Legend

- Future Residential
- Proposed Townhomes
- Proposed Future Display Village 1
  - Proposed Future Display Village 2
- Proposed Schools
- Proposed Community Centre
- Proposed Local Town Centre
- Proposed Mixed Use
- Proposed Clyde Regional Park and Sports Precinct by others
- Off-road Shared Walk/Bike Path