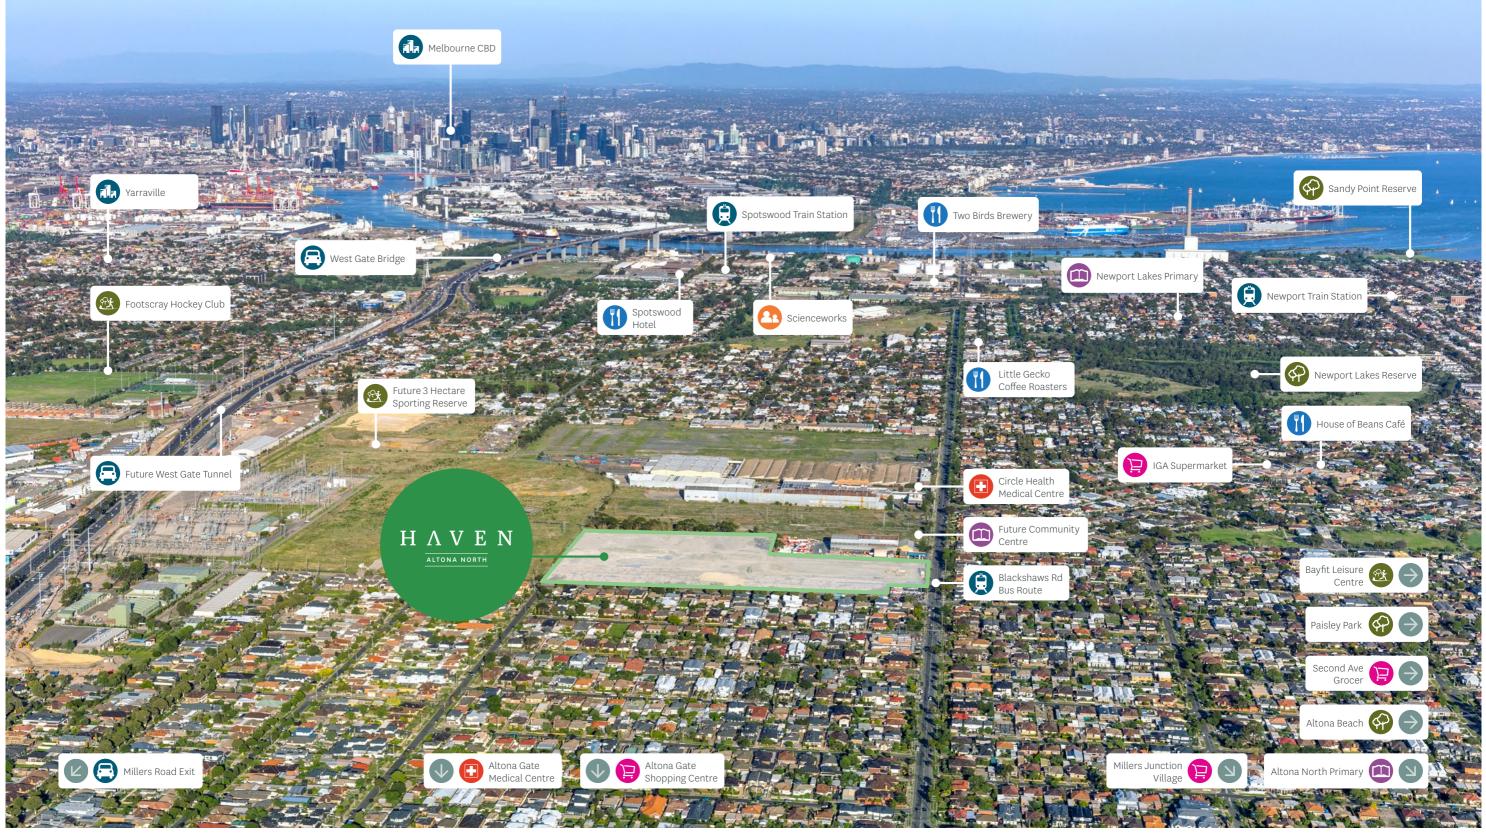

ALTONA NORTH

# PARKS AND OPEN SPACE

| Newport Lakes Reserve      | 1 min  |
|----------------------------|--------|
| Paisley Park               | 3 mins |
| Altona North Golf Course   | 3 mins |
| Altona North Bowls Club    | 3 mins |
| Bayfit Leisure Centre      | 3 mins |
| Altona Beach               | 9 mins |
| Sandy Point Nature Reserve | 9 mins |

# TRANSPORT

| Blackshaws Road Bus Route | 1 min   |
|---------------------------|---------|
| Newport Train Station     | 6 mins  |
| Spotswood Train Station   | 6 mins  |
| West Gate Bridge          | 12 mins |

### MEDICAL CENTRES AND HOSPITALS

| Circle Health Medical Centre | 1 m   |
|------------------------------|-------|
| TLC Primary Care             | 2 mir |
| Altona Gate Medical Cente    | 4 mir |

## **EDUCATION**

| Altona North Pr  | imary            | 2 min |
|------------------|------------------|-------|
| Newport Lakes    | Primary School   | 2 min |
| Altona North Co  | ommunity Library | 4 min |
| Altona North Kii | ndergarten       | 4 min |
| St Margaret Mar  | y Primary School | 4 min |
| Scienceworks     |                  | 7 min |

| Little Gecko Coffee Roasters | 1 min wall |
|------------------------------|------------|
| House of Beans Café          | 2 mins     |
| Two Birds Brewery            | 2 mins     |
| Stepping Stone Café          | 4 mins     |
| Spotswood Hotel              | 5 min      |

| SHOPPING |
|----------|
| SHOPPING |

2 mins

4 mins

| ko Coffee Roasters | 1 min walk | Second Ave Grocer                         |
|--------------------|------------|-------------------------------------------|
| Beans Café         | 2 mins     | IGA                                       |
| Brewery            | 2 mins     | Altona Gate Shopping Plaza (Coles & Aldi) |
| Stone Café         | 4 mins     | Millers Junction Village (Woolworths)     |
| d Hotel            | 5 mine     |                                           |

Masterplan supplied for the purpose of providing an impression of Stockland Haven, and is not intended to be used for any other purpose. Indications of driving times, location, distance and size are approximate and for indicative purposes only. Subject to change. Not to scale. Customers should refer to the relevant plans in the contract of sale. All details, images and statements are based on the intention of, and information available to, Stockland as at the time of publication (March 2020) and may change due to future circumstances. Information and images relating to landscaping are indicative only and may show mature plantings which may not be mature at settlement.