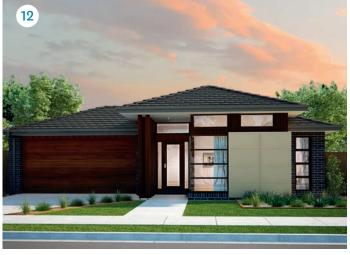

| <b>Eight Homes</b><br>s FIVE | Lot size: 448m²<br>House area: 266.59m² | •            | Lot size: 512m<br>House area: 378.73m |
|------------------------------|-----------------------------------------|--------------|---------------------------------------|
| 4                            |                                         | 4            |                                       |
| <u>*</u> 2                   |                                         | <u>*</u> 2.5 |                                       |
| <b>2</b>                     |                                         | <u> </u>     |                                       |