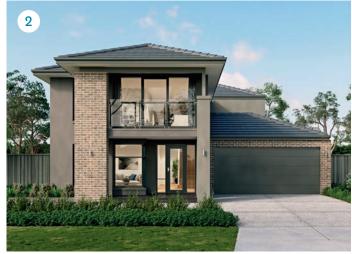

| <b>Metricon</b><br>Amira 28BP | Lot size: 536m²<br>House area: 269.15m² |                | Lot size: 512m<br>House area: 393.63m |
|-------------------------------|-----------------------------------------|----------------|---------------------------------------|
| 4                             |                                         | 5              |                                       |
| <u></u> 2                     |                                         | <del>*</del> 3 |                                       |
| <b>2</b>                      |                                         | <b>2</b>       |                                       |