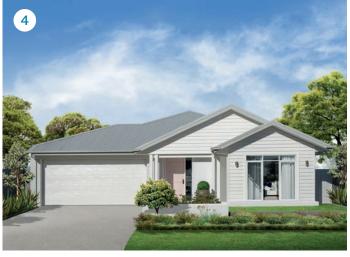

| <b>Homebuyers Centre</b><br>Harvey 26 | <b>Boutique Homes</b><br>Airlie 38 | Lot size: 448m<br>House area: 352.27m |
|---------------------------------------|------------------------------------|---------------------------------------|
| <b>4</b> ———                          | <br>4 —                            |                                       |
| <u></u>                               | <u></u>                            |                                       |
| <u></u>                               | <u></u>                            |                                       |