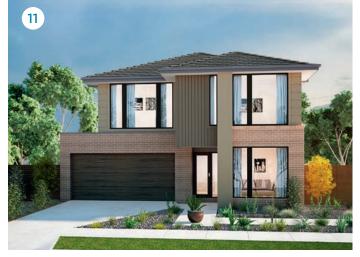

| Burbank<br>Andre 413 | Lot size: 400m²<br>House area: 413.9m² |           | Lot size: 448m²<br>House area: 266.6m² |
|----------------------|----------------------------------------|-----------|----------------------------------------|
| 6                    |                                        | 4         |                                        |
| <b>(3)</b>           |                                        | <u></u> 2 |                                        |
| <b>2</b>             |                                        | <b>2</b>  |                                        |