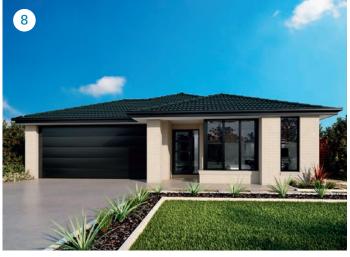

| Simonds Homes<br>Napier 53 | Lot size: 512m²<br>House area: 502.59m² | Simonds Homes<br>Welford 25 | Lot size: 448m²<br>House area: 233.14m² |
|----------------------------|-----------------------------------------|-----------------------------|-----------------------------------------|
| <b>5</b>                   |                                         | 4                           |                                         |
| 4                          |                                         | <u>*</u> 2                  |                                         |
| <u></u>                    |                                         | <u>2</u>                    |                                         |