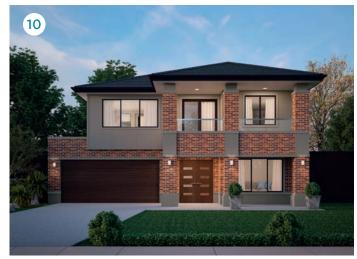

| Orbit Homes<br>Chevron 302 | Lot size: 512m²<br>House area: 302m² |         | Lot size: 512m<br>House area: 415m |
|----------------------------|--------------------------------------|---------|------------------------------------|
| 4                          |                                      | 4       |                                    |
| <u>*</u> 3                 |                                      | 4       |                                    |
| <b>2</b>                   |                                      | (a) (2) |                                    |
| (2)                        |                                      |         |                                    |