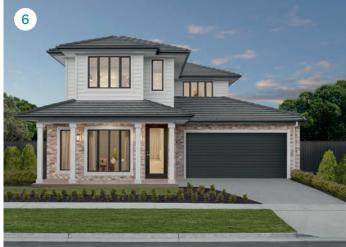

| <b>Homebuyers Centre</b><br>Harvey 26 | <b>Boutique Homes</b><br>Airlie 38 | Lot size: 448m<br>House area: 352.27m |
|---------------------------------------|------------------------------------|---------------------------------------|
| <b>4</b> ———                          | <br>4 —                            |                                       |
| <u></u>                               | <u></u>                            |                                       |
| <u></u>                               | <u></u>                            |                                       |