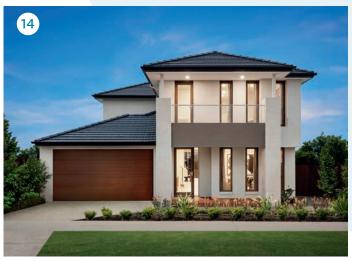

| <b>Eight Homes</b><br>s FIVE | Lot size: 448m²<br>House area: 266.59m² | •            | Lot size: 512m<br>House area: 378.73m |
|------------------------------|-----------------------------------------|--------------|---------------------------------------|
| 4                            |                                         | 4            |                                       |
| <u>*</u> 2                   |                                         | <u>*</u> 2.5 |                                       |
| <b>2</b>                     |                                         | <u> </u>     |                                       |