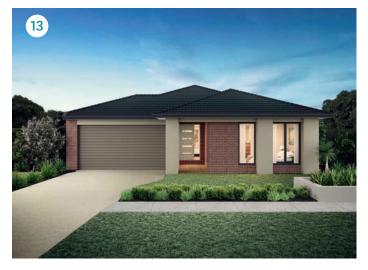

| <b>Eight Homes</b><br>s FIVE | Lot size: 448m²<br>House area: 266.59m² | •            | Lot size: 512m<br>House area: 378.73m |
|------------------------------|-----------------------------------------|--------------|---------------------------------------|
| 4                            |                                         | 4            |                                       |
| <u>*</u> 2                   |                                         | <u>*</u> 2.5 |                                       |
| <b>2</b>                     |                                         | <u> </u>     |                                       |