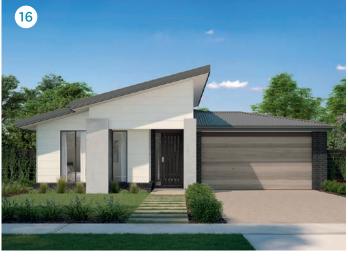

| Henley<br>Ashbury 34 | Lot size: 512m <sup>2</sup> House area: 316.2m <sup>2</sup> | •        | Lot size: 448m<br>House area: 259.8m |
|----------------------|-------------------------------------------------------------|----------|--------------------------------------|
|                      |                                                             | <u></u>  |                                      |
| 2                    |                                                             | <u> </u> |                                      |

| <b>Henley</b><br>Easton 22 | Lot size: 437m²<br>House area: 209.2m² |           | Lot size: 406m<br>House area: 407.61m |
|----------------------------|----------------------------------------|-----------|---------------------------------------|
| 4                          |                                        | 4         |                                       |
| <u>*</u> 2                 |                                        | <u></u> 2 |                                       |
| 2                          |                                        | <b>2</b>  |                                       |