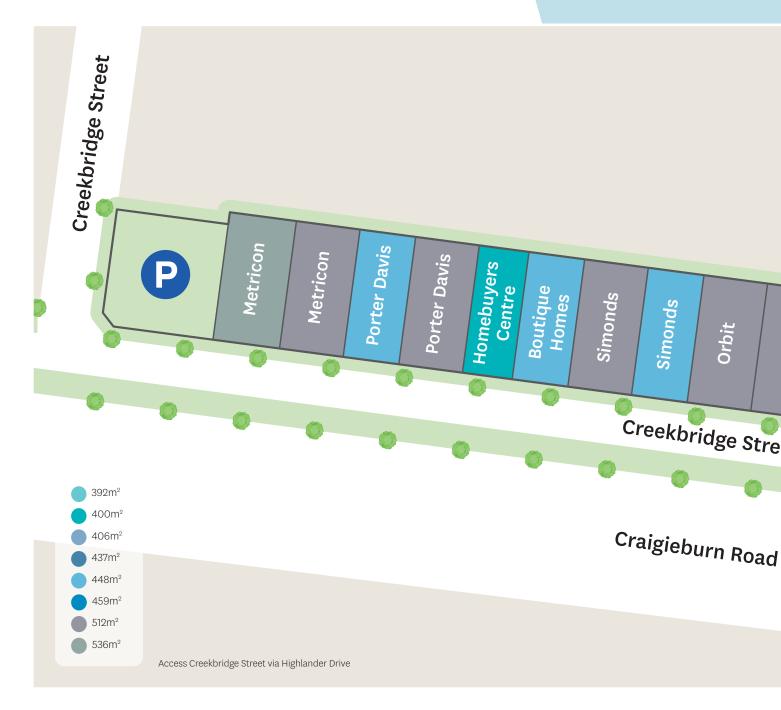

## Highlands Display Village map

Explore 20 brand-new home designs from 11 of Victoria's leading builders.

This map is provided solely for the purpose of providing an impression of the development called "Highlands", as well as the approximate location for existing and proposed facilities, amenities, services or destinations, and the contents are not intended to be used for any other purpose. Any statements of distance or size are approximate and for indicative purposes only. Stockland makes no representations and gives no warranties about the future developmental potential of the site, or the current or future location or existence of any facilities, amenities, services or destinations. All images and statements are based on information available to, and the intention of, Stockland at the time of creation of this map (March 2022) and may change due to future circumstances. This map is not a legally binding obligation on or warranty by Stockland. Stockland accepts no liability for any loss or damage arising as a result of any reliance on this brochure or its contents.

## Quick reference guide

|   | Builder           | Display Village<br>Number | House Name     | Bedrooms | Bathrooms | Car<br>Spaces |
|---|-------------------|---------------------------|----------------|----------|-----------|---------------|
|   | Metricon          | 1                         | Amira 28BP     | 4        | 2         | 2             |
|   | Metricon          | 2                         | Savannah 41RF  | 5        | 3         | 2             |
| É | Porter Davis      | 3                         | Astor 43       | 4        | 2.5       | 2             |
| ŕ | Porter Davis      | 4                         | Midland 25     | 4        | 2         | 2             |
| I | Homebuyers Centre | 5                         | Harvey 26      | 4        | 2         | 2             |
| ĺ | Boutique Homes    | 6                         | Airlie 38      | 4        | 2         | 2             |
| ı | Simonds Homes     | 7                         | Napier 53      | 5        | 4         | 2             |
| ۹ | Simonds Homes     | 8                         | Welford 25     | 4        | 2         | 2             |
| ı | Orbit Homes       | 9                         | Chevron 302    | 4        | 3         | 2             |
|   | Orbit Homes       | 10                        | Sorrento 415   | 4        | 4         | 2             |
| ı | Burbank           | 11                        | Andre 413      | 6        | 3         | 2             |
| ۱ | Burbank           | 12                        | Hawkins 268    | 4        | 2         | 2             |
| i | Eight Homes       | 13                        | s FIVE         | 4        | 2         | 2             |
| ı | Eight Homes       | 14                        | d FOUR         | 4        | 2.5       | 2             |
| ı | Henley            | 15                        | Ashbury 34     | 4        | 2         | 2             |
| ı | Henley            | 16                        | Summit 28      | 4        | 2         | 2             |
| d | Henley            | 17                        | Easton 22      | 4        | 2         | 2             |
|   | Windrock          | 18                        | Blue Pearl 44  | 4        | 2         | 2             |
|   | Mimosa Homes      | 19                        | Stanley 248    | 4        | 2         | 2             |
|   | Mimosa Homes      | 20                        | Mornington 282 | 4        | 2         | 2             |