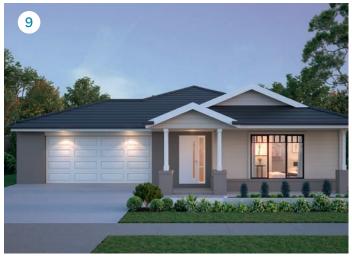

| Orbit Homes<br>Chevron 302 | Lot size: 512m²<br>House area: 302m² |         | Lot size: 512m<br>House area: 415m |
|----------------------------|--------------------------------------|---------|------------------------------------|
| 4                          |                                      | 4       |                                    |
| <u>*</u> 3                 |                                      | 4       |                                    |
| <b>2</b>                   |                                      | (a) (2) |                                    |
| (2)                        |                                      |         |                                    |