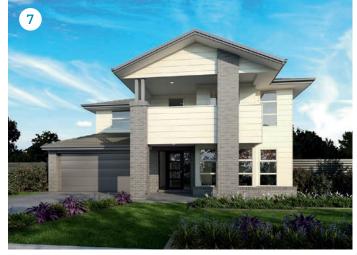

| Simonds Homes<br>Napier 53 | Lot size: 512m²<br>House area: 502.59m² | Simonds Homes<br>Welford 25 | Lot size: 448m²<br>House area: 233.14m² |
|----------------------------|-----------------------------------------|-----------------------------|-----------------------------------------|
| <b>5</b>                   |                                         | 4                           |                                         |
| 4                          |                                         | <u>*</u> 2                  |                                         |
| <u></u>                    |                                         | <u>2</u>                    |                                         |