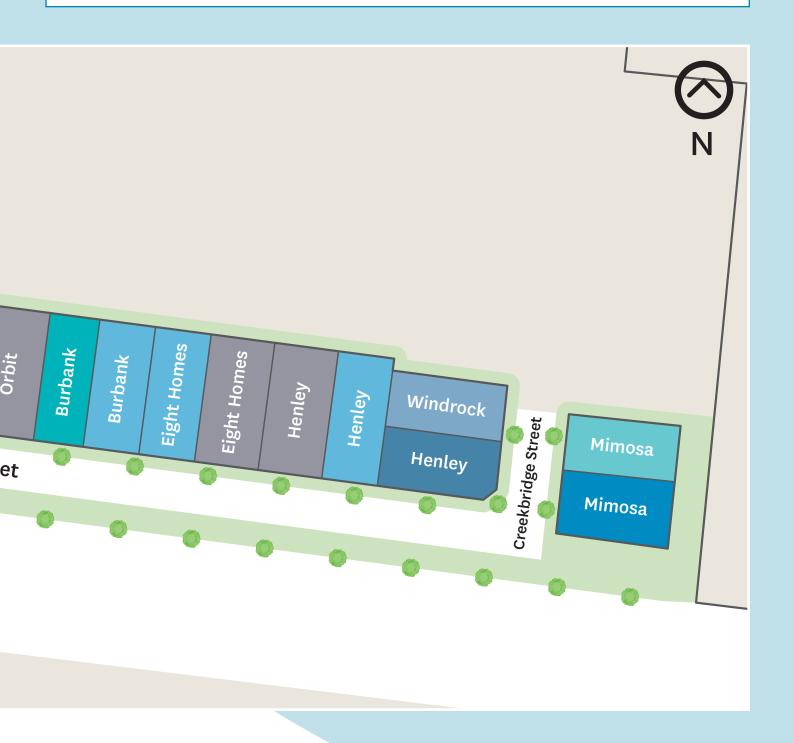

## Highlands Display Village map

Explore 20 brand-new home designs from 11 of Victoria's leading builders.

This map is provided solely for the purpose of providing an impression of the development called "Highlands", as well as the approximate location for existing and proposed facilities, amenities, services or destinations, and the contents are not intended to be used for any other purpose. Any statements of distance or size are approximate and for indicative purposes only. Stockland makes no representations and gives no warranties about the future developmental potential of the site, or the current or future location or existence of any facilities, amenities, services or destinations. All images and statements are based on information available to, and the intention of, Stockland at the time of creation of this map (March 2022) and may change due to future circumstances. This map is not a legally binding obligation on or warranty by Stockland. Stockland accepts no liability for any loss or damage arising as a result of any reliance on this brochure or its contents.

## Quick reference guide

|   | Builder           | Display Village<br>Number | House Name     | Bedrooms | Bathrooms | Car<br>Spaces |
|---|-------------------|---------------------------|----------------|----------|-----------|---------------|
|   | Metricon          | 1                         | Amira 28BP     | 4        | 2         | 2             |
|   | Metricon          | 2                         | Savannah 41RF  | 5        | 3         | 2             |
| É | Porter Davis      | 3                         | Astor 43       | 4        | 2.5       | 2             |
| ŕ | Porter Davis      | 4                         | Midland 25     | 4        | 2         | 2             |
| I | Homebuyers Centre | 5                         | Harvey 26      | 4        | 2         | 2             |
| ĺ | Boutique Homes    | 6                         | Airlie 38      | 4        | 2         | 2             |
| ı | Simonds Homes     | 7                         | Napier 53      | 5        | 4         | 2             |
| ۹ | Simonds Homes     | 8                         | Welford 25     | 4        | 2         | 2             |
| ı | Orbit Homes       | 9                         | Chevron 302    | 4        | 3         | 2             |
|   | Orbit Homes       | 10                        | Sorrento 415   | 4        | 4         | 2             |
| ı | Burbank           | 11                        | Andre 413      | 6        | 3         | 2             |
| ۱ | Burbank           | 12                        | Hawkins 268    | 4        | 2         | 2             |
| i | Eight Homes       | 13                        | s FIVE         | 4        | 2         | 2             |
| ı | Eight Homes       | 14                        | d FOUR         | 4        | 2.5       | 2             |
| ı | Henley            | 15                        | Ashbury 34     | 4        | 2         | 2             |
| ı | Henley            | 16                        | Summit 28      | 4        | 2         | 2             |
| d | Henley            | 17                        | Easton 22      | 4        | 2         | 2             |
|   | Windrock          | 18                        | Blue Pearl 44  | 4        | 2         | 2             |
|   | Mimosa Homes      | 19                        | Stanley 248    | 4        | 2         | 2             |
|   | Mimosa Homes      | 20                        | Mornington 282 | 4        | 2         | 2             |