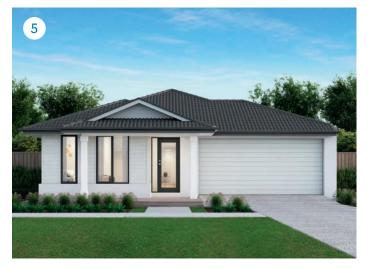

| <b>Homebuyers Centre</b><br>Harvey 26 | <b>Boutique Homes</b><br>Airlie 38 | Lot size: 448m<br>House area: 352.27m |
|---------------------------------------|------------------------------------|---------------------------------------|
| <b>4</b> ———                          | <br>4 —                            |                                       |
| <u></u>                               | <u></u>                            |                                       |
| <u></u>                               | <u></u>                            |                                       |