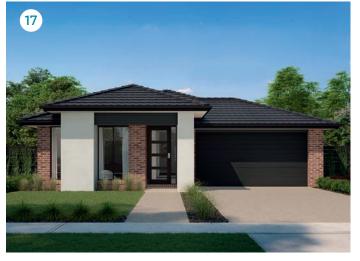

| <b>Henley</b><br>Easton 22 | Lot size: 437m²<br>House area: 209.2m² |           | Lot size: 406m<br>House area: 407.61m |
|----------------------------|----------------------------------------|-----------|---------------------------------------|
| 4                          |                                        | 4         |                                       |
| <u>*</u> 2                 |                                        | <u></u> 2 |                                       |
| 2                          |                                        | <b>2</b>  |                                       |