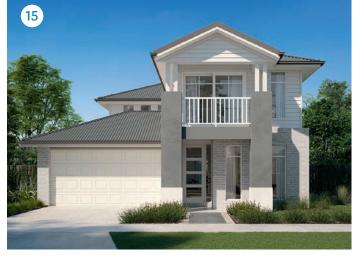

| Henley<br>Ashbury 34 | Lot size: 512m <sup>2</sup> House area: 316.2m <sup>2</sup> | •        | Lot size: 448m<br>House area: 259.8m |
|----------------------|-------------------------------------------------------------|----------|--------------------------------------|
|                      |                                                             | <u></u>  |                                      |
| 2                    |                                                             | <u> </u> |                                      |