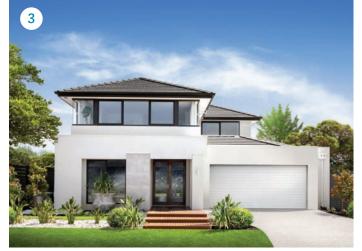

| 12 S 12 S 18                    |                                         |            |                                       |
|---------------------------------|-----------------------------------------|------------|---------------------------------------|
| <b>Porter Davis</b><br>Astor 43 | Lot size: 448m²<br>House area: 430.29m² |            | Lot size: 512m<br>House area: 236.71m |
| 4                               |                                         | 4          |                                       |
| <u>*</u> 2.5                    |                                         | <u>*</u> 2 |                                       |
| <b>2</b>                        |                                         | (a) (2)    |                                       |