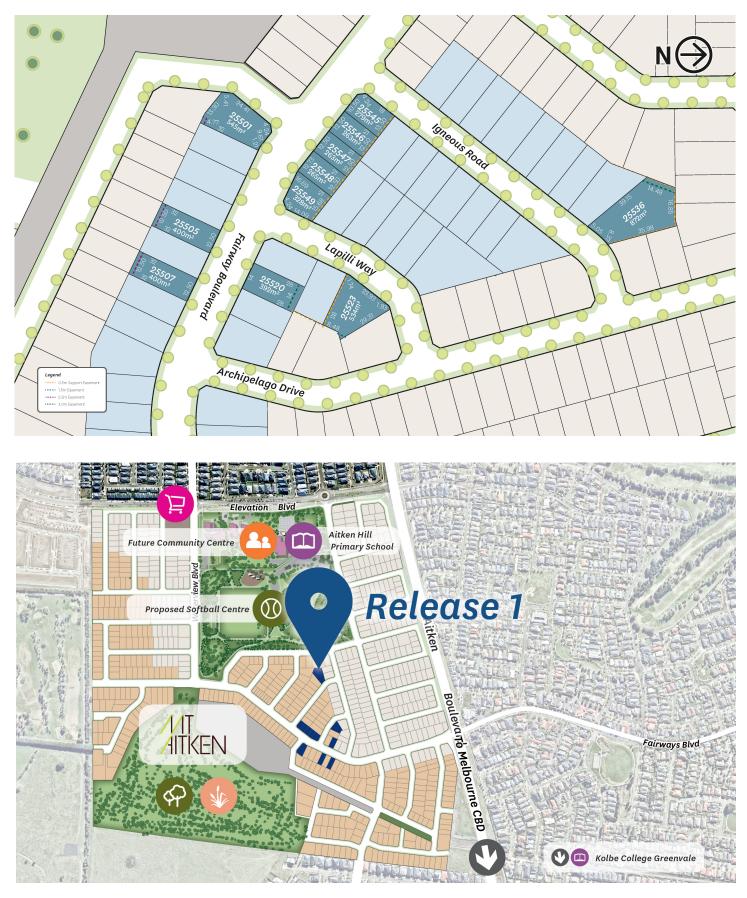

This release will include lots from our Mt Aitken village, ranging in size from 263m<sup>2</sup> to 872m<sup>2</sup>.

## AT A GLANCE

New schools and childcares for all ages now open

- 4km from Craigieburn station with established bus routes throughout
- Close to Highlands Shopping Centre & Craigieburn Central
- Over 20 neighbourhood parks & playgrounds