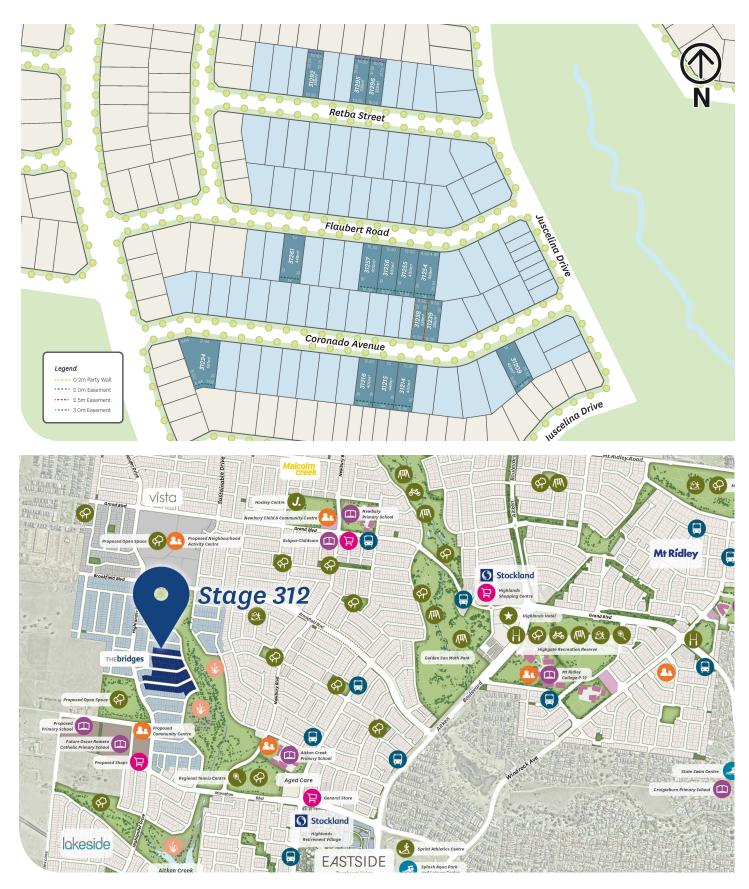

## Stage 312 The Bridges Land for Sale

Welcome to your place at The Bridges, in the perfect location. The Bridges has unrivalled access with the award-winning amenities of Highlands only 5 minutes away.

## AT A GLANCE

- 5 minutes from existing Highlands facilities
  - Easy access to Hume Freeway
- Two future primary schools
- Home to future neighbourhood centre and park

stockland.com.au