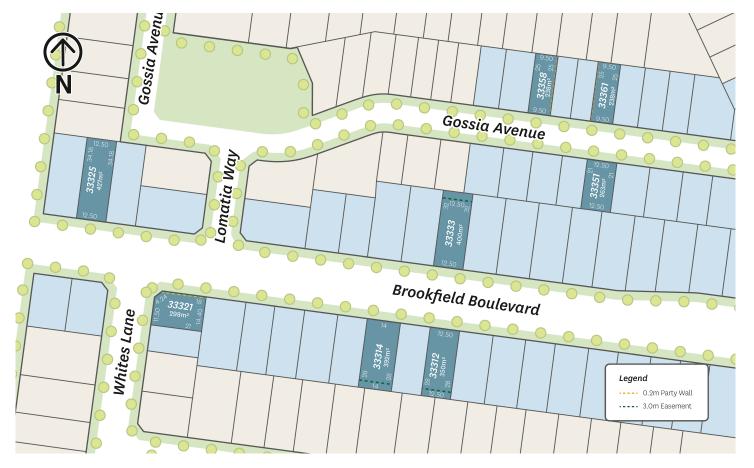

Lots in this release are in a variety of locations, and range from 213m<sup>2</sup> - 512m<sup>2</sup>