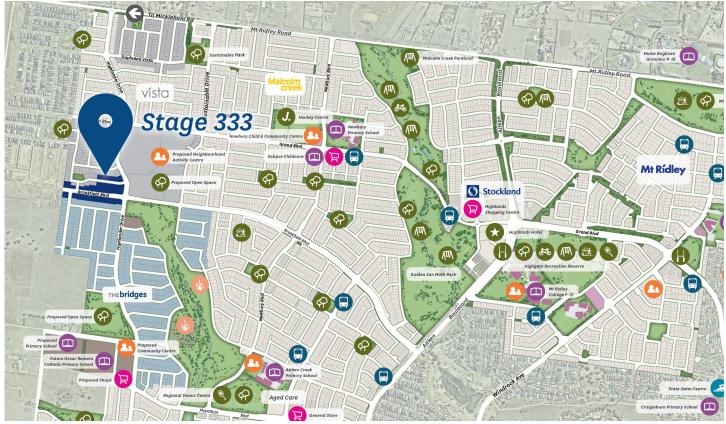

Highlands is your place to have it all now. 32kms from Melbourne CBD, this award winning community offers you a great family lifestyle.

Enjoy the benefits of building your brand new dream home in a community that already has shops, schools, parks, sport grounds and more for you to enjoy from the day you move in.

Lots in this release are in a variety of locations, and range from 213m<sup>2</sup> - 512m<sup>2</sup>

## AT A GLANCE

New schools and childcares for all ages now open

4km from Craigieburn station with established bus routes throughout

Close to Highlands Shopping Centre & Craigieburn Central

Over 20 neighbourhood parks & playgrounds