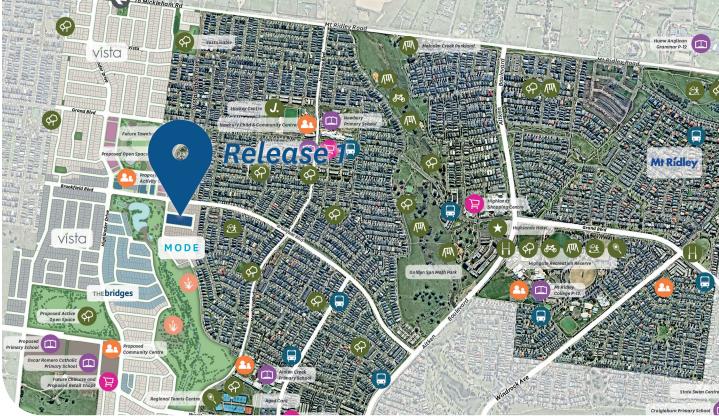

## AT A GLANCE

Existing public transport routes

Newbury Primary School and 2 future schools nearby

Next to Aitken Creek with future heritage park

Future neighbourhood activity centre on your doorstep