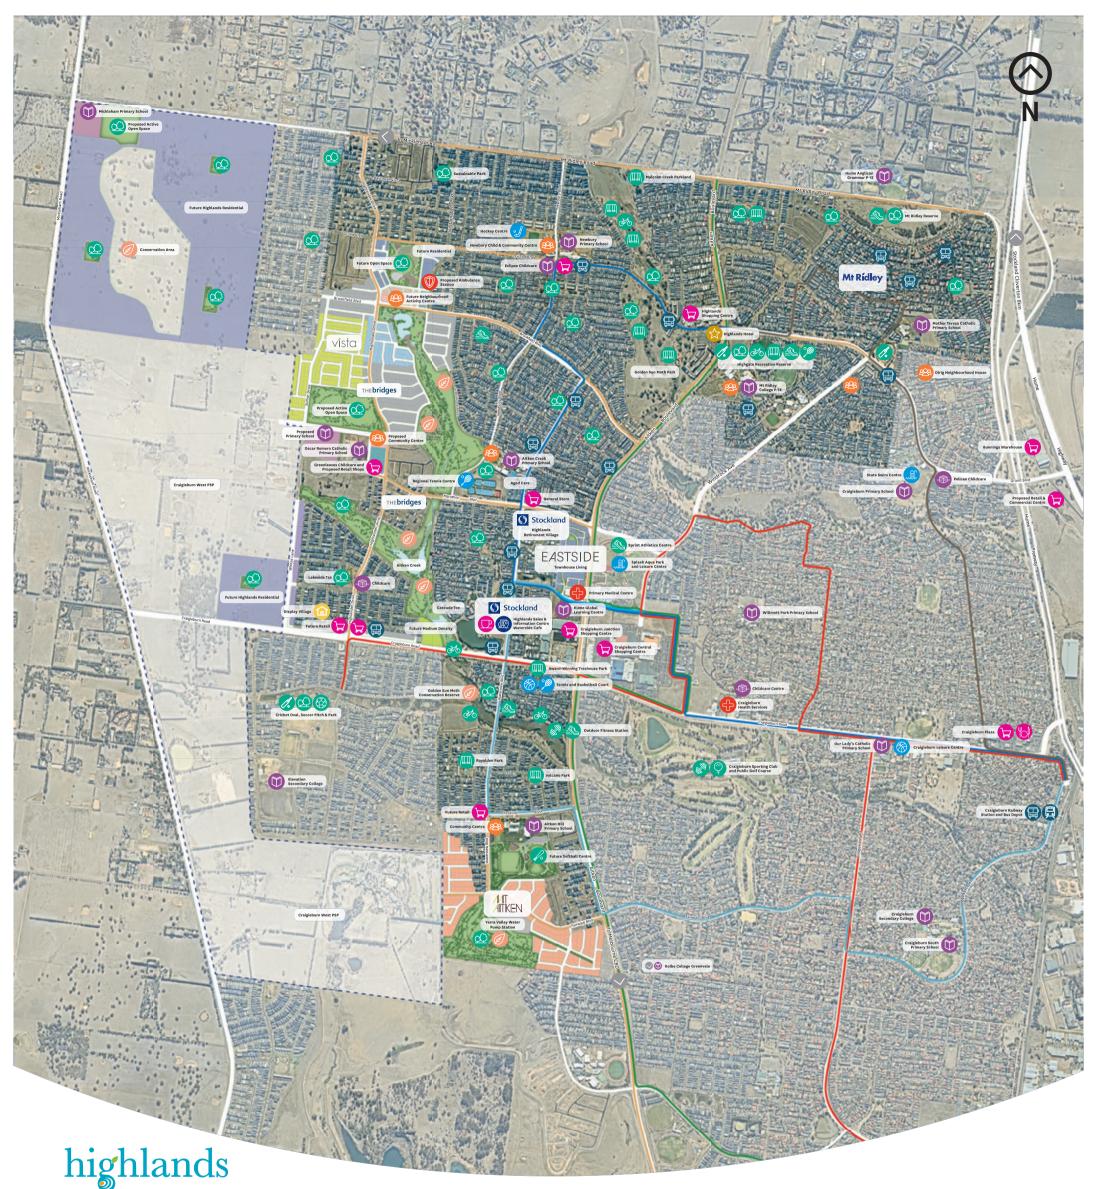

#### 🔁 Shopping and Amenities

Highlands Shopping Centre General Store Bunnings Warehouse Craigieburn Central Shopping Centre Craigieburn Junction Shopping Centre Craigieburn Plaza Waterside Cafe Highlands Hotel

#### Hedical Centres

Craigieburn Health Services Northern Hospital - 10min Primary Medical Centre

#### () Leisure Centres

Splash Aqua Park and Leisure Centre Craigieburn Leisure Centre

#### 🔟 Education and Childcare Centres

Global Learning Centre Greenleaves Childcare Eclipse Childcare Goodstart Early Learning Pelican Childcare Atken College - 9min Craigieburn Primary School Craigieburn South Primary School Hume Anglican Grammar Mickleham Primary School Mt Ridley P-12 School Newbury Primary School Our Lady's Catholic Primary School Willmott Park Primary School

Conservation Areas

Golden Sun Moth Conservation Reserve

#### 🙆 Parks and Open Spaces

20 Parks 3 Recreational Reserves 3 Regional Sports Fields Hockey Centre Malcolm Creek Major Recreation Parkland & Play Spaces Highgate Recreation Reserve Award-winning Golden Sun Moth Park Hume Tennis & Community Centre Award-winning Treehouse Park Tennis & Basketball Court Outdoor Fitness Station Craigleburn Sporting Club & Public Golf Course

#### Public Transport and Accesses

Melbourne CBD - 32kms Melbourne Airport - 10mins Craigleburn Railway Station Mickleham Road - 1min Greenvale Shopping Centre - 8min Tullamarine Freeway - 10min

#### 🐵 Community Centres

Hume Global Learning Centre Newbury Child & Community Centre Craigieburn Child & Family Centre YMCA Early Learning Centre

向 Display Village

Highlands Sales and Information Centre

Legend Mt Aitken | FOR SALE Vista | FOR SALE Lakeside | FOR SALE The Bridges | FOR SALE Future Highlands Residential Future Medium Density Sold Craigieburn West PSP Boundary Route 529 Craigieburn Train Station to Craigieburn North (via Craigieburn Central) Route 533 Craigieburn Train Station to Craigieburn North (via Hanson Road) Route 537 Craigieburn Train Station to Craigieburn West (via Craigieburn Central) Route 528 Craigieburn Train Station to Craigieburn West (via Craigieburn Central) Route 541 Broadmeadows Station to Craigieburn North (via Craigieburn Central SC) Proposed Routes (in accordance with approved planning documents; subject to Public Transport Victoria funding and approval) 