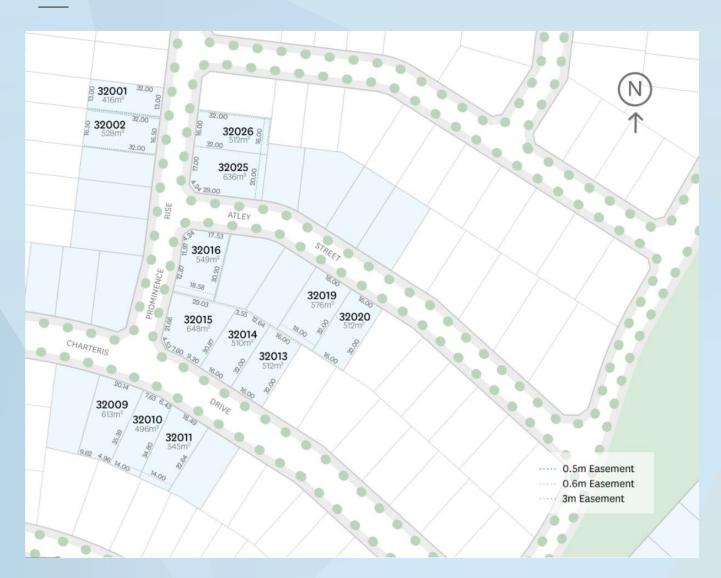

#### Your place to grow

The Ascent – Mt Ridley is an exclusive pocket of exceptional home sites within the established Mt Ridley village. This limited land release includes spacious blocks that will give your family the freedom to grow.