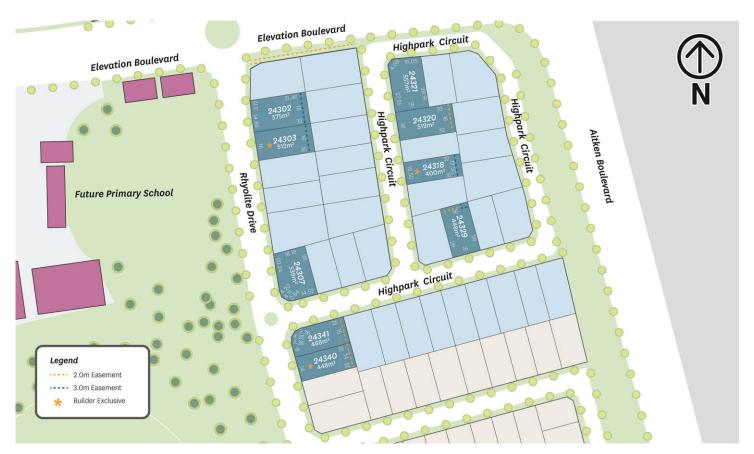

## AT A GLANCE

Easy access to Aitken Boulevard and Craigieburn Road

Quality education options with a nearby future school

Aitken Creek nearby, with kilometers of walking trails

Walking distance to multiple playgrounds