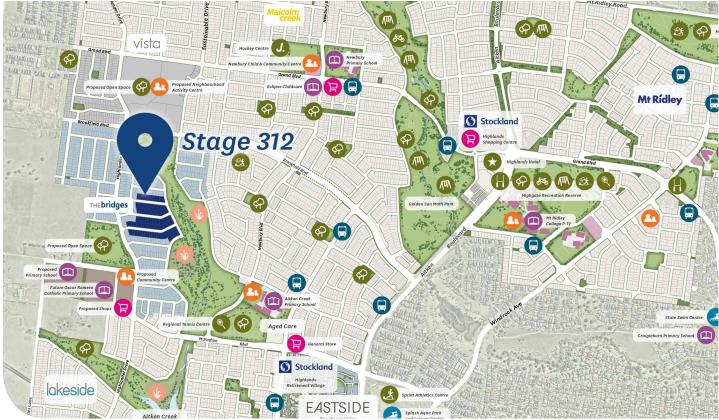

## Stage 312

Welcome to your place at The Bridges, in the perfect location. The Bridges has unrivalled access with the award-winning amenities of Highlands only 5 minutes away.

**OSCAR ROMERC** 

CATHOLIC PRIMARY OPENING SOON The Bridges has been designed to carefully consider your safety, comfort and lifestyle.

With the convenience of the shopping, leisure and sporting facilities in Highlands nearby, you'll have everything you need at your fingertips.

## AT A GLANCE

- 5 minutes from existing Highlands facilities
  - Easy access to Hume Freeway
- - Two future primary schools
- Home to future neighbourhood centre and park

stockland.com.au