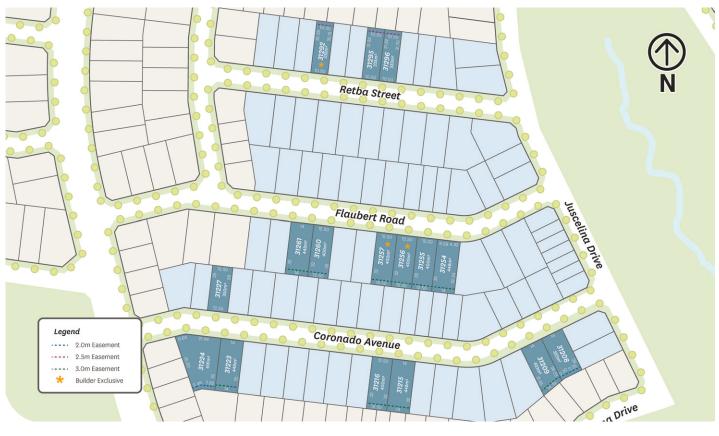

## Stage 312

Welcome to your place at The Bridges, in the perfect location. The Bridges has unrivalled access with the award-winning amenities of Highlands only 5 minutes away.

**OSCAR ROMERC** 

CATHOLIC PRIMARY OPENING SOON The Bridges has been designed to carefully consider your safety, comfort and lifestyle.