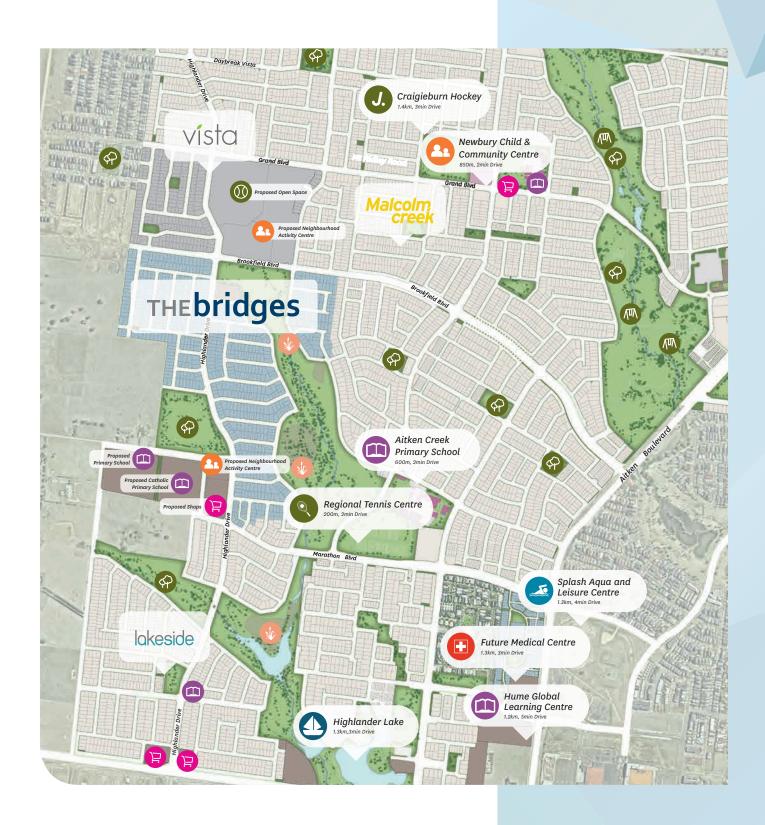

#### A place that is perfectly located

Situated within Highlands, The Bridges is embraced by nature and located only 5 minutes away from award-winning masterplanned amenities, including shopping, schools, leisure and sporting facilities.

### A place to be active

Staying fit and healthy will be a breeze at The Bridges, with 150 hectares of open space, playgrounds, natural waterways, landscaped parks, bike trails and walking paths.

#### Everything at your fingertips

The Bridges is situated in the award-winning Highlands community, located at one of Victoria's prime addresses. It's surrounded by wide open spaces, while boasting the convenience of shopping, schools, sporting facilities and much more.