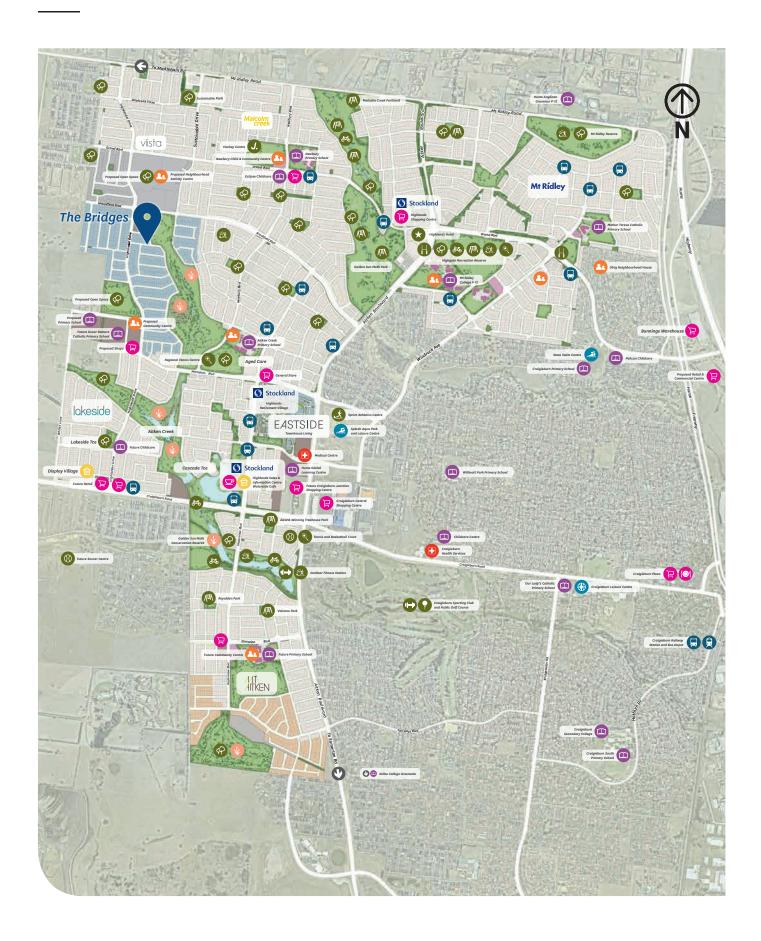

#### A place that is perfectly located

Situated within Highlands, The Bridges is embraced by nature and located only 5 minutes away from award-winning masterplanned amenities, including shopping, schools, leisure and sporting facilities.

#### Everything at your fingertips

The Bridges is situated in the award-winning Highlands community, located at one of Victoria's prime addresses. It's surrounded by wide open spaces, while boasting the convenience of shopping, schools, sporting facilities and much more.