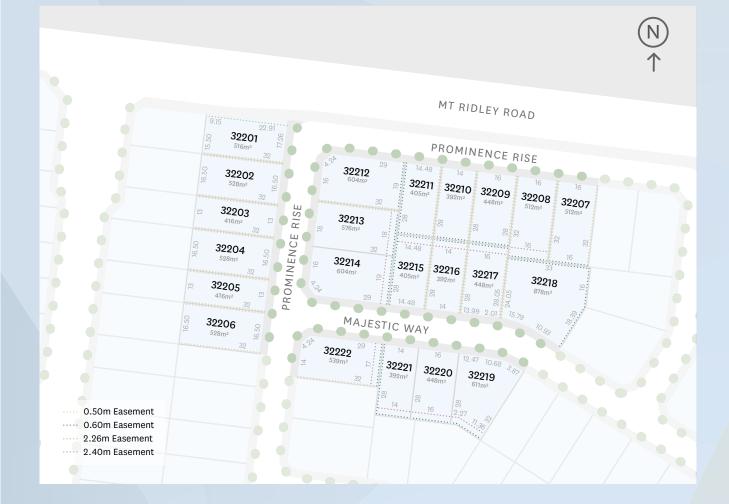

#### Your place to grow

The Outlook – Mt Ridley is an exclusive pocket of exceptional home sites within the established Mt Ridley village. This premium land release includes spacious blocks that will give your family the freedom to grow.

## THE OUTLOOK – MT RIDLEY EXCLUSIVE RELEASE